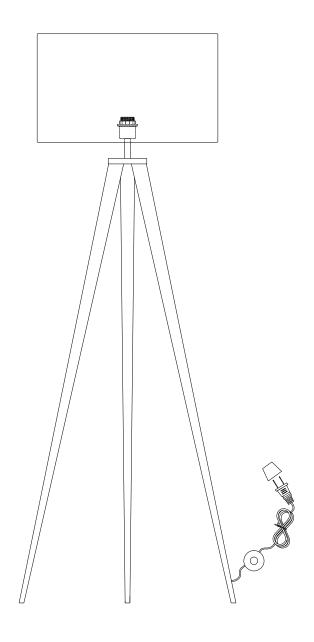

# **TEAMSON** HOME

VERSANORA
Romanza Grey Tripod
Floor Lamp w/ Gray Shade
VN-L00007G











\*\* Got questions? Please have your product code (on the first page of this instruction, e.g. TD-12345A) and the order number ready, give us a call or email us through our customer care support! We are always ready to assist you!

## **TEAMSON** HOME



#### Warranty sign up

### www.teamsonhome.com

Serving you well gives us great joy!

**USA** .... +1(800)935-3959

Mon - Fri 10:00am ~ 2:00pm EST ⊠ support@teamson.com

**EU** ····· +44(0)1952-916-050

Mon - Thu 9:00am ~ 5:00pm GMT Friday 9:00am ~ 4:00pm GMT

ASIA··· 深圳办公室:

+86(0755)8885-3558.分机号108

Mon - Sat 9:00am ~ 5:00pm GMT+8

⋈ sales\_ec@teamson.com

台北辦公室:

+886(2)2556-6268

Mon - Fri 9:00am ~ 5:00pm GMT+8

⋈ sales\_ec@teamson.com

### Exploded Drawing





#### **Product Parts**







#### ▲ Care Instructions

Dust surf