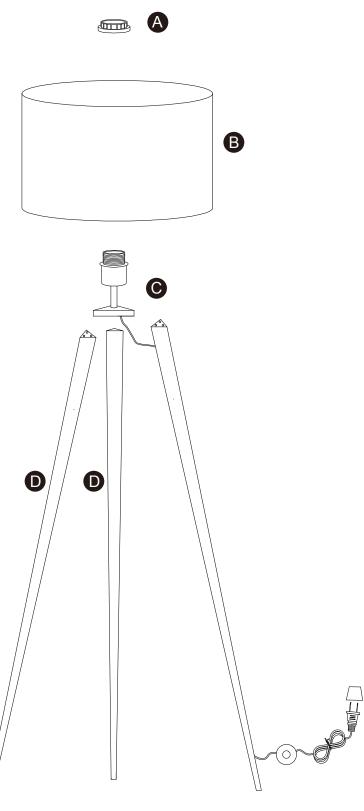

VERSANORA
Romanza Grey Tripod
Floor Lamp w/ Gray Shade
VN-L00007G











\*\* Got questions? Please have your product code (on the first page of this instruction, e.g. TD-12345A) and the order number ready, give us a call or email us through our customer care support! We are always ready to assist you!

## **TEAMSON** HOME



#### Warranty sign up

### www.teamsonhome.com

Serving you well gives us great joy!

**USA** .... +1(800)935-3959

Mon - Fri 10:00am ~ 2:00pm EST ⊠ support@teamson.com

**EU** ····· +44(0)1952-916-050

Mon - Thu 9:00am ~ 5:00pm GMT Friday 9:00am ~ 4:00pm GMT

ASIA··· 深圳办公室:

+86(0755)8885-3558.分机号108

Mon - Sat 9:00am ~ 5:00pm GMT+8

⋈ sales\_ec@teamson.com

台北辦公室:

+886(2)2556-6268

Mon - Fri 9:00am ~ 5:00pm GMT+8

⋈ sales\_ec@teamson.com

### Exploded Drawing





#### **Product Parts**







#### ▲ Care Instructions

Dust surface with a dry soft cloth.

Do not use window cleaners or cleaning abrasives as they will scratch the surface and could damage the protective coating





Small parts and sharp edges may be present prior to assembly.





Step 3 Step 4