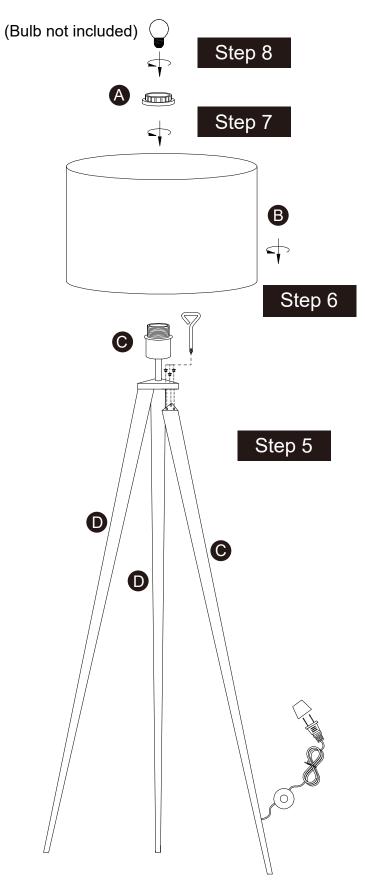

**TEAMSON** HOME



#### Warranty sign up

### www.teamsonhome.com

Serving you well gives us great joy!

**USA** .... +1(800)935-3959

Mon - Fri 10:00am ~ 2:00pm EST ⊠ support@teamson.com

**EU** ····· +44(0)1952-916-050

Mon - Thu 9:00am ~ 5:00pm GMT Friday 9:00am ~ 4:00pm GMT

ASIA··· 深圳办公室:

+86(0755)8885-3558.分机号108

Mon - Sat 9:00am ~ 5:00pm GMT+8

⋈ sales\_ec@teamson.com

台北辦公室:

+886(2)2556-6268

Mon - Fri 9:00am ~ 5:00pm GMT+8

⋈ sales\_ec@teamson.com

### Exploded Drawing





#### **Product Parts**







#### ▲ Care Instructions

Dust surface with a dry soft cloth.

Do not use window cleaners or cleaning abrasives as they will scratch the surface and could damage the protective coating





Small parts and sharp edges may be present prior to assembly.





Step 3 Step 4