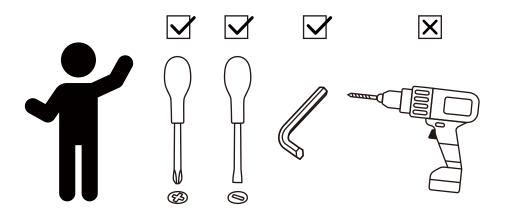

# **TEAMSON** HOME

VERSANORA
Romanza Grey Tripod
Floor Lamp w/ Gray Shade
VN-L00007G











\*\* Got questions? Please have your product code (on the first page of this instruction, e.g. TD-12345A) and the order number ready, give us a call or email us through our customer care support! We are always ready to assist you!

## **TEAMSON** HOME



#### Warranty sign up

### www.teamsonhome.com

Serving you well gives us great joy!

**USA** .... +1(800)935-3959

Mon - Fri 10:00am ~ 2:00pm EST ⊠ support@teamson.com

**EU** ····· +44(0)1952-916-050

Mon - Thu 9:00am ~ 5:00pm GMT Friday 9:00am ~ 4:00pm GMT

ASIA··· 深圳办公室:

+86(0755)8885-3558.分机号108

Mon - Sat 9:00am ~ 5:00pm GMT+8

⋈ sales\_ec@teamson.com

台北辦公室:

+886(2)2556-6268

Mon - Fri 9:00am ~ 5:00pm GMT+8

⋈ sales\_ec@teamson.com

### Exploded Drawing





#### **Product Parts**







#### ▲ Care Instructions

Dust surfac