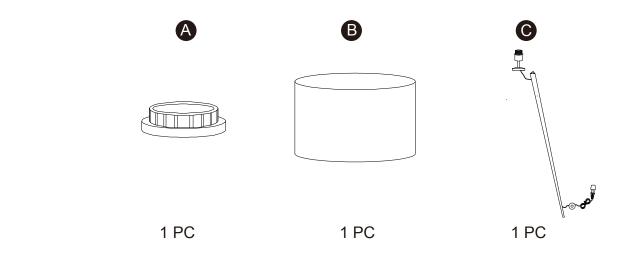

d
Floor Lamp w/ Gray Shade
VN-L00007G











\*\* Got questions? Please have your product code (on the first page of this instruction, e.g. TD-12345A) and the order number ready, give us a call or email us through our customer care support! We are always ready to assist you!

## **TEAMSON** HOME



#### Warranty sign up

### www.teamsonhome.com

Serving you well gives us great joy!

**USA** .... +1(800)935-3959

Mon - Fri 10:00am ~ 2:00pm EST ⊠ support@teamson.com

**EU** ····· +44(0)1952-916-050

Mon - Thu 9:00am ~ 5:00pm GMT Friday 9:00am ~ 4:00pm GMT

ASIA··· 深圳办公室:

+86(0755)8885-3558.分机号108

Mon - Sat 9:00am ~ 5:00pm GMT+8

⋈ sales\_ec@teamson.com

台北辦公室:

+886(2)2556-6268

Mon - Fri 9:00am ~ 5:00pm GMT+8

⋈ sales\_ec@teamson.com

### Exploded Drawing





#### **Product Parts**







#### ▲ Care Instructions

Dust surface with a dry soft cloth.

Do not use window cleaners or cleaning abrasives as they will scratch the surface and could damage the protective coating





Small parts and sharp edges may be present prior to assembly.





Step 3 Step 4