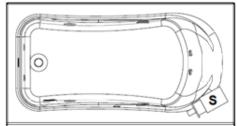

# **RAPHINE** 72" x 36" Skirted Acrylic Whirlpool

Model Number 7236RWSR064 Right Hand Drain Whirlpool in White 7236RWSL064 Left Hand Drain Whirlpool in White

## Features

- Color-matched jet trim included
- 10 Self draining, adjustable hydrotherapy jets
- 3-Speed control for the 13 Amp pump
- Constructed of high-gloss durable acrylic
- Pre-leveled base for easy installation
- Pillow included
- Textured floor
- Can be installed as an undermount
- Made in the USA

### **Technical Information**

- Weight: 151 lbs.
- Water Depth to Overflow: 13 1/2"
- Operating Capacity: 50 gal.
- Water Capacity: 68 gal.
- Sump Dimension: 51" x 20 1/2"