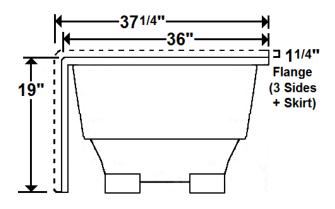

### **Technical Information**

- Weight: 151 lbs.
- Water Depth to Overflow: 13 1/2"
- Operating Capacity: 50 gal.
- Water Capacity: 68 gal.
- Sump Dimension: 51" x 20 1/2"