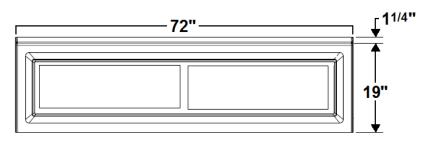

# **RAPHINE** 72" x 36" Skirted Acrylic Whirlpool

Model Number 7236RWSR064 Right Hand Drain Whirlpool in White 7236RWSL064 Left Hand Drain Whirlpool in White