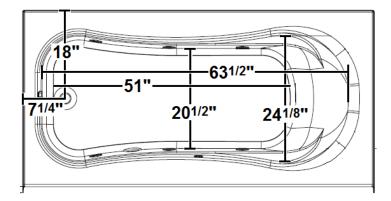

### **Technical Information**

- Weight: 151 lbs.
- Water Depth to Overflow: 13 1/2"
- Operating Capacity: 50 gal.
- Water Capacity: 68 gal.
- Sump Dimension: 51" x 20 1/2"