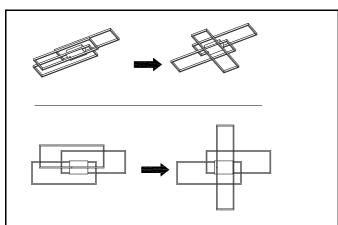

ounting<br>bracket |         | 1X       | Н     | Mounting screw |         | 2X       |
| D     | Ground screw        |         | 1X       | I     | Lamp body      |         | 1X       |
| E     | Tapping screw       |         | 2X       |       |                | 1/2     |          |



Model#: JYL7152

Product Dimensions: 39"Lx26.75"WX2.75"H



#### **PREPARATION**

Before beginning assembly of product, make sure all parts are present. Compare parts with package contents list and hardware contents list. If any part is missing or damaged, do not attempt to assemble the product.

Estimated Assembly Time: 20 minutes.

If there are any questions relating to defects, missing parts, assembly issues, replacements, or device connectivity issues, please send a detailed email to cs@jonathany.com



**Step1**:Turn the lamp body (I) left and right to become what you like.

#### ENJOY YOUR LAMP

Compatible Dimmer Model:

Brand Model No. TP-LINK HS220 LUTRON MACL-153M LUTRON DVCL-153P LUTRON PD-6WCL LUTRON P-PKG1W-WH-R LEVITON R11-DSL06-1TW LEVITON R00-RNL06-0TW LEVITON R68-06674-POT LEVITON R02-DW6HD-2RW



Step 2:Punch the hole and install the Wall plug (B) to the ceiling. Fix the mounting bracket (C) to the outlet box with tapping screw (E) and mounting screw (G).

Step 3:Wire connection(A) Connect fixture neutral wire (ribbed) to the outlet box neutral wire (usually white) using a wire nut.

Connect fixture hot wire (smooth with markings) to the outlet box hot wire (usually black) using a wire nut.

CAUTION: Do not reverse the hot and neutral connections.

Grounding Instructions: