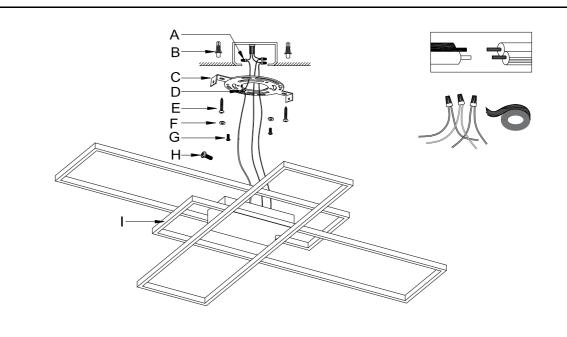

### Part List and Hardware List

| PIECE | DESCRIPTION         | PICTURE | QUANTITY | PIECE | DESCRIPTION    | PICTURE | QUANTITY |
|-------|---------------------|---------|----------|-------|----------------|---------|----------|
| А     | Wire connector      | 69      | 3X       | F     | Metal plate    |         | 2X       |
| В     | Wall plug           |         | 2X       | G     | Machine screw  | K       | 2X       |
| С     | Mounting<br>bracket |         | 1X       | Н     | Mounting screw |         | 2X       |
| D     | Ground screw        |         | 1X       | I     | Lamp body      |         | 1X       |
| E     | Tapping screw       |         | 2X       |       |                | 1/2     |          |

Step 2:Punch the hole and install the Wall plug (B) to the ceiling. Fix the mounting bracket (C) to the outlet box with tapping screw (E) and mounting screw (G).

Step 3:Wire connection(A) Connect fixture neutral wire (ribbed) to the outlet box neutral wire (usually white) using a wire nut.

Connect fixture hot wire (smooth with markings) to the outlet box hot wire (usually black) using a wire nut.

CAUTION: Do not reverse the hot and neutral connections.

Grounding Instructions:

Wrap ground wire from outlet box around green ground screw(D) on mounting bracket, no less than 2" from wire end. Tighten ground screw. If fixture is supplied with a ground wire, connect to outlet ground wire with a wire connector.

**Step 4:** Carefully remove packaging from fixture, adjust wire length to desired mounting height, fix the lamp body (I) to mounting bracket(C) using machine screw(H).