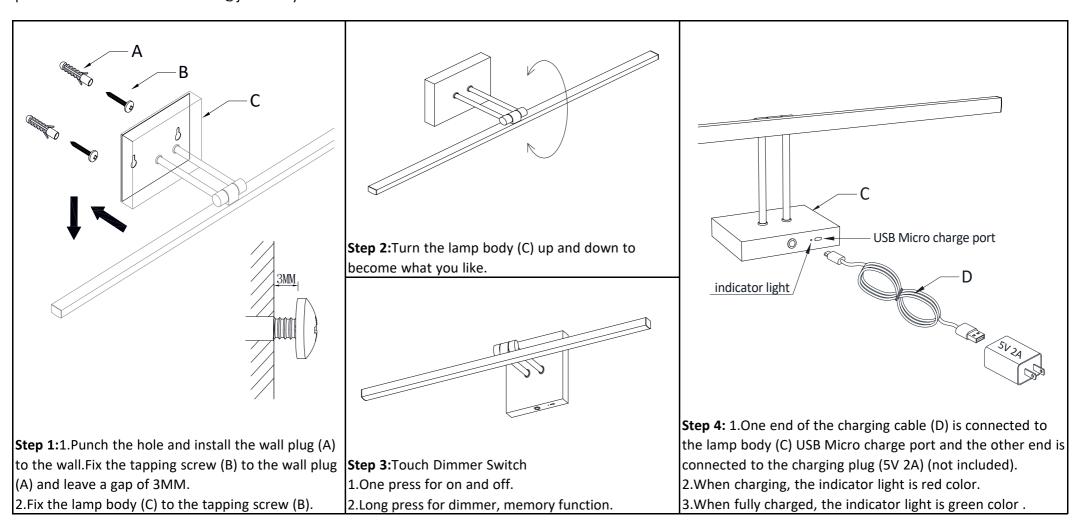

#### Part List and Hardware List

| PIECE | DESCRIPTION   | PICTURE | QUANTITY | PIECE | DESCRIPTION    | PICTURE | QUANTITY |
|-------|---------------|---------|----------|-------|----------------|---------|----------|
| А     | Wall plug     |         | 2X       | С     | Lamp body      |         | 1X       |
| В     | Tapping screw | 0       | 2X       | D     | Charging cable |         | 1X       |

# **PREPARATION**

Before beginning assembly of product, make sure all parts are present. Compare parts with package contents list and hardware contents list. If any part is missing or damaged, do not attempt to assemble the product.

Estimated Assembly Time: 10 minutes.

If there are any questions relating to defects, missing parts, assembly issues, replacements, or device connectivity issues, please send a detailed email to cs@jonathany.com