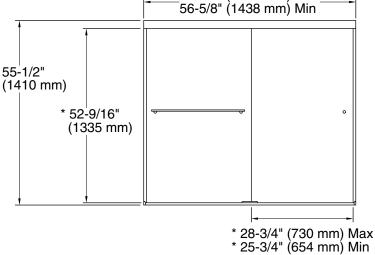

#### **Technical Information**

All product dimensions are nominal.

Installation type: For bath installation
Opening Width - 56-5/8" (1438 mm)

Min:

Opening Width - 59-5/8" (1514 mm)

Max:

Walk-through - Min: 25-3/4" (654 mm)
Walk-through - Max: 28-3/4" (730 mm)
Base-To-Wall 3/8" (10 mm)

The vertical opening should be a minimum of 58" (1473 mm) to allow for installation clearance.

<sup>\*</sup> Walk-Through