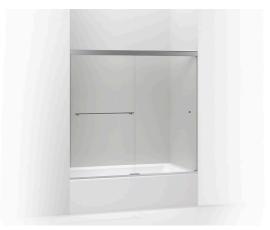

# Frameless Sliding Bath Door K-707000-L

#### **Features**

- Center-guided mechanism for smooth, quiet sliding action and easy cleaning.
- Contemporary towel bar and knob combination offers storage on the outside of the door without encroaching on the bathing space.
- CleanCoat®+ glass coating creates a hydrophobic barrier that repels water, soap scum, and residue, saving time and protecting shower doors 10 times longer than original CleanCoat. (Based on 2021 internal wear/abrasion testing using a microfiber cloth.)
- Tempered glass ensures enhanced safety and durability.

#### Material

Frameless, 1/4" (6 mm) thick Crystal Clear tempered glass.

## Technology

- Frameless design with minimal metal allows for greater ease of cleaning.
- Low bottom track creates easy entry and exit to the bathing space.

#### Installation

- Out-of-plumb adjustability simplifies installation.
- Sliding bath door.
- Not for use in hospitality.