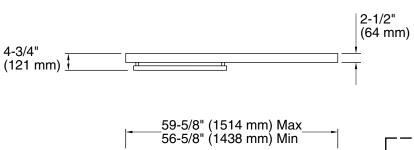

#### **Technical Information**

All product dimensions are nominal.

Installation type: For bath installation
Opening Width - 56-5/8" (1438 mm)

Min:

Opening Width - 59-5/8" (1514 mm)

Max:

Walk-through - Min: 25-3/4" (654 mm)
Walk-through - Max: 28-3/4" (730 mm)
Base-To-Wall 3/8" (10 mm)