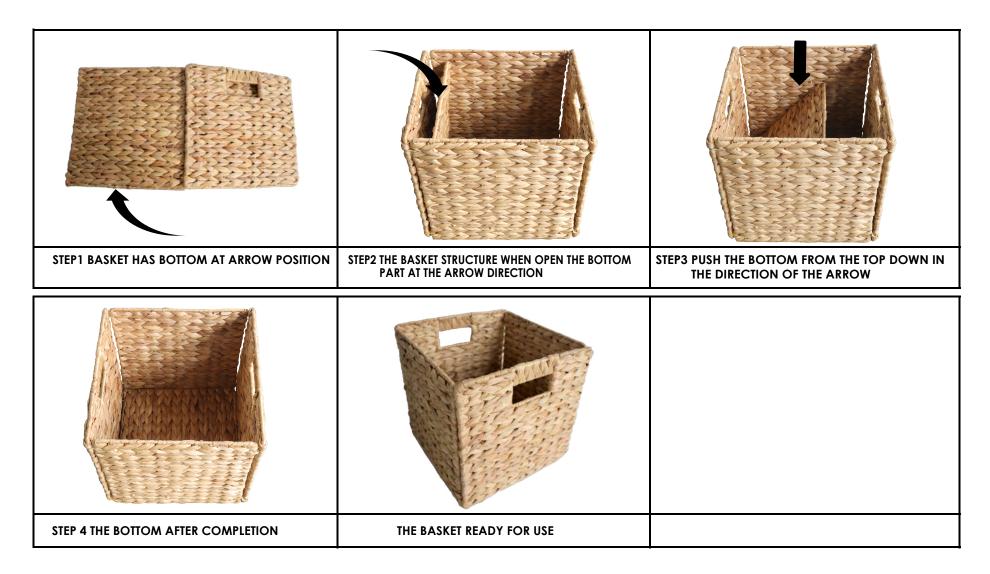

## NOTICE

\* Please make sure that you have all parts indicated before you begin assembly of this item

\* This item Should be assembled on a soft surface to prevent scratching the finish

during assembly

## Part List and Hardware List

| PIECE | DESCRIPTION      | PICTURE | QUANTITY |
|-------|------------------|---------|----------|
| A     | BASKET PANEL SET |         | 1X       |