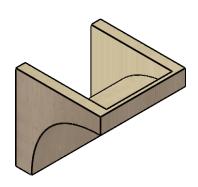

## ITEM NUMBER: CORU09X09X09STORCPR

9"W X 9"D X 9"H SERIES 1 WIDE STOCKPORT ROUGH CEDAR TIMBERTHANE FAUX WOOD CORBEL, PRIMED

## **ISOMETRIC**

**EKENA MILLWORK** 2300 WEST MAIN ST. CLARKSVILLE, TX 75426 TOLL FREE: 866-607-0453 WWW.EKENAMILLWORK.COM

GENERATED DATE: 01/28/2023

- 1. INSTALLATION TO BE COMPLETED IN ACCORDANCE WITH MANUFACTURER'S SPECIFICATIONS.