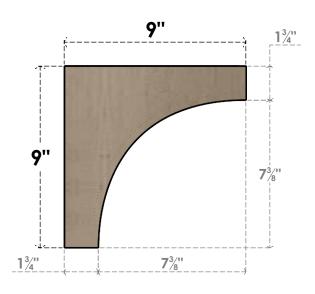

## ITEM NUMBER: CORU09X09X09STORCPR

9"W X 9"D X 9"H SERIES 1 WIDE STOCKPORT ROUGH CEDAR TIMBERTHANE FAUX WOOD CORBEL, PRIMED

## **SIDE PROFILE**