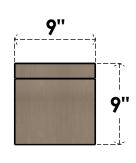

## ITEM NUMBER: CORU09X09X09STORCPR

9"W X 9"D X 9"H SERIES 1 WIDE STOCKPORT ROUGH CEDAR TIMBERTHANE FAUX WOOD CORBEL, PRIMED

## **FRONT PROFILE**