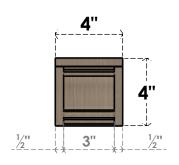

## FRONT PROFILE

#### ITEM NUMBER: CORU04X04X04WARRCPR

4"W X 4"D X 4"H SERIES 1 WIDE WARREN ROUGH CEDAR TIMBERTHANE FAUX WOOD CORBEL, PRIMED