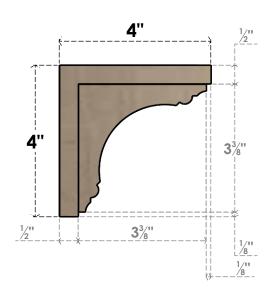

### SIDE PROFILE

#### ITEM NUMBER: CORU04X04X04WARRCPR

4"W X 4"D X 4"H SERIES 1 WIDE WARREN ROUGH CEDAR TIMBERTHANE FAUX WOOD CORBEL, PRIMED