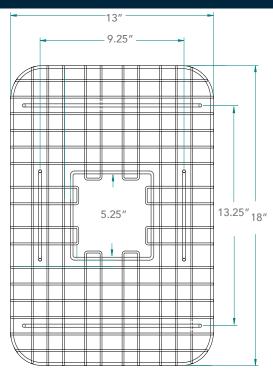

#### 13" x 18" Kitchen Sink Bottom Grid in Antique Brown

Our kitchen sink bottom grids are designed to protect your sink and your dishes from the normal wear-and-tear of busy kitchens. Made from heavy-gauge steel and finished with a vinyl coating, these grids are strong and don't interrupt the design of your sink. As with all of our products, this grid is protected by our lifetime warranty.

### FEATURES

- 13" x 18" x 2"
- Designed to fit double bowl sinks: the Adams 33", and the Lange 32"
- 7-gauge stainless steel construction
- Vinyl coating to protect dishes and rubber feet to protect your sink
- Dishwasher safe
- Antique Brown to match copper sinks

#### DIMENSIONS

1.866.915.3003 | customerservice@sinkology.com

SINKOLOGY® reserves the right to make revisions without notice to product specifications. For the most current Specification Sheet, to www.sinkology.com. ©2024 SINKOLOGY®