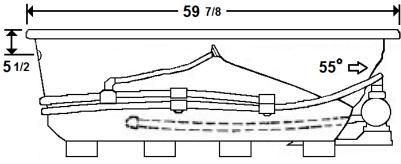

#### \*All dimensions are +/- 1/2" and subject to change without notice\* Confirm specifications before installation

Standard (S) Silent Pump w/ Heater Location

# **Technical Information**

- Cut-Out Dimensions: 57 7/8" x 33 7/8"
- Weight: 135 lbs.
- Water Depth to Overflow: 15"
- Water Operating Level: 44 gal.
- Water Capacity: 58 gal.
- Sump Dimension: 37" x 19"