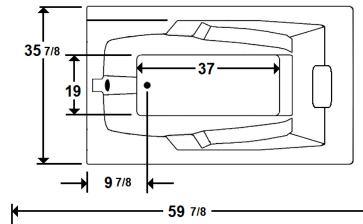

#### \*All dimensions are +/- 1/2" and subject to change without notice\* Confirm specifications before installation

Standard (S) Silent Pump w/ Heater Location

# **Technical Information**

- Cut-Out Dimensions: 57 7/8" x 33 7/8"
- Weight: 135 lbs.
- Water Depth to Overflow: 15"
- Water Operating Level: 44 gal.
- Water Capacity: 58 gal.
- Sump Dimension: 37" x 19"