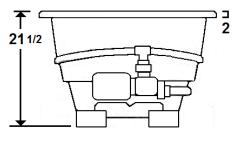

#### \*All dimensions are +/- 1/2" and subject to change without notice\* Confirm specifications before installation

Standard (S) Silent Pump w/ Heater Location

# **Technical Information**

- Cut-Out Dimensions: 57 7/8" x 33 7/8"
- Weight: 135 lbs.
- Water Depth to Overflow: 15"
- Water Operating Level: 44 gal.
- Water Capacity: 58 gal.
- Sump Dimension: 37" x 19"