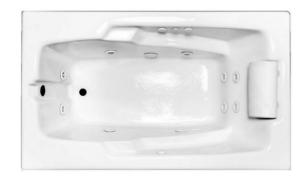

### Features

- Color-matched jet trim & Pillow included
- 10 Self draining, adjustable hydrotherapy jets
- Constructed of high-gloss durable acrylic
- Pre-leveled base for easy installation
- Silent Pump with built-in heater included
- Chromatherapy mood light included
- Can be installed as an undermount
- Made in the USA

#### \*All dimensions are +/- 1/2" and subject to change without notice\* Confirm specifications before installation

Standard (S) Silent Pump w/ Heater Location