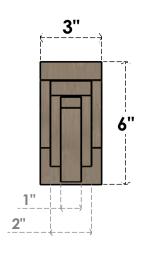

# **FRONT PROFILE**

### ITEM NUMBER: CORU03X06X06ROCRCPR

3"W X 6"D X 6"H SERIES 1 CLASSIC ROCKFORD ROUGH CEDAR TIMBERTHANE FAUX WOOD CORBEL, PRIMED