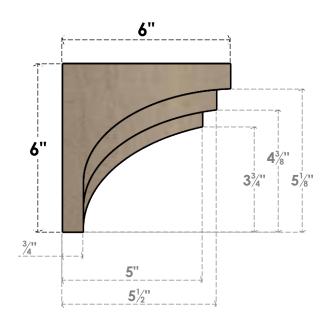

# **SIDE PROFILE**

### ITEM NUMBER: CORU03X06X06ROCRCPR

3"W X 6"D X 6"H SERIES 1 CLASSIC ROCKFORD ROUGH CEDAR TIMBERTHANE FAUX WOOD CORBEL, PRIMED