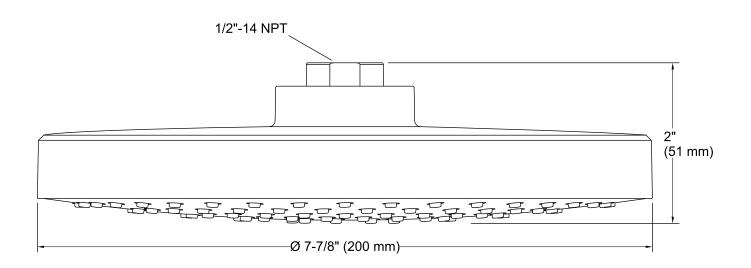

### Installation

- Installs as a ceiling or wall mount application.
- 1/2" NPT connection.
- Shower arm and flange sold separately.

## **Technical Information**

All product dimensions are nominal.