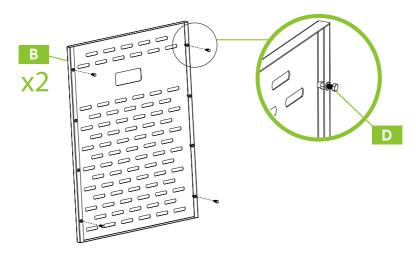

#### PRODUCT ASSEMBLY

Put 8 screw D into part B

| PART | NO. | QTY. |
|------|-----|------|
|      | D   | 8    |

Attach 2 pieces of part D to screw D.(shows in the pic)