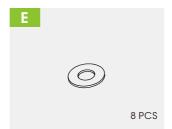

# MANUAL INSTRUCTION

Fire Pit G27003





#### **Outdoor Furniture**

We are a professional furniture provider with top-notch factories and outstanding designs, Our mission is to provide consumers with new lifestyles. By collecting consumer feedback, we constantly improve our products and create more choices for consumers.

If you want to create your space, We are an ideal choice.

Always.



# **WARNING**

Ensure that all parts and hardware are available before beginning assembly

## I TOOLS REQUIRED







Persons Assembly

(->)

Up to 15 Minutes For Assembly

# **PARTS**







#### **HARDWARE**







#### PRODUCT ASSEMBLY

Put 8 screw D into part B



| PART | NO. | QTY. |
|------|-----|------|
|      | D   | 8    |

Attach 2 pieces of part D to screw D.(shows in the pic)



## I PRODUCT ASSEMBLY



| PART     | NO. | QTY. |
|----------|-----|------|
| <b>P</b> | D   | 4    |
| 0        | Е   | 4    |

Connecting part B to part A \* 2 by attaching them to screw D.



# I PRODUCT ASSEMBLY

5 Tighten with screw D\*4 and E\*4.



| PART     | NO. | QTY. |
|----------|-----|------|
| <b>P</b> | D   | 4    |
| 0        | E   | 4    |

#### PRODUCT ASSEMBLY

7 Insert C\*4 into the burn barrel.



8



# I PRODUCT ASSEMBLY

| GAS   | Gasoline can shorten the life of the surface coating and the structure.                                                    |  |
|-------|--------------------