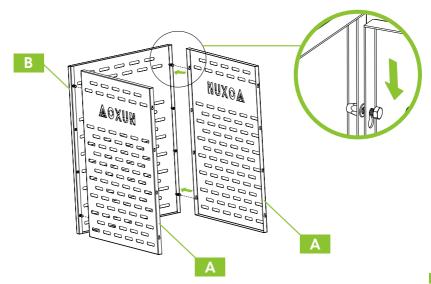

## I PRODUCT ASSEMBLY

| PART     | NO. | QTY. |
|----------|-----|------|
| <b>P</b> | D   | 4    |
| 0        | Е   | 4    |

Connecting part B to part A \* 2 by attaching them to screw D.