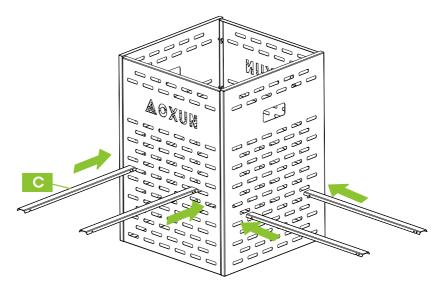

sure that all parts and hardware are available before beginning assembly

## I TOOLS REQUIRED







Persons Assembly

(->)

Up to 15 Minutes For Assembly

# **PARTS**







#### **HARDWARE**







#### PRODUCT ASSEMBLY

Put 8 screw D into part B



| PART | NO. | QTY. |
|------|-----|------|
|      | D   | 8    |

Attach 2 pieces of part D to screw D.(shows in the pic)



## I PRODUCT ASSEMBLY



| PART     | NO. | QTY. |
|----------|-----|------|
| <b>P</b> | D   | 4    |
| 0        | Е   | 4    |

Connecting part B to part A \* 2 by attaching them to screw D.



# I PRODUCT ASSEMBLY

5 Tighten with screw D\*4 and E\*4.



| PART     | NO. | QTY. |
|----------|-----|------|
| <b>P</b> | D   | 4    |
| 0        | E   | 4    |

#### PRODUCT ASSEMBLY

7 Insert C\*4 into the burn barrel.



8



# I PRODUCT ASSEMBLY

| GAS   | Gasoline can shorten the life of the surface coating and the structure.                                                    |  |
|-------|----------------------------------------------------------------------------------------------------------------------------|--|
|       | Do not put in heavy things on braces, such as giant tree roots for which the product will deform.                          |  |
|       | Do not extinguish the flame with water。                                                                                    |  |
| Inter | The incinerator under high temperature will deform due to thermal expansion and contraction after encountering cold water. |  |

# HELP CENTER

Question about your product? We're here to help. Visit us at: