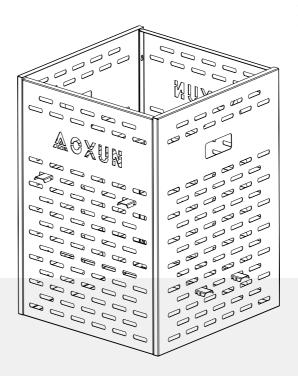

# MANUAL INSTRUCTION

Fire Pit G27003

#### PRODUCT ASSEMBLY

7 Insert C\*4 into the burn barrel.

8

# I PRODUCT ASSEMBLY

| GAS   | Gasoline can shorten the life of the surface coating and the structure.                                                    |  |
|-------|----------------------------------------------------------------------------------------------------------------------------|--|
|       | Do not put in heavy things on braces, such as giant tree roots for which the product will deform.                          |  |
|       | Do not extinguish the flame with water。                                                                                    |  |
| Inter | The incinerator under high temperature will deform due to thermal expansion and contraction after encountering cold water. |  |