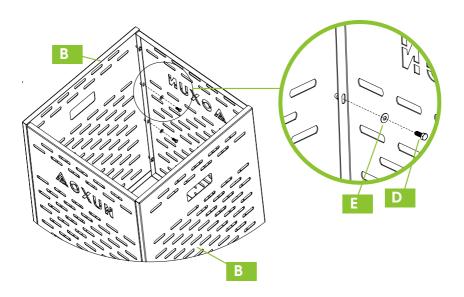

# I PRODUCT ASSEMBLY

5 Tighten with screw D\*4 and E\*4.

| PART     | NO. | QTY. |
|----------|-----|------|
| <b>P</b> | D   | 4    |
| 0        | E   | 4    |