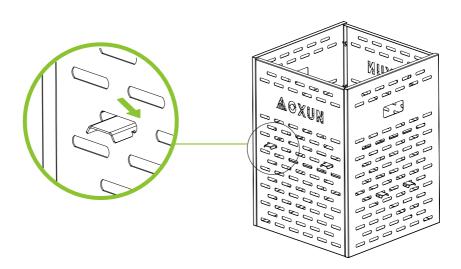

that all parts and hardware are available before beginning assembly

## I TOOLS REQUIRED







Persons Assembly

(->)

Up to 15 Minutes For Assembly

# **PARTS**







#### **HARDWARE**







#### PRODUCT ASSEMBLY

Put 8 screw D into part B



| PART | NO. | QTY. |
|------|-----|------|
|      | D   | 8    |

Attach 2 pieces of part D to screw D.(shows in the pic)



## I PRODUCT ASSEMBLY



| PART     | NO. | QTY. |
|----------|-----|------|
| <b>P</b> | D   | 4    |
| 0        | Е   | 4    |

Connecting part B to part A \* 2 by attaching them to screw D.



# I PRODUCT ASSEMBLY

5 Tighten with screw D\*4 and E\*4.



| PART     | NO. | QTY. |
|----------|-----|------|
| <b>P</b> | D   | 4    |
| 0        | E   | 4    |

#### PRODUCT ASSEMBLY

7 Insert C\*4 into the burn barrel.



8



# I PRODUCT ASSEMBLY

| GAS   | Gasoline can shorten the life of the surface coating and the structure.                                                    |  |
|-------|----------------------------------------------------------------------------------------------------------------------------|--|
|       | Do not put in heavy things on braces, such as giant tree roots for which the product will deform.                          |  |
|       | Do not extinguish the flame with water。                                                                                    |  |
| Inter | The incinerator under high temperature will deform due to thermal expansion and contraction after encountering cold water. |  |

# HELP CENTER

Question about your product? We're here to help. Visit us at: