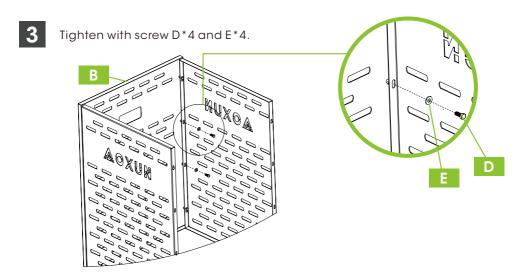

# I PRODUCT ASSEMBLY

5 Tighten with screw D\*4 and E\*4.

| PART     | NO. | QTY. |
|----------|-----|------|
| <b>P</b> | D   | 4    |
| 0        | E   | 4    |