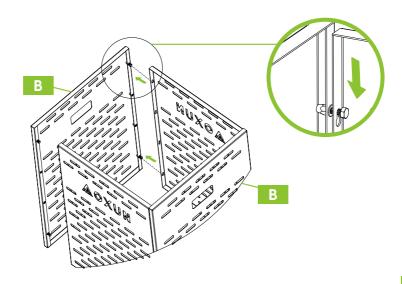

# I PRODUCT ASSEMBLY

5 Tighten with screw D\*4 and E\*4.

| PART     | NO. | QTY. |
|----------|-----|------|
| <b>P</b> | D   | 4    |
| 0        | E   | 4    |