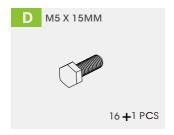

# MANUAL INSTRUCTION

Fire Pit G27003





#### **Outdoor Furniture**

We are a professional furniture provider with top-notch factories and outstanding designs, Our mission is to provide consumers with new lifestyles. By collecting consumer feedback, we constantly improve our products and create more choices for consumers.

If you want to create your space, We are an ideal choice.

Always.



# **WARNING**

Ensure that all parts and hardware are available before beginning assembly

## I TOOLS REQUIRED







Persons Assembly

(->)

Up to 15 Minutes For Assembly

# **PARTS**







#### **HARDWARE**







#### PRODUCT ASSEMBLY

Put 8 screw D into part B



| PART | NO. | QTY. |
|------|-----|------|
|      | D   | 8    |

Attach 2 pieces of part D to screw D.(shows in the pic)



## I PRODUCT ASSEMBLY



| PART     | NO. | QTY. |
|----------|-----|------|
| <b>P</b> | D   | 4    |
| 0        | Е   | 4    |

Connecting part B to part A \* 2 by attaching them to screw D.



# I PRODUCT ASSEMBLY

5 Tighten with screw D\*4 and E\*4.



| PART     | NO. | QTY. |
|----------|-----|------|
| <b>P</b> | D   | 4    |
| 0        | E   | 4    |

#### PRODUCT ASSEMBLY

7 Insert C\*4 into the burn barrel.



8



# I PRODUCT ASSEMBLY

| GAS   | Gasoline can shorten the life of the surface coating and the structure.                                                    |  |
|-------|------------------