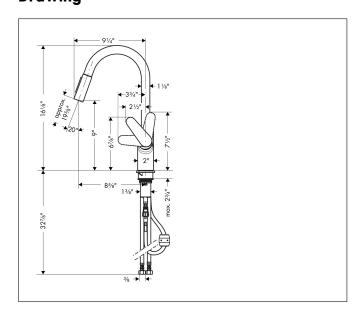

# hansgrohe

Brand hansgrohe

Focus HighArc Kitchen Faucet, 2-Spray Pull-Down, 1.75 GPM Art. Name

Art. Nr. 04505000 Surface Chrome

Pos. 1

#### **Product Picture**



## **Drawing**



#### **Features**

- Swivel range 150°
- Laminar spray, shower spray
- Lockable shower spray, spray return through pressing spray di-
- MagFit magnetic shower holder
- Deck-mounted
- Maximum flow rate (at 3 bar): 6.6 l/min
- Ceramic cartridge
- G 3/8 hose connections
- Integrated non-return valve
- Extension length up to 50 cm
- Single handle kitchen faucet, connection hoses, fixation set, installation manual

### **Technology**









## **Spray Types**