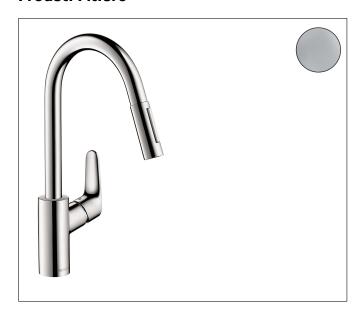

# hansgrohe

Brand hansgrohe

Focus HighArc Kitchen Faucet, 2-Spray Pull-Down, 1.75 GPM Art. Name

Art. Nr. 04505000 Surface Chrome

Pos. 1

#### **Product Picture**