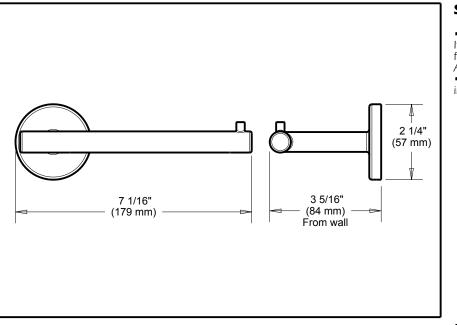

- Trinsic<sup>™</sup> Bath Collection
- Toilet Paper Holder

Submitted Model No.:

## STANDARD SPECIFICATIONS:

 Wood blocking is preferable behind all wall surfaces. If wood blocking is not available, the following fasteners are suggested: Tile/Masonry-Plastic or lead Anchors Plaster/drywall-Toggle bolts.
Mounting hardware and mounting template included with product.