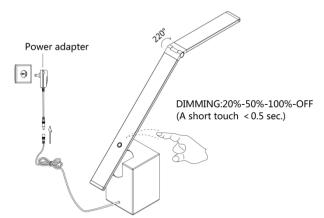

### INSTALLATION

- 1. Carefully unpack your new lamp and place all parts on a smooth, flat surface to protect the finish until ready to install.
- 2. Plug adapter male DC into female DC plug from the lamp body.
- 3. Adjust the arm location as desired, plug the adapter into the socket and test the new lamp.

## **FUNCTIONAL DESCRIPTION**

This lamp has one touch button on tube:

1<sup>st</sup> touch: On / 20% brightness 2<sup>nd</sup> touch: 50% brightness 3<sup>rd</sup> touch: 100% brightness

4th touch: Off