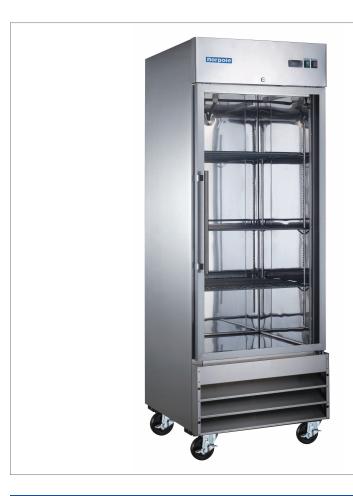

### 1 Glass Door Reach-In Freezer • NP1F-G

#### **Standard Features**

- Stainless steel series 430 exterior
- Stainless steel series 304 interior
- Stucco aluminum back panel
- Bottom mounted compressor
- Optional 3-inch legs
- LED digital temperature display
- PVC coated adjustable wire shelves
- Interior lighting
- Self contained system, simple plug installation
- Heavy-duty castor wheels

## 1 Glass Door Reach-In Freezer • NP1F-G

| Capacity                        |                 |  |
|---------------------------------|-----------------|--|
| Capacity                        | 23 cu. ft.      |  |
| Dimensions                      |                 |  |
| Internal Cabinet Width          | 24 in           |  |
| Internal Cabinet Depth          | 27 in           |  |
| Internal Cabinet Height         | 60 in           |  |
| External Width                  | 29 in           |  |
| External Depth                  | 32 in           |  |
| External Height                 | 82 in           |  |
| Shipping Dimensions (W x D x H) | 31 x 35 x 83 in |  |
| Weight                          |                 |  |
| Gross Weight                    | 375 lbs.        |  |