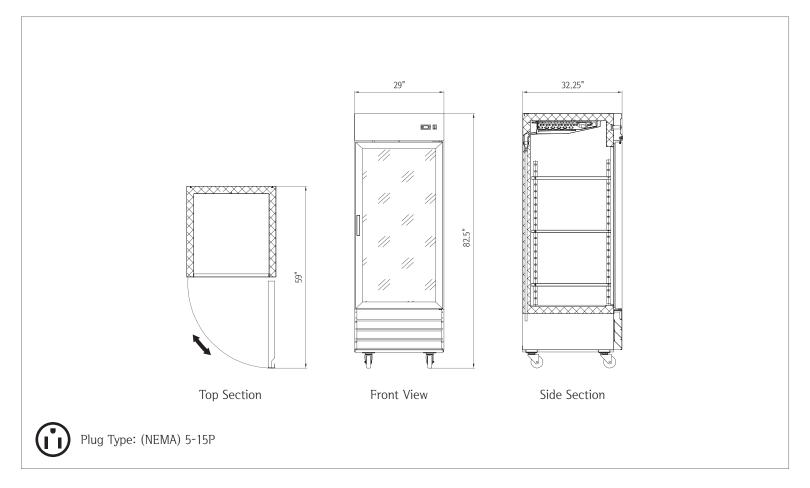

## 1 Glass Door Reach-In Freezer • NP1F-G

| Capacity                        |                 |  |
|---------------------------------|-----------------|--|
| Capacity                        | 23 cu. ft.      |  |
| Dimensions                      |                 |  |
| Internal Cabinet Width          | 24 in           |  |
| Internal Cabinet Depth          | 27 in           |  |
| Internal Cabinet Height         | 60 in           |  |
| External Width                  | 29 in           |  |
| External Depth                  | 32 in           |  |
| External Height                 | 82 in           |  |
| Shipping Dimensions (W x D x H) | 31 x 35 x 83 in |  |
| Weight                          |                 |  |
| Gross Weight                    | 375 lbs.        |  |