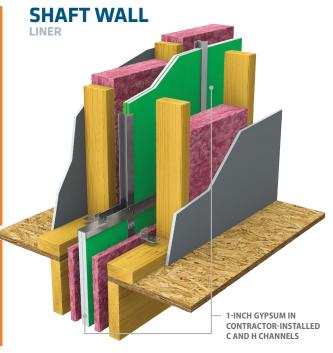

## LP® FLAMEBLOCK® U350 vs SHAFT WALL

Installing traditional Shaft Walls can be cumbersome, time-consuming and costly. When compared to UL U350, it's easy to see why our method is far superior and makes your life easier.

Must install H-studs, C-channels and breakaway clips, and commercial carpentry skills needed to install metal components.

Learn more about the U350 advantage by visiting LPCorp.com/FlameBlock