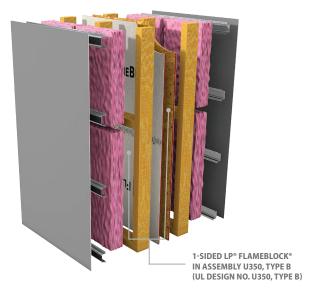

LP FLAMEBLOCK

## UL DESIGN U350 TYPE B ASSEMBLY

30%
LIGHTER ASSEMBLY

SAVES 4 SQUARE FEET

PER 4 FOOT SECTION OF WALL\*

17%
INSTALLATION COST SAVINGS

\*ON AVERAGE

30%
HEAVIER ASSEMBLY

LESS SQUARE FOOTAGE
PER UNIT SPACE