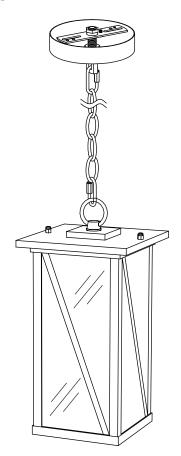

anopy on all sides. Any gaps between the mounting surface and canopy exceeding 3/16" should be corrected as required.
- 5. Make sure that the ceiling or wall can stand the weight of the lamp before installation.
- 6. Make sure the voltage you are using is 120V. The maximum wattage is Type A, Max 60W per bulb.
- 7. Keep the lamp away from acidic and alkaline substances in case of damaging the surface of the lamp.
- 8. When replacing bulbs, you should turn off or unplug the lamp and you must wait until it is cool as bulbs get hot quickly.
- 9. The safety instructions appearing in this manual are not meant to cover all possible conditions that may occur. It must be understood that common sense, caution and care must be used with any electrical products.

#### **IMAGE FOR FINISHED PRODUCT:**



# TOOLS REQUIRED (NOT INCLUDED):

Before starting assembly and installation please prepare the needed tools as below picture



 $B\square X$ 

# **PARTS TYPE & QTY INCLUDING:**

- (C) Single bar (1)
- (D) Green ground screw (1)
- (E) Canopy (1)
- (F) Collar ring (1)
- (G) Collar loop (1)
- (H) Quick link (2)
- (I) Chain (1)
- (J) Loop (1)
- (K) Body assembly (1)
- (L) Glass sheet (4)



#### **ACCESSORIES & QTY ENCLOSED:**

- (A) Wire connector (3)
- (B) Mounting screw (2)

#### **ASSEMBLY & INSTALLATION INSTRUCTIONS:**

- 1. Carefully remove the fixture from the carton and check that all parts and accessories are included as shown in the above illustration.
- 2. Make pre-installation



Step A1 » By measuring, determine the correct number of links needed for proper hanging height. Usin