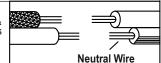

#### Connect wires according to the below chart

| Connect Black or<br>Red Supply Wire to:                | Connect<br>White Supply Wire to:                                                                                                                                                                                                                                                                                                                                                                                                                                                                                                                                                                                                                                                                                                                                                                                                                                                                                                                                                                                                                                                                                                                                                                                                                                                                                                                                                                                                                                                                                                                                                                                                                                                                                                                                                                                                                                                                                                                                                                                                                                                                                               |
|--------------------------------------------------------|--------------------------------------------------------------------------------------------------------------------------------------------------------------------------------------------------------------------------------------------------------------------------------------------------------------------------------------------------------------------------------------------------------------------------------------------------------------------------------------------------------------------------------------------------------------------------------------------------------------------------------------------------------------------------------------------------------------------------------------------------------------------------------------------------------------------------------------------------------------------------------------------------------------------------------------------------------------------------------------------------------------------------------------------------------------------------------------------------------------------------------------------------------------------------------------------------------------------------------------------------------------------------------------------------------------------------------------------------------------------------------------------------------------------------------------------------------------------------------------------------------------------------------------------------------------------------------------------------------------------------------------------------------------------------------------------------------------------------------------------------------------------------------------------------------------------------------------------------------------------------------------------------------------------------------------------------------------------------------------------------------------------------------------------------------------------------------------------------------------------------------|
| Black                                                  | White                                                                                                                                                                                                                                                                                                                                                                                                                                                                                                                                                                                                                                                                                                                                                                                                                                                                                                                                                                                                                                                                                                                                                                                                                                                                                                                                                                                                                                                                                                                                                                                                                                                                                                                                                                                                                                                                                                                                                                                                                                                                                                                          |
| *Parallel cord (round & smooth)                        | *Parallel cord (square & ridged)                                                                                                                                                                                                                                                                                                                                                                                                                                                                                                                                                                                                                                                                                                                                                                                                                                                                                                                                                                                                                                                                                                                                                                                                                                                                                                                                                                                                                                                                                                                                                                                                                                                                                                                                                                                                                                                                                                                                                                                                                                                                                               |
| Clear, Brown, Gold or Black without tracer             | Clear, Brown, Gold or Black with tracer                                                                                                                                                                                                                                                                                                                                                                                                                                                                                                                                                                                                                                                                                                                                                                                                                                                                                                                                                                                                                                                                                                                                                                                                                                                                                                                                                                                                                                                                                                                                                                                                                                                                                                                                                                                                                                                                                                                                                                                                                                                                                        |
| Insulated wire(other than green) with copper conductor | Insulated wire(other than green) with silver conductor                                                                                                                                                                                                                                                                                                                                                                                                                                                                                                                                                                                                                                                                                                                                                                                                                                                                                                                                                                                                                                                                                                                                                                                                                                                                                                                                                                                                                                                                                                                                                                                                                                                                                                                                                                                                                                                                                                                                                                                                                                                                         |
|                                                        | THE PURPLE OF TH |

\* Note: When parallel wires (SPT I& SPT II) are used. The neutral wire is square shaped or ridged and the other wire will be round in shape or smooth (see illus.)

- Twist wires together with plastic wire connectors until tightly joined.
- Wrap each connector with approved electrical tape.
- Be sure that no wire strands are exposed and then carefully tuck all wires into the outlet box.
- Step B7 » Raise canopy (E) to the ceiling and secure canopy (E) in place by tightening collar ring (F) onto collar loop (G).
- Step B8 » Install the bulb (not included) (Please do not exceed the maximum wattage recommended on the socket.)