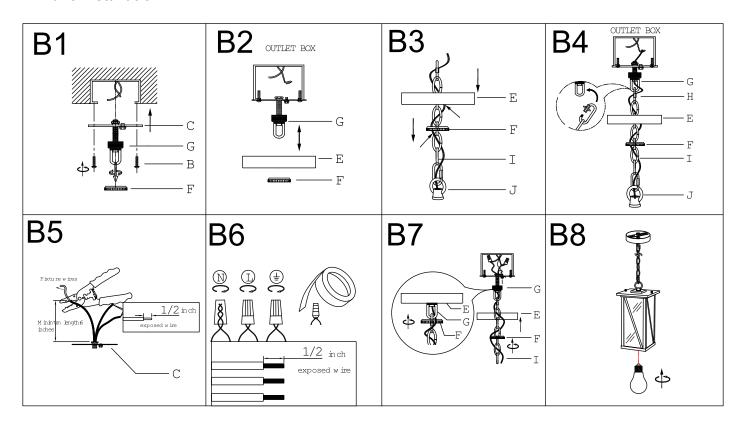

Step A1 » By measuring, determine the correct number of links needed for proper hanging height. Using the chain pliers, disconnect and discard the unwanted part.

Step A2 » Attach quick link (H) to chain (I) and loop (J) as shown in the illustration.

Step A3 » Carefully weave the fixture wires through chain (I) in and out of every other link and stop just when you reach the top of chain (I). Gently pull the wires to ensure the wires are not stressed.

#### 4. Make installation

Step B1 » Remove collar ring (F) from collar loop (G). Attach single bar (C) to the outlet box with mounting screws (B).

Note: the side of single bar (C) marked "GND" must face out.

Step B2 » Raise canopy (E) over collar loop (G) and screw collar ring (F) to measure a proper position.

NOTE: canopy (E) should be snug against the ceiling and collar loop (G) should be screwed enough threads (no less than 6 threads) on the preassembled threaded nipple for more secure hanging.

If not, adjust collar loop (G) on single bar (C) by screwing collar loop (G) in or out of single bar (C) until the secure length is achieved.

- C
  - Step B3 » Pass chain (I) through collar ring (F) and then through canopy (E).
  - Step B4 » Open quick link (H), attach quick link (H) to collar loop (G). Close quick link (H).

    Pass the fixture wires through collar loop (G) to the top of the pre-assembled threaded nipple and gently pull to ensure the wires are not stressed.
  - Step B5 » If needed, shorten the length of fixture wires. At this point, the remaining wire length measured above single bar (C) is at least 6".

\* Note: When parallel wires (SPT I& SPT II) are used. The neutral wire is square shaped or ridged and the other wire will be round in shape or smooth (see illus.)

- Twist wires together with plastic wire connectors until tightly joined.
- Wrap each connector with approved electrical tape.
- Be sure that no wire strands are exposed and then carefully tuck all wires into the outlet box.
- Step B7 » Raise canopy (E) to the ceiling and secure canopy (E) in place by tightening collar ring (F) onto collar loop (G).
- Step B8 » Install the bulb (not included) (Please do not exceed the maximum wattage recommended on the socket.)