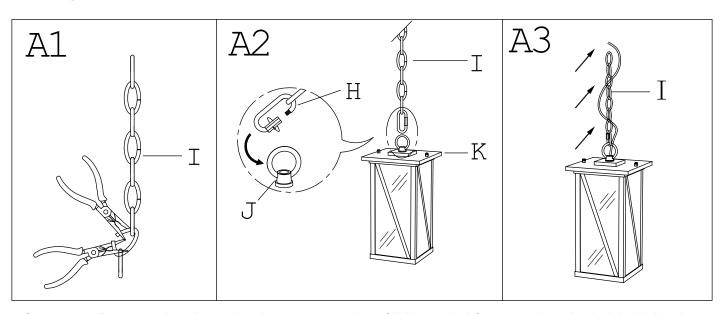

Step A1 » By measuring, determine the correct number of links needed for proper hanging height. Using the chain pliers, disconnect and discard the unwanted part.

Step A2 » Attach quick link (H) to chain (I) and loop (J) as shown in the illustration.

Step A3 » Carefully weave the fixture wires through chain (I) in and out of every other link and stop just when you reach the top of chain (I). Gently pull the wires to ensure the wires are not stressed.