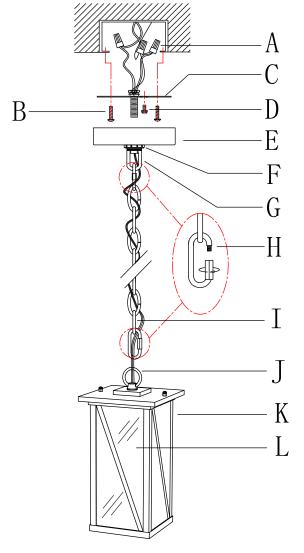

# **PARTS TYPE & QTY INCLUDING:**

- (C) Single bar (1)
- (D) Green ground screw (1)
- (E) Canopy (1)
- (F) Collar ring (1)
- (G) Collar loop (1)
- (H) Quick link (2)
- (I) Chain (1)
- (J) Loop (1)
- (K) Body assembly (1)
- (L) Glass sheet (4)

#### **ACCESSORIES & QTY ENCLOSED:**

- (A) Wire connector (3)
- (B) Mounting screw (2)

#### **ASSEMBLY & INSTALLATION INSTRUCTIONS:**

- 1. Carefully remove the fixture from the carton and check that all parts and accessories are included as shown in the above illustration.
- 2. Make pre-installation