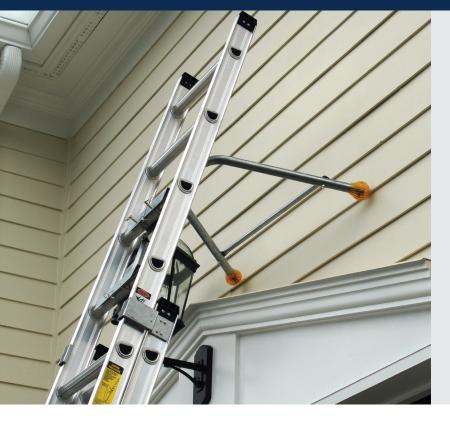

## **Ladder Stabilizer**

Part ID: 48589

## **KEY FEATURES**

- 18" standoff
- · Provides stability for work on extension ladder
- Easy access to gutters, downspouts and soffits
- · Prevents damage against surfaces
- Compact and lightweight
- Meets compliance: OSHA 1926
- Product weight: 12 lbs.

The Ladder Stabilizer by Tie Down Safety improves ladder safety by keeping your ladder stable while accessing the roof or work site. It protects roofing, gutters, siding, and paint finishes by preventing the top of the ladder from leaning against the gutter, roof, or any surface. This extension ladder stabilizer is made of pre-galvanized steel and provides better stability and safety with any extension ladder. Ideal for painters, roofers, general contractors, and homeowners!