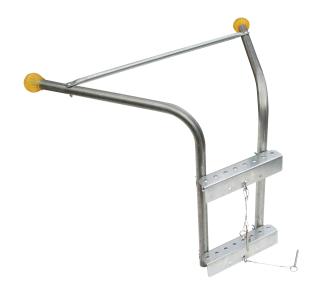

## **Ladder Stabilizer**

Part ID: 48589

## **KEY FEATURES**

- 18" standoff
- · Provides stability for work on extension ladder
- Easy access to gutters, downspouts and soffits
- · Prevents damage against surfaces
- Compact and lightweight
- Meets compliance: OSHA 1926
- Product weight: 12 lbs.

The Ladder Stabilizer by Tie Down Safety improves ladder safety by keeping your ladder stable while accessing the roof or work site. It protects roofing, gutters, siding, and paint finishes by preventing the top of the ladder from leaning against the gutter, roof, or any surface. This extension ladder stabilizer is made of pre-galvanized steel and provides better stability and safety with any extension ladder. Ideal for painters, roofers, general contractors, and homeowners!