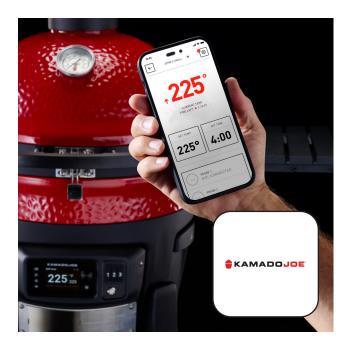

# KONNECTED JOE

Control your entire cook from your mobile device. Set and adjust temperature and time, monitor meat probes, and see the progress of your cook over time.

### PAIRING YOUR GRILL WITH SMART DEVICE(S) (BLUETOOTH+WIFI):

#### **STEP 1**

Download the Kamado Joe app from the Apple App Store or Google Play Store onto your smart device(s).

NOTE: During normal operation, the app may experience a slight delay from your grill controller readings.

### STEP 2

Once the download is complete, open the Kamado Joe app and follow the instructions for pairing your Bluetooth + WiFi grill and smart device(s).

NOTE: Please ensure your WiFi Network is capable of 2.4Ghz. If you have dual band router (2.4Ghz and 5Ghz), choose the 2.4Ghz network. Both networks should have different names to ensure proper paring.