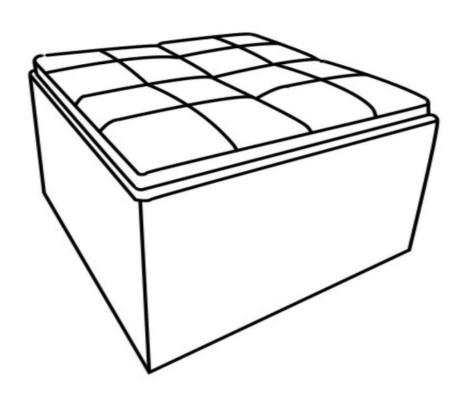

# **AVALON / FRANKLIN / LINCOLN**

## **COFFEE TABLE / STORAGE OTTOMAN**

MODEL # AY-F-07-GL









#### Questions, problems, assembly help, missing parts?

No need to return the product, we will gladly help and ship your replacement parts free of charge
Please call Customer Service at 1-866-518-0120 ext. 262
Monday to Friday between 9 am – 4 pm EST
or go to

www.simpli-home.com/parts request

| In order to assist you in a timely manner, please have the following information ready: |                       |
|-----------------------------------------------------------------------------------------|-----------------------|
| Model #                                                                                 | Part Number or Letter |
| Purchased at                                                                            | Date of Purchase      |

If you wish to return the prod