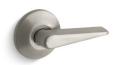

## **Memoirs®**

Trip Lever K-9167-R

#### **Features**

- Right-hand trip lever.
- Premium metal construction for durability.
- KOHLER finishes resist corrosion and tarnish.
- For use with the Memoirs Comfort Height toilet.
- Coordinates with other products in the Memoirs Collection.