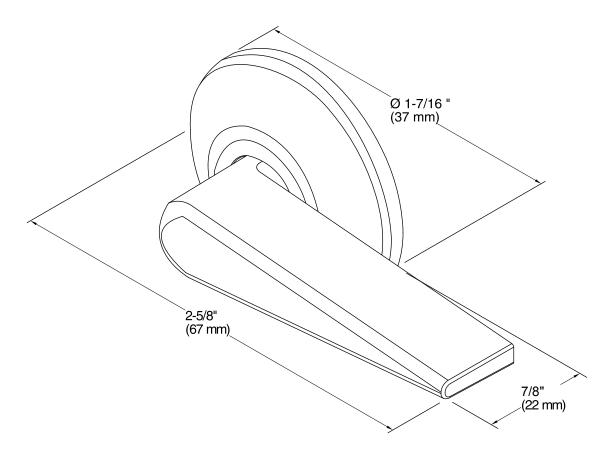

ght toilet.
- Coordinates with other products in the Memoirs Collection.



ADA

#### Codes/Standards

ASME A112.18.1/CSA B125.1 ADA ICC/ANSI A117.1

### **KOHLER® One-Year Limited Warranty**

See website for detailed warranty information.

#### **Available Color/Finishes**

Color tiles intended for reference only.

| Color | Code | Description              |
|-------|------|--------------------------|
|       | SN   | Vibrant® Polished Nickel |
|       | AF   | Vibrant® French Gold     |
|       | PB   | Vibrant® Polished Brass  |
|       | G    | Brushed Chrome           |
|       | BN   | Vibrant® Brushed Nickel  |
|       | BV   | Vibrant® Brushed Bronze  |
|       | 2BZ  | Oil-Rubbed Bronze        |
|       | VNT  | Vintage Nickel           |





# **Memoirs®**

Trip Lever K-9167-R



#### **Technical Information**

All product dimensions are nominal.

#### **Notes**

ADA compliant when installed to the specific requirements of these regulations.