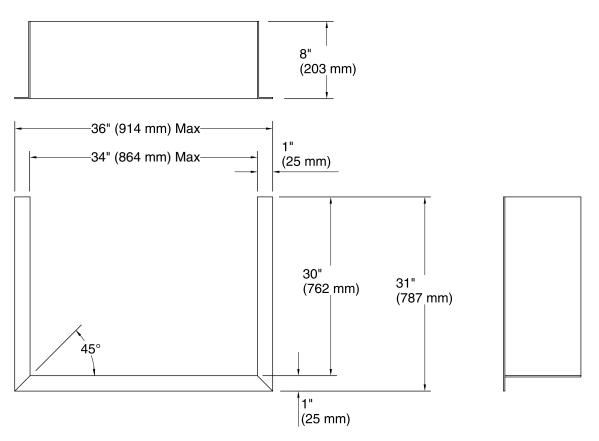

## Window Trim Kit VA-80172

Codes/Standards None Applicable

### **Technical Information**

All product dimensions are nominal.

#### Notes

Measure your actual product for roughing-in details.