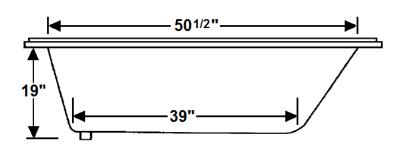

### **Technical Information**

Weight: 91 lbs.

Water Depth to Overflow: 13"

Water Capacity: 50 gal.

Sump Dimension: 39" x 25"