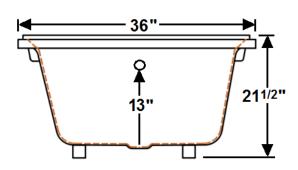

### **Technical Information**

Weight: 91 lbs.

Water Depth to Overflow: 13"

Water Capacity: 50 gal.

Sump Dimension: 39" x 25"