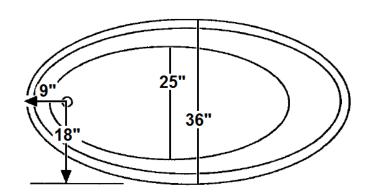

### **Technical Information**

Weight: 91 lbs.

Water Depth to Overflow: 13"

Water Capacity: 50 gal.

Sump Dimension: 39" x 25"