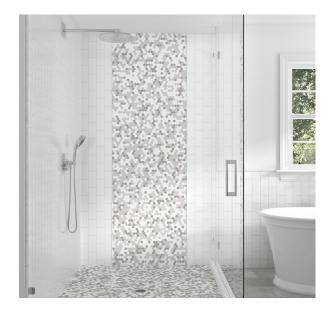

## TIMELESS MEDLEY

Colors

Sizes

12x12

Recycled glass tiles are produced by melting down waste glass in furnaces heated to a temperature exceeding 2000 degrees Fahrenheit. The molten glass is then stamped into shape, hand trimmed and ground to its finished form. This sort of workmanship gives each tile both a professional finish and a hand-crafted appeal.

## **Specifications**

**Piece Size:** 11.89-in x 11.81-in Coverage/Pc: 0.96 sqft/pc Coverage/Box: 10.64/sqft

Pieces/Box: 11

Tile Format: Mesh Mounted

Chip Size: 1" x 1" Thickness: 0.236 mm Material: Recycled glass

Floor

■ Wall ■ Floor ■ Backsplash ■ Shower/Wet Area ■ Shower Floors

Fireplace Surrounds

Recommended uses only apply for properly installed material according to TCNA guidelines. All information is subject to change. Please refer to lowes.com for the most updated information.