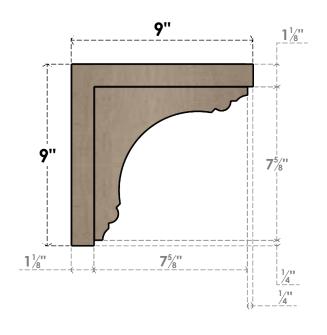

## SIDE PROFILE

## ITEM NUMBER: CORU09X09X09WARRCPR

9"W X 9"D X 9"H SERIES 1 WIDE WARREN ROUGH CEDAR TIMBERTHANE FAUX WOOD CORBEL, PRIMED