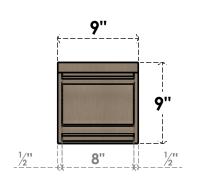

## FRONT PROFILE

## ITEM NUMBER: CORU09X09X09WARRCPR

9"W X 9"D X 9"H SERIES 1 WIDE WARREN ROUGH CEDAR TIMBERTHANE FAUX WOOD CORBEL, PRIMED