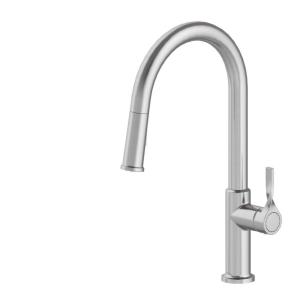

## Single Handle Pull Down Kitchen Faucet

#### **Features**

- Pull Down Faucet
- Metal Body
- ABS Sprayer
- Lead Free Brass Waterway
- 360° Degree Swivel Spout
- Flow Rate 1.8 gpm (6.1L/min) @ 60 psi
- Dual Function Sprayhead Spray/Stream
- 25mm Ceramic Cartridge
- 25 3/8" Integrated Nylon Waterlines
- Dome Shaped Screen Washer
- · Quick Weight
- Quick Connect Sprayer Hose
- Swivel Sprayer Connector
- 15 3/4" Hose Length
- Connections 3/8" Compression
- Max Depth Thickness: 3 1/2"
- TPI of aerator in the Sprayer M16.5\*1-6G