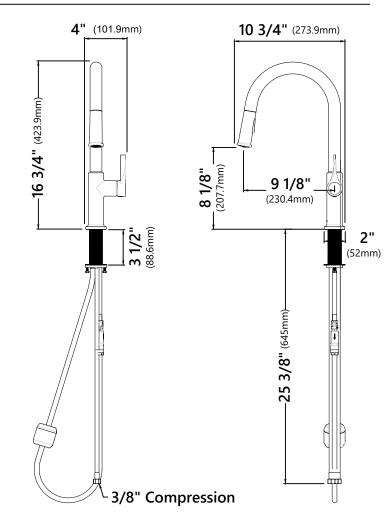

#### **Faucet Dimensions**

Overall Height: 16 3/4" Spout Height: 8 1/8" Spout Reach: 9 1/8"

#### **Features**

- Pull Down Faucet
- Metal Body
- ABS Sprayer
- Lead Free Brass Waterway
- 360° Degree Swivel Spout
- Flow Rate 1.8 gpm (6.1L/min) @ 60 psi
- Dual Function Sprayhead Spray/Stream
- 25mm Ceramic Cartridge
- 25 3/8" Integrated Nylon Waterlines
- Dome Shaped Screen Washer
- · Quick Weight
- Quick Connect Sprayer Hose
- Swivel Sprayer Connector
- 15 3/4" Hose Length
- Connections 3/8" Compression
- Max Depth Thickness: 3 1/2"
- TPI of aerator in the Sprayer M16.5\*1-6G