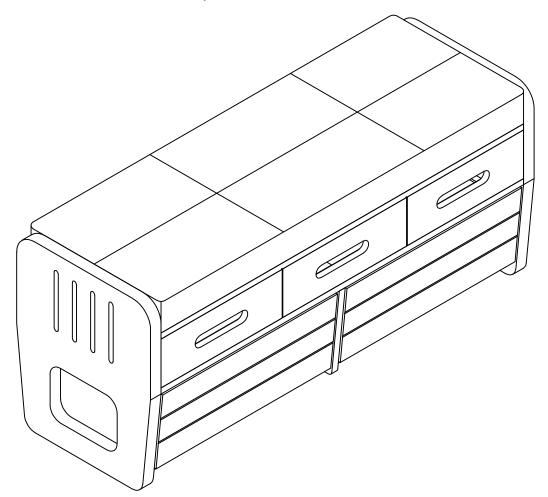

## ASSEMBLY INSTRUCTION STORAGE BENCH WF323695

If you have any questions, please feel free to contact us. Email: lowes.team@qualfurn.net

Thank you for purchasing this quality product. Be sure to check all packing material carefully for small parts which may have come loose inside the carton during shipment. Separate, identify and count all parts and hardware. Compare with the parts list to be sure all parts are present. "DO NOT TIGHTEN SCREWS UNTIL COMPLETELY ASSEMBLED"