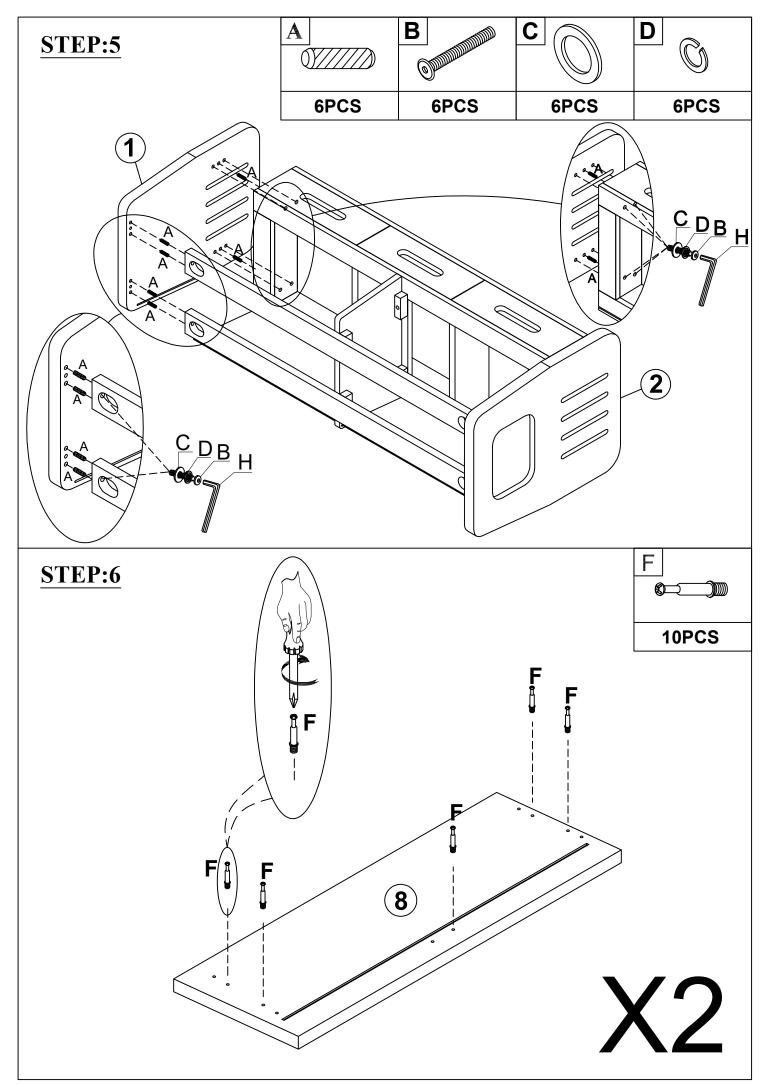

## ASSEMBLY INSTRUCTION STORAGE BENCH WF323695

If you have any questions, please feel free to contact us. Email: lowes.team@qualfurn.net

Thank you for purchasing this quality product. Be sure to check all packing material carefully for small parts which may have come loose inside the carton during shipment. Separate, identify and count all parts and hardware. Compare with the parts list to be sure all parts are present. "DO NOT TIGHTEN SCREWS UNTIL COMPLETELY ASSEMBLED"