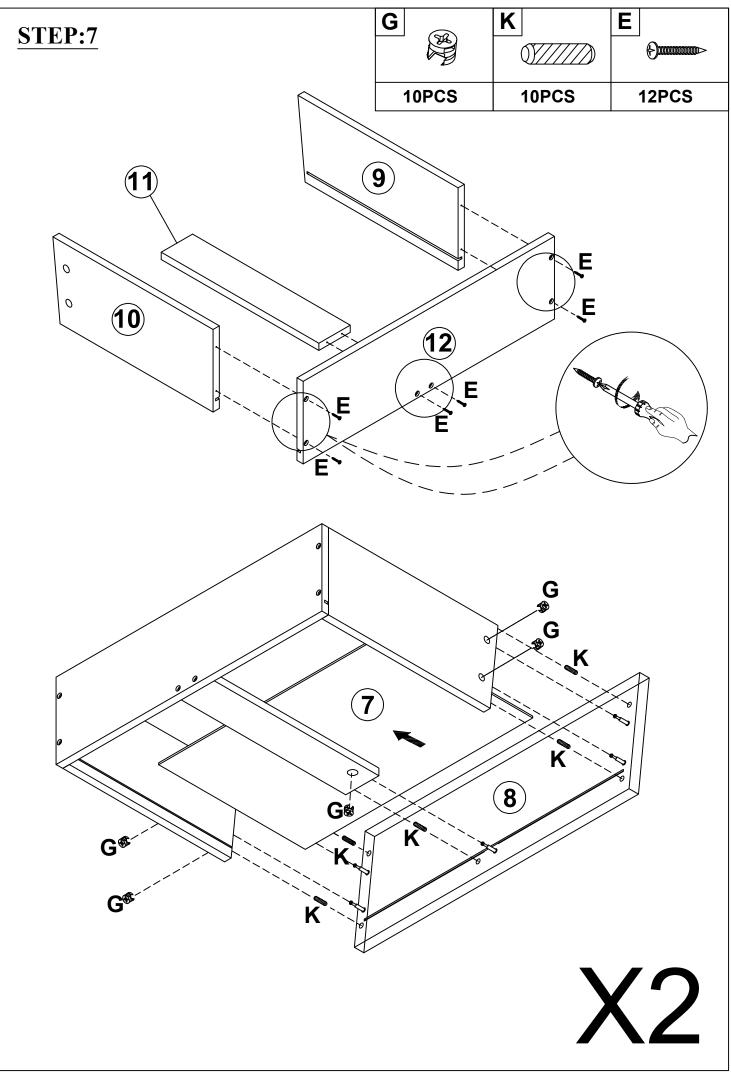

hardware. Compare with the parts list to be sure all parts are present. "DO NOT TIGHTEN SCREWS UNTIL COMPLETELY ASSEMBLED"



IMPORTANT: PLEASE READ INSTRUCTION BEFORE STARTING THE ASSEMBLY Thank you for buying our products.

Please read the installation manual carefully before installation,

we need you to follow the instructions on the accessories and hardware

step by step assembly complete, our instructions are very detailed.

Products are environmentally friendly products,

Please rest assured that you do not soak in water, do not place very heavy items,

do not malicious push and pull,

if you have any problems in the process of assembly and use, please contact us.

Thank you again for your purchase of our products,

I wish you a happy life.





## Hardware List - WF323695