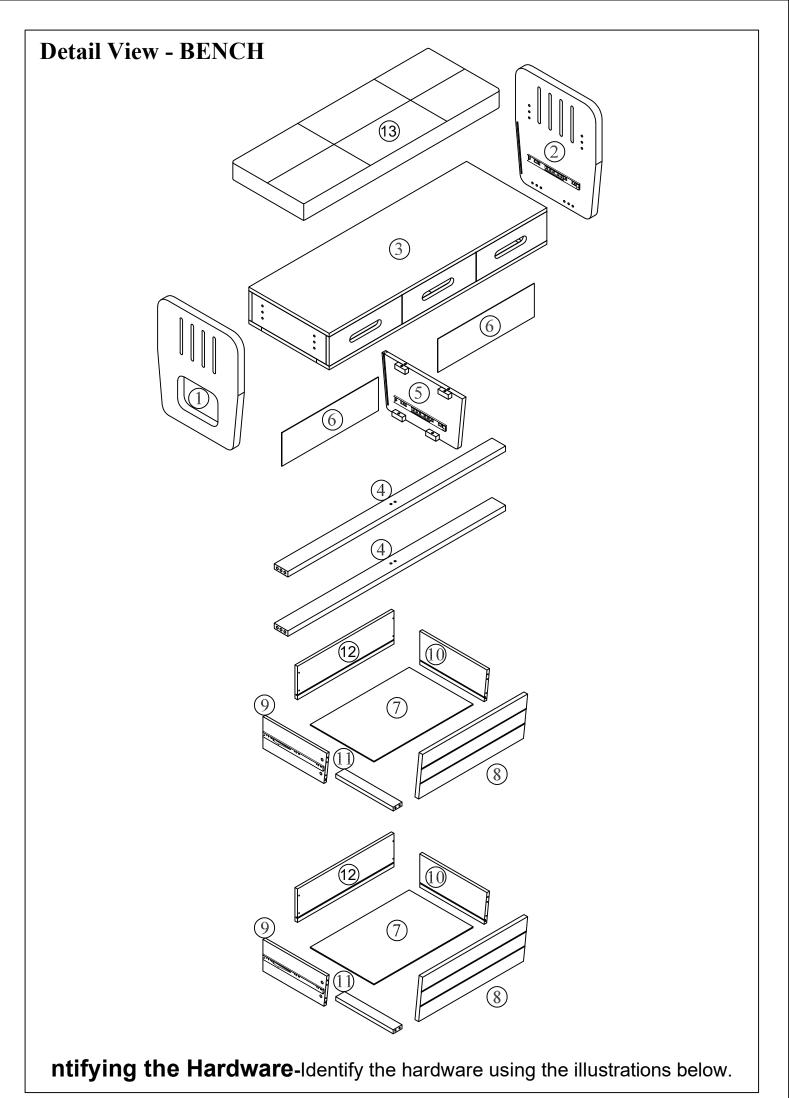

## ASSEMBLY INSTRUCTION STORAGE BENCH WF323695

If you have any questions, please feel free to contact us. Email: lowes.team@qualfurn.net

Thank you for purchasing this quality product. Be sure to check all packing material carefully for small parts which may have come loose inside the carton during shipment. Separate, identify and count all parts and hardware. Compare with the parts list to be sure all parts are present. "DO NOT TIGHTEN SCREWS UNTIL COMPLETELY ASSEMBLED"