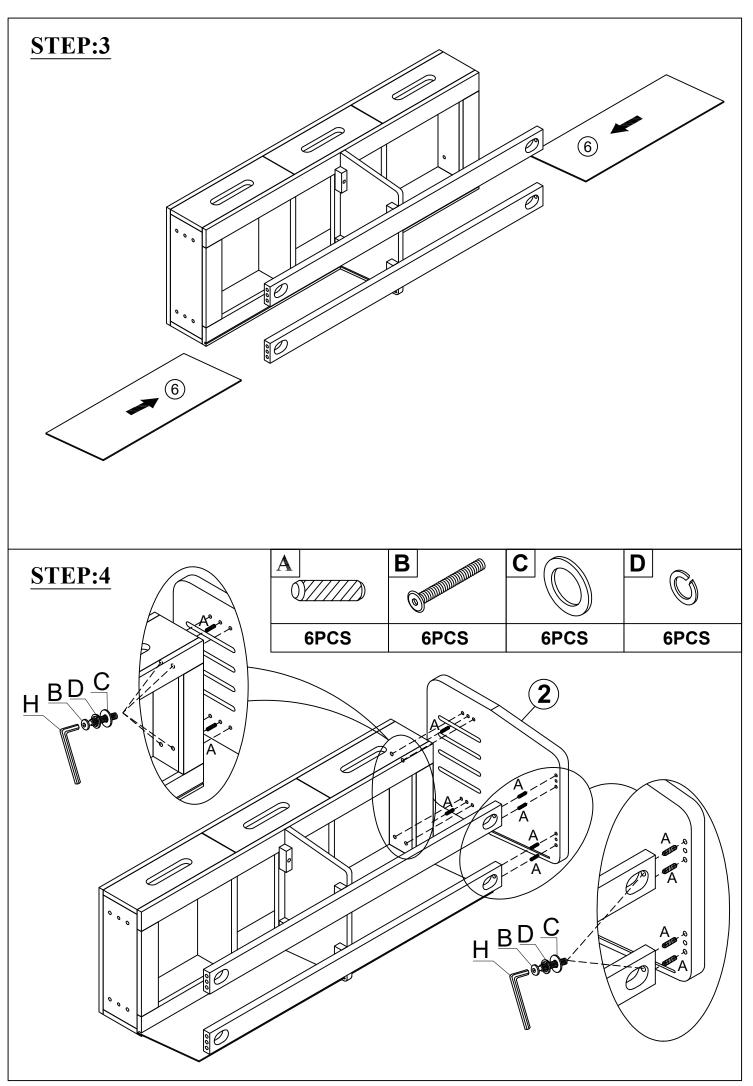

## ASSEMBLY INSTRUCTION STORAGE BENCH WF323695

If you have any questions, please feel free to contact us. Email: lowes.team@qualfurn.net

Thank you for purchasing this quality product. Be sure to check all packing material carefully for small parts which may have come loose inside the carton during shipment. Separate, identify and count all parts and hardware. Compare with the parts list to be sure all parts are present. "DO NOT TIGHTEN SCREWS UNTIL COMPLETELY ASSEMBLED"