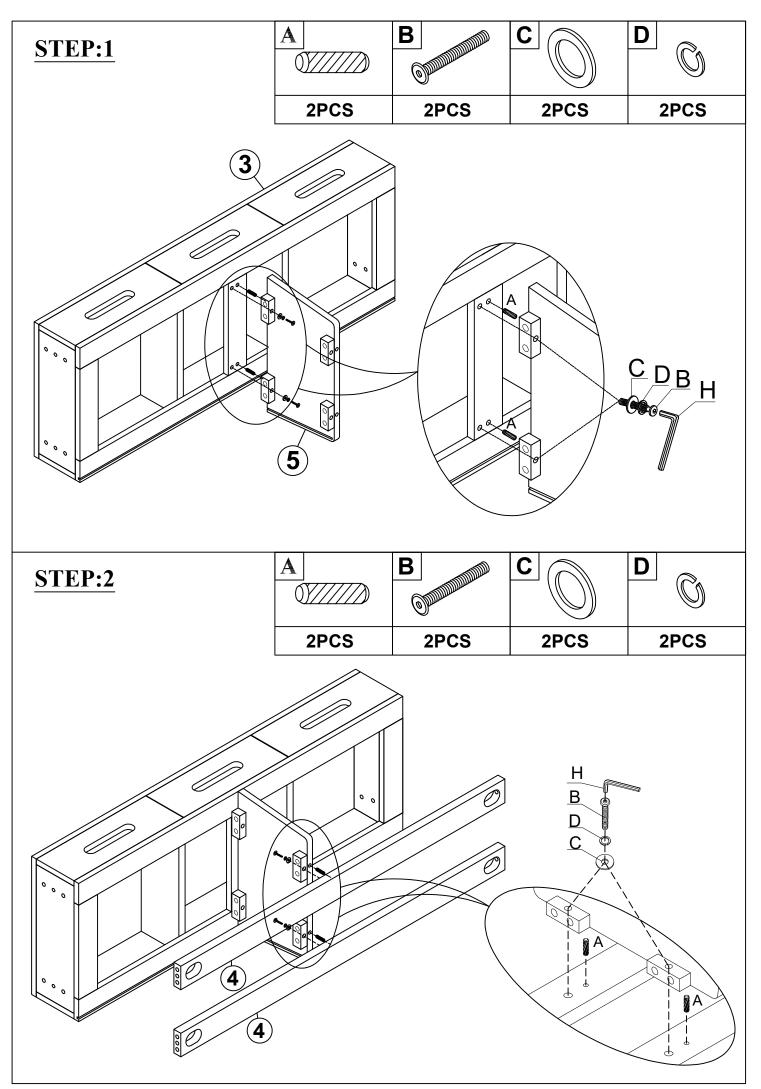

## ASSEMBLY INSTRUCTION STORAGE BENCH WF323695

If you have any questions, please feel free to contact us. Email: lowes.team@qualfurn.net

Thank you for purchasing this quality product. Be sure to check all packing material carefully for small parts which may have come loose inside the carton during shipment. Separate, identify and count all parts and hardware. Compare with the parts list to be sure all parts are present. "DO NOT TIGHTEN SCREWS UNTIL COMPLETELY ASSEMBLED"