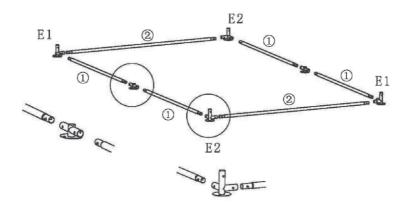

# **Large Chicken Coop**

Owner's Manual



| NO. | PART             | QTY |
|-----|------------------|-----|
| 1   | ■ 1320MM         | 4   |
| 2   | □ □ □ □ □ 1825MM | 6   |
| 3   | <u>□</u> 970MM   | 10  |
| (5) | ee 1858MM        | 2   |
| 6   | 630MM            | 1   |
| A   | 1700MM           | 2   |
| С   | 497MM            | 2   |
| D   |                  | 8   |
| Е   | 0:1:0            | 4   |
| G   |                  | 2   |
| I   | П•               | 20  |
| J   |                  | 2   |
| K   | M8               | 10  |
| L   | M10              | 4   |
| M   |                  | 1   |
| О   |                  | 1   |
| Р   |                  | 1   |
| Q   |                  | 1   |
| R   | $\sim$           | 12  |
| S   |                  | 1   |

### STEP 1







### STEP 5





# STEP 7 STEP 8

- NOTICE
- 1. Need 2 people at least when you assemble to avoid the damage of steel tube.
- 2.Do not use this cage unless all bolts, screws and knobs are firmly secured.
- 3.Please use it on a flat hard ground.
- 4.No climbing and no revision on product.
- 5. Caution, hands pinching.