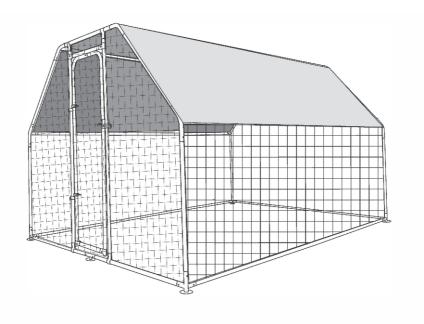

# **Large Chicken Coop**

Owner's Manual

| NO. | PART             | QTY |
|-----|------------------|-----|
| 1   | ■ 1320MM         | 4   |
| 2   | □ □ □ □ □ 1825MM | 6   |
| 3   | <u>□</u> 970MM   | 10  |
| (5) | ee 1858MM        | 2   |
| 6   | 630MM            | 1   |
| A   | 1700MM           | 2   |
| С   | 497MM            | 2   |
| D   |                  | 8   |
| Е   | 0:1:0            | 4   |
| G   |                  | 2   |
| I   | П•               | 20  |
| J   |                  | 2   |
| K   | M8               | 10  |
| L   | M10              | 4   |
| M   |                  | 1   |
| О   |                  | 1   |
| Р   |                  | 1   |
| Q   |                  | 1   |
| R   | $\sim$           | 12  |
| S   |                  | 1   |