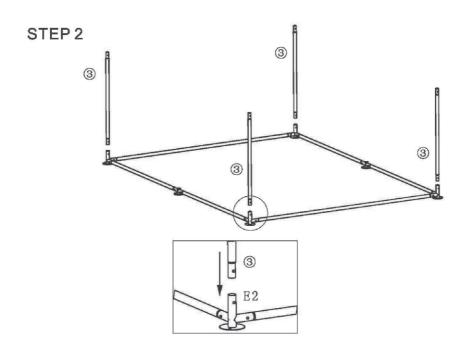

# **Large Chicken Coop**

Owner's Manual



| NO. | PART             | QTY |
|-----|------------------|-----|
| 1   | ■ 1320MM         | 4   |
| 2   | □ □ □ □ □ 1825MM | 6   |
| 3   | <u>□</u> 970MM   | 10  |
| (5) | ee 1858MM        | 2   |
| 6   | 630MM            | 1   |
| A   | 1700MM           | 2   |
| С   | 497MM            | 2   |
| D   |                  | 8   |
| Е   | 0:1:0            | 4   |
| G   |                  | 2   |
| I   | П•               | 20  |
| J   |                  | 2   |
| K   | M8               | 10  |
| L   | M10              | 4   |
| M   |                  | 1   |
| О   |                  | 1   |
| Р   |                  | 1   |
| Q   |                  | 1   |
| R   | $\sim$           | 12  |
| S   |                  | 1   |

### STEP 1







### STEP 5





# STEP 7 STEP 8

- NOTICE
- 1. Need 2 people at least when you assemble to avoid the damage of steel tube.
- 2.Do not use this cage unless all bolts, screws and knobs are firmly secured.
- 3.Please use it on a flat hard ground.
- 4.No climbing and no revision on product.
- 5. Caution, hands pinching.