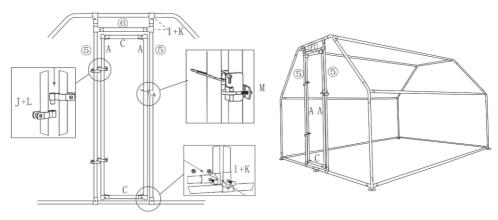

**Large Chicken Coop**

Owner's Manual



| NO. | PART             | QTY |
|-----|------------------|-----|
| 1   | ■ 1320MM         | 4   |
| 2   | □ □ □ □ □ 1825MM | 6   |
| 3   | <u>□</u> 970MM   | 10  |
| (5) | ee 1858MM        | 2   |
| 6   | 630MM            | 1   |
| A   | 1700MM           | 2   |
| С   | 497MM            | 2   |
| D   |                  | 8   |
| Е   | 0:1:0            | 4   |
| G   |                  | 2   |
| I   | П•               | 20  |
| J   |                  | 2   |
| K   | M8               | 10  |
| L   | M10              | 4   |
| M   |                  | 1   |
| О   |                  | 1   |
| Р   |                  | 1   |
| Q   |                  | 1   |
| R   | $\sim$           | 12  |
| S   |                  | 1   |

### STEP 1







### STEP 5





# STEP 7 STEP 8

- NOTICE
- 1. Need 2 people at least when you assemble to avoid the damage of steel tube.
- 2.Do not use this cage unless all bolts, screws and knobs are firmly secured.
- 3.Please use it on a flat hard ground.
- 4.No climbing and no revision on product.
- 5. Caution, hands pinching.