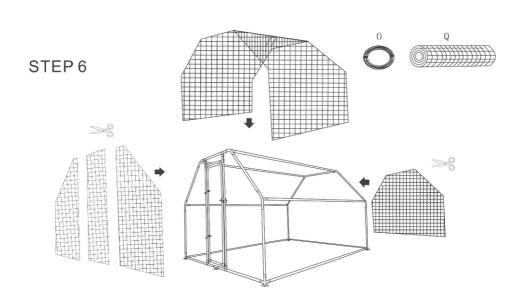

# STEP 7 STEP 8

- NOTICE
- 1. Need 2 people at least when you assemble to avoid the damage of steel tube.
- 2.Do not use this cage unless all bolts, screws and knobs are firmly secured.
- 3.Please use it on a flat hard ground.
- 4.No climbing and no revision on product.
- 5. Caution, hands pinching.