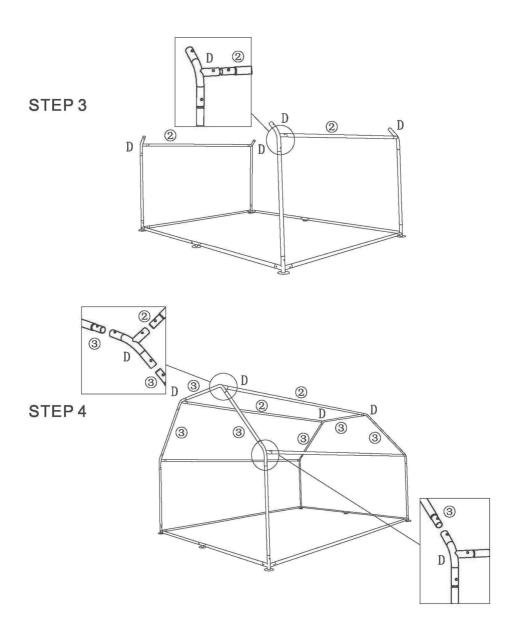

# STEP 7 STEP 8

- NOTICE
- 1. Need 2 people at least when you assemble to avoid the damage of steel tube.
- 2.Do not use this cage unless all bolts, screws and knobs are firmly secured.
- 3.Please use it on a flat hard ground.
- 4.No climbing and no revision on product.
- 5. Caution, hands pinching.