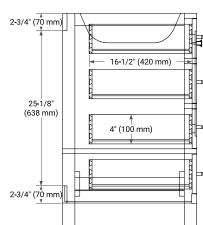

#### 60" (1524 mm) — 21-1/2" (546 mm) — 6-3/10" (160 mm) $\boxtimes$ \* 20-5/8 6-3/10" (160 mm) (524 mm) ۰ 12-4/5" 34-1/2" (325 mm) (876 mm) 6-3/10" (160 mm) 6-3/10" (160 mm) 14-1/4" (362 mm) 25-2/3" (652 mm) 14-1/4" (362 mm) 3-6/7<sup>"</sup> (98 mm)

#### FRONT VIEW

SIDE VIEW

日