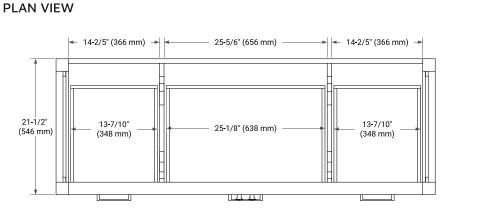

#### BASE CABINET DIMENSIONS

60" W x 21.5" D x 34.5" H

#### 60" (1524 mm) — 21-1/2" (546 mm) — 6-3/10" (160 mm) $\boxtimes$ \* 20-5/8 6-3/10" (160 mm) (524 mm) ۰ 12-4/5" 34-1/2" (325 mm) (876 mm) 6-3/10" (160 mm) 6-3/10" (160 mm) 14-1/4" (362 mm) 25-2/3" (652 mm) 14-1/4" (362 mm) 3-6/7<sup>"</sup> (98 mm)

#### FRONT VIEW

SIDE VIEW

日