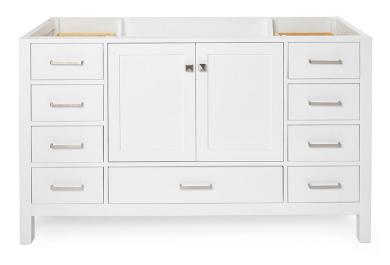

#### BASE CABINET DIMENSIONS

60" W x 21.5" D x 34.5" H

#### **FEATURES**

- Solid wood frame & plywood panels
- Dovetail drawers and joints
- Soft closing doors & drawers