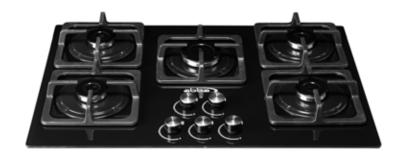

## **AVAILABLE COLOURS**

Black

4 Fast

(each 4250 Btu/h) # Burners:

1 Ultra fast

(each 9050 Btu/h)

Works with: 120 V/60 Hz

ANSI Z21.1-2016 Household Cooking Appl. CGS IR 58,1995 Household Cooking Appl. MH63046

## **GENERAL FEATURES**

- Safety glass table.
- Enameled burner tray.
- Five iron cast simple grills.
- Luxury knobs.
- Burners with aluminum base and enameled steel cap, works with safety valves.
- Cup type combustion system.
- Works with Natural gas.
- Works with 120 V/60 Hz.
- Fast burners: 4
- Ultra fast burners: 1
- Ignition: Automatic.
- Instalation measures: