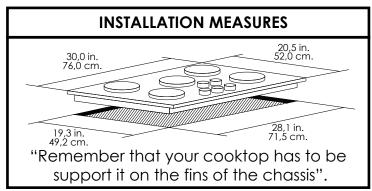

## **GENERAL FEATURES**

- Safety glass table.
- Enameled burner tray.
- Five iron cast simple grills.
- Luxury knobs.
- Burners with aluminum base and enameled steel cap, works with safety valves.
- Cup type combustion system.
- Works with Natural gas.
- Works with 120 V/60 Hz.
- Fast burners: 4
- Ultra fast burners: 1
- Ignition: Automatic.
- Instalation measures:

Front: 71,5 cm - 28.1 in Depth: 49,2 cm - 19.3 in

• Italian burnes with high performance and precision macle with high quality aluminium.