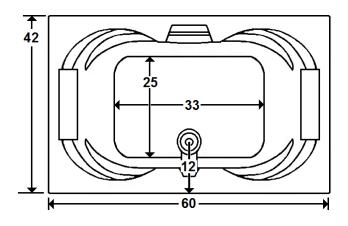

### **Technical Information**

• Cut-Out Dimensions: 58" x 40"

• Weight: 170 lbs.

• Water Depth to Overflow: 15 3/4"

Water Operating Level: 44 gal.Water Capacity: 90 gal.

• Sump Dimension: 38" x 25"