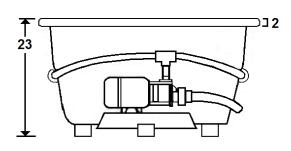

### **Technical Information**

• Cut-Out Dimensions: 58" x 40"

• Weight: 170 lbs.

• Water Depth to Overflow: 15 3/4"

Water Operating Level: 44 gal.Water Capacity: 90 gal.

• Sump Dimension: 38" x 25"

### **Electrical Requirements.**

Standard Pump: 13 Amps

Dedicated 20amp GFCI required