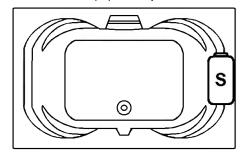

# \*All dimensions are +/- 1/2" and subject to change without notice\* Confirm specifications before installation

Standard (S) Pump Location