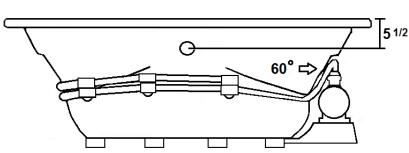

### **Technical Information**

• Cut-Out Dimensions: 58" x 40"

• Weight: 170 lbs.

• Water Depth to Overflow: 15 3/4"

Water Operating Level: 44 gal.Water Capacity: 90 gal.

• Sump Dimension: 38" x 25"

### **Electrical Requirements.**

Standard Pump: 13 Amps

Dedicated 20amp GFCI required