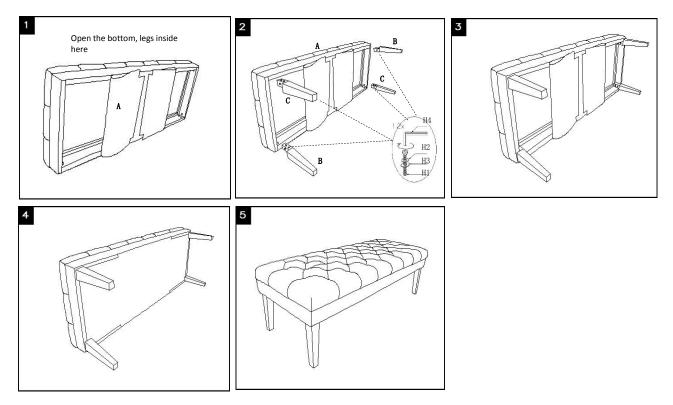

#### PREPARATION

Before beginning assembly of product, make sure all parts are present. Compare parts with package contents list and hardware contents list. If any part is missing or damaged, do not attempt to assemble the product.

Estimated Assembly Time: 30 minutes

Tools Required for Assembly (included): Allen Key

3

3

β*μ*μ

9

(anana

PICTURE