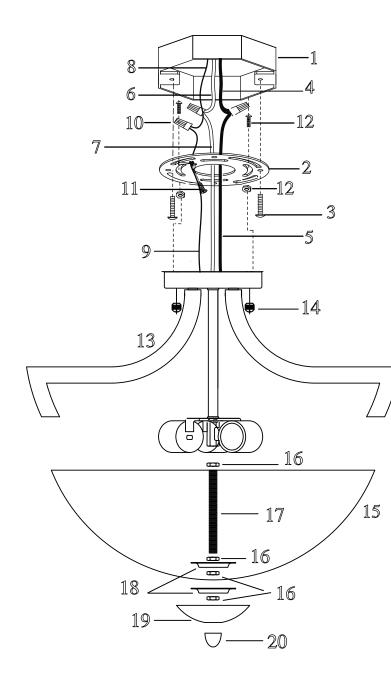

#### **3-LIGHT CONVERTIBLE (SEMI-FLUSH)**

- 1. OUTLET BOX (not included)
- 2. MOUNTING PLATE
- 3. OUTLET BOX SCREWS and WASHERS (pre-attached to outlet box)
- 4. BLACK SUPPLY WIRE (not included)
- 5. SMOOTH (or BLACK) FIXTURE LEAD WIRE
- 6. WHITE SUPPLY WIRE (not included)
- 7. RIBBED (or WHITE) FIXTURE LEAD WIRE
- 8. SUPPLY GROUND WIRE (not included)
- 9. FIXTURE GROUND WIRE
- **10. WIRE CONNECTORS**
- 11. GROUND SCREW (pre-attached)
- 12. FIXTURE SCREWS and HEX NUTS (pre-attached)
- 13. FIXTURE
- 14. DECORATIVE NUTS (pre-attached)
- 15. GLASS SHADE
- 16. HEX NUTS (pre-attached)
- 17. THREADED ROD (pre-attached)
- 18. SHADE PLATES (pre-attached)
- 19. FINIAL PLATE
- 20. FINIAL