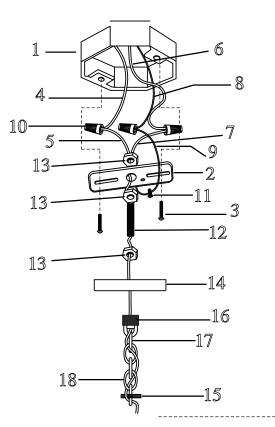

#### **3-LIGHT CONVERTIBLE (PENDANT)**

- 1. OUTLET BOX (not included)
- 2. MOUNTING STRAP
- 3. OUTLET BOX SCREWS and WASHERS (pre-attached to outlet box)
- 4. BLACK SUPPLY WIRE (not included)
- 5. SMOOTH (or BLACK) FIXTURE LEAD WIRE
- 6. WHITE SUPPLY WIRE (not included)
- 7. RIBBED (or WHITE) FIXTURE LEAD WIRE
- 8. SUPPLY GROUND WIRE (not included)
- 9. FIXTURE GROUND WIRE
- **10. WIRE CONNECTORS**

- 11. GROUND SCREW (pre-attached)
- 12. THREADED ROD
- 13. HEX NUT (pre-attached)
- 14. CANOPY
- 15. THREADED RING
- 16. SCREW COLLAR LOOP (pre-attached)
- 17. OPEN CHAIN LINKS
- 18. CHAIN
- 19. FIXTURE LOOP
- 20. FIXTURE
- 21. GLASS SHADE

- 22. HEX NUTS (pre-attached)
- 23. THREADED ROD (pre-attached)
- 24. SHADE PLATES (pre-attached)
- 25. FINIAL PLATE
- 26. FINIAL