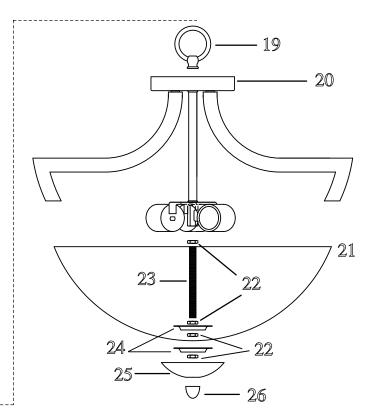

- 11. GROUND SCREW (pre-attached)
- 12. THREADED ROD
- 13. HEX NUT (pre-attached)
- 14. CANOPY
- 15. THREADED RING
- 16. SCREW COLLAR LOOP (pre-attached)
- 17. OPEN CHAIN LINKS
- 18. CHAIN
- 19. FIXTURE LOOP
- 20. FIXTURE
- 21. GLASS SHADE

- 22. HEX NUTS (pre-attached)
- 23. THREADED ROD (pre-attached)
- 24. SHADE PLATES (pre-attached)
- 25. FINIAL PLATE
- 26. FINIAL