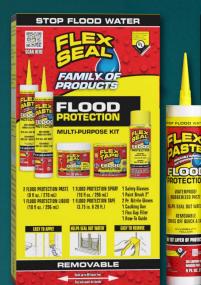

## FLOOD PROTECTION FAMILY OF PRODUCTS

**Commercial** 

Commercial Behind the Scenes

| ITEM NO.                                                                                                                   | DESCRIPTION                                            |
|----------------------------------------------------------------------------------------------------------------------------|--------------------------------------------------------|
| RPSYELR10                                                                                                                  | Flex Paste Flood Protection 9 fl. oz. Cartridge        |
| RPSYELR32                                                                                                                  | Flex Paste Flood Protection 26 fl. oz. (3 sleeves)     |
| RPSYELR28                                                                                                                  | Flex Paste Flood Cartridge 28 fl. oz. MAX Cartridge    |
| RPSYELR64                                                                                                                  | Flex Paste Flood Protection MAX 52 fl. oz. (6 sleeves) |
|                                                                                                                            |                                                        |
| RLSYELR12                                                                                                                  | Flex Seal Liquid Flood Protection 10 fl. oz.           |
| RLSYELR32                                                                                                                  | Flex Seal Liquid Flood Protection 28 fl. oz.           |
| RLSYELRO1                                                                                                                  | Flex Seal Liquid Flood Protection 122 fl. oz.          |
| RLSYELRO2                                                                                                                  | Flex Seal Liquid Flood Protection MAX 320 fl. oz.      |
|                                                                                                                            |                                                        |
| RFSYELR16                                                                                                                  | Flex Seal Spray Flood Protection (Net Wt. 10 oz)       |
| RFSYELR24                                                                                                                  | Flex Seal Spray Flood Protection MAX (Net Wt. 17 oz)   |
|                                                                                                                            |                                                        |
| RTSYELRO420                                                                                                                | Flex Tape Flood Protection 3.75 in. x 20 ft.           |
| RTSYELR0820                                                                                                                | Flex Tape Flood Protection 7.5 in. x 20 ft.            |
| RTSYELRO450                                                                                                                | Flex Tape Flood Protection MAX 3.75 in. x 50 ft.       |
| RTSYELRO850                                                                                                                | Flex Tape Flood Protection MAX 7.5 in. x 50 ft.        |
|                                                                                                                            |                                                        |
| RKITSTARTO2                                                                                                                | Flood Protection Starter Kit 2 pc.                     |
| RKITMULTIO5                                                                                                                | Flood Protection Multi Purpose Kit 5 pc.               |
| Always follow local warnings regarding evacuations. Remove all neonle/nets/essential items before scaling entire structure |                                                        |