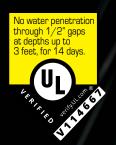

## HELPS STOP FLOODWATER

When used in combination, and as directed, our Flood Protection Products have been independently verified by UL Solutions to hold back 3ft of water for 14 days on gaps up to ½ inch. Tested in laboratory settings.