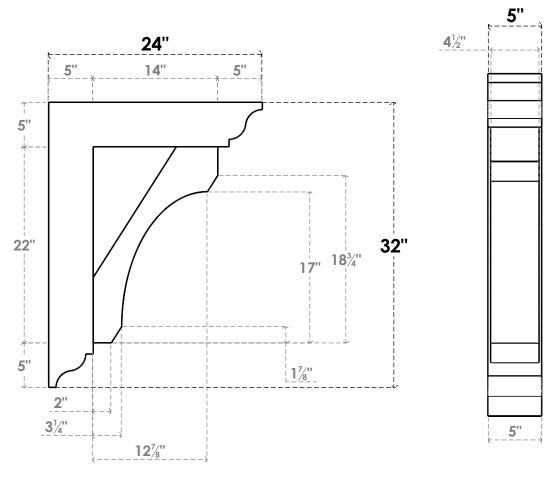

## ITEM NUMBER: BKTP05X24X32LEC01

5"W X 24"D X 32"H X 5"T LEGACY ARCHITECTURAL GRADE PVC OPEN BRACKET, TRADITIONAL TOP AND BACK, 4 1/2"W CLOSED BRACE

**SIDE PROFILE** 

**FRONT PROFILE** 

**ISOMETRIC** 

GENERATED DATE: 03/21/2024