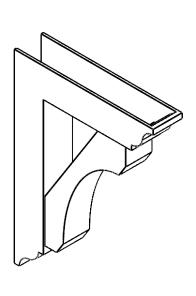

## ITEM NUMBER: BKTP05X24X32LEC01

5"W X 24"D X 32"H X 5"T LEGACY ARCHITECTURAL GRADE PVC OPEN BRACKET, TRADITIONAL TOP AND BACK, 4 1/2"W CLOSED BRACE

**SIDE PROFILE** 

**FRONT PROFILE** 

**ISOMETRIC** 

GENERATED DATE: 03/21/2024