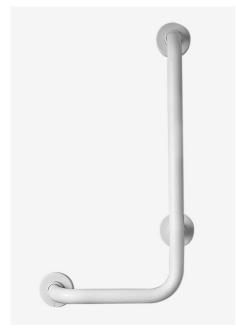

L-shaped grab bar

Code G25JBR20 Series Contractor

Net weight lb. 5,07 Dimensions [WxDxH] In. 20 15/16x2 3/4x39 5/16 In use weight capacity Vertical lb. 449,74