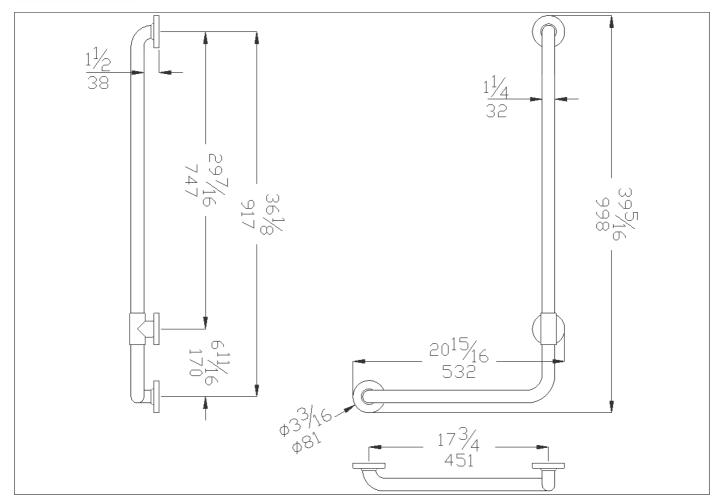

L-shaped grab bar

Code G25JBR20 Series Contractor

Net weight lb. 5,07 Dimensions [WxDxH] In. 20 15/16x2 3/4x39 5/16 In use weight capacity Vertical lb. 449,74