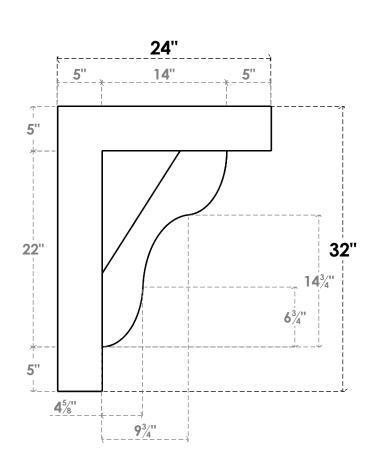

## ITEM NUMBER: BKTP05X24X32CAR05

5"W X 24"D X 32"H X 5"T CARMEL ARCHITECTURAL GRADE PVC OPEN BRACKET, BLOCK TOP AND BACK, 4 1/2"W CLOSED BRACE

**SIDE PROFILE** 

**FRONT PROFILE** 

**ISOMETRIC** 

GENERATED DATE: 03/21/2024