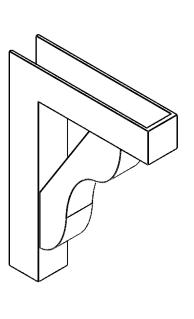

## ITEM NUMBER: BKTP05X24X32CAR05

5"W X 24"D X 32"H X 5"T CARMEL ARCHITECTURAL GRADE PVC OPEN BRACKET, BLOCK TOP AND BACK, 4 1/2"W CLOSED BRACE

**SIDE PROFILE** 

**FRONT PROFILE** 

**ISOMETRIC** 

GENERATED DATE: 03/21/2024