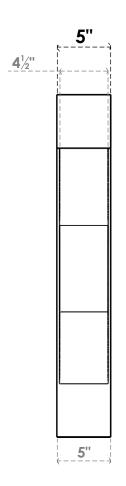

## ITEM NUMBER: BKTP05X24X32CAR05

5"W X 24"D X 32"H X 5"T CARMEL ARCHITECTURAL GRADE PVC OPEN BRACKET, BLOCK TOP AND BACK, 4 1/2"W CLOSED BRACE

**SIDE PROFILE** 

**FRONT PROFILE** 

**ISOMETRIC** 

GENERATED DATE: 03/21/2024