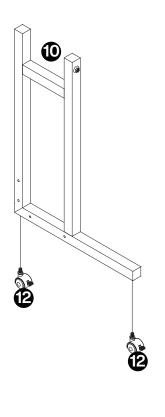

.
- 3. When assembling, put all parts on a soft, smooth surface like a carpet to avoid scratches.
- 4. Don't fully tighten screws until all parts are confirmed in place to avoid misalignment.

#### How to Get the Assembly Video



Note: If you can't find the assembly video, please contact us.



#### We recommend using hand tools for assembly.

If an electric screwdriver is used, reduce power and torque to avoid damage to the product.



#### **AVOID SCRATCHES**

In order to avoid scratching, this furniture should be assembled on a soft surface, such as a rug.







Make sure all parts are included. Most board parts are labeled or stamped on the raw edge. Contact us for a free replacement if you encounter any damaged or missing parts.

#### **Parts List**



#### **Hardware List**













**2**4 pcs























### Thank you for your support!



#### Contact our customer service team



support@tribesigns.com www.tribesigns.com



1-424-220-6888 Contact us anytime except

#### **Follow Tribesigns**







Instagram



Pinterest



Twitter



YouTube



TikTok



WhatsApp