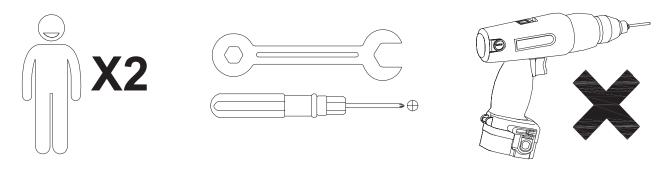

#### We recommend using hand tools for assembly.

If an electric screwdriver is used, reduce power and torque to avoid damage to the product.