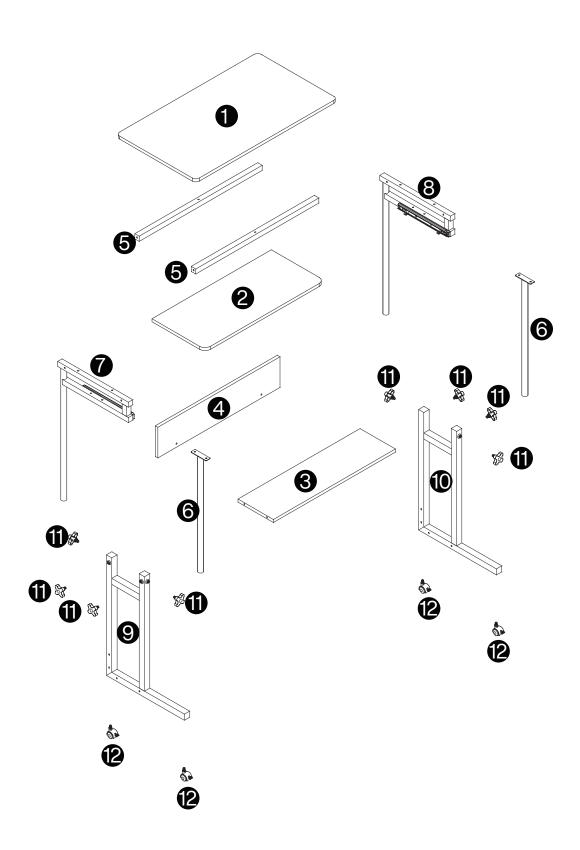

nd the product, then contact us as soon as possible.

#### **Warm Tips**

- 1. Carefully read these instructions and keep them for future reference.
- 2. Check the parts list and confirm everything's there before starting assembly.
- 3. When assembling, put all parts on a soft, smooth surface like a carpet to avoid scratches.
- 4. Don't fully tighten screws until all parts are confirmed in place to avoid misalignment.

#### How to Get the Assembly Video



Note: If you can't find the assembly video, please contact us.



#### We recommend using hand tools for assembly.

If an electric screwdriver is used, reduce power and torque to avoid damage to the product.



#### **AVOID SCRATCHES**

In order to avoid scratching, this furniture should be assembled on a soft surface, such as a rug.







Make sure all parts are included. Most board parts are labeled or stamped on the raw edge. Contact us for a free replacement if you encounter any damaged or missing parts.

#### **Parts List**



#### **Hardware List**













**2**4 pcs























### Thank you for your support!



#### Contact our customer service team



support@tribesigns.com www.tribesigns.com



1-424-220-6888 Contact us anytime except

#### **Follow Tribesigns**







Instagram



Pinterest



Twitter



YouTube



TikTok



WhatsApp