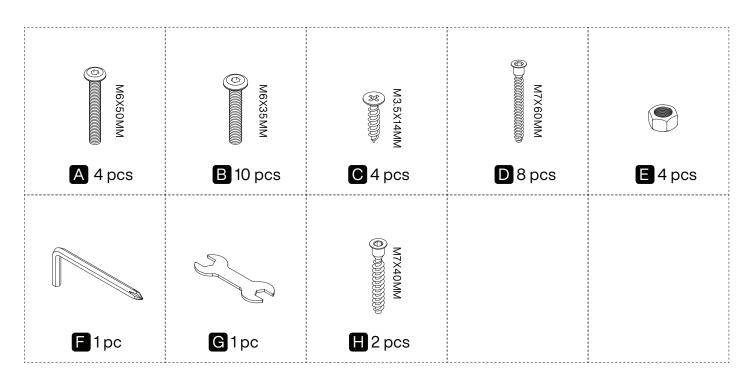

sembly.
- 3. When assembling, put all parts on a soft, smooth surface like a carpet to avoid scratches.
- 4. Don't fully tighten screws until all parts are confirmed in place to avoid misalignment.

#### How to Get the Assembly Video



Note: If you can't find the assembly video, please contact us.



#### We recommend using hand tools for assembly.

If an electric screwdriver is used, reduce power and torque to avoid damage to the product.



#### **AVOID SCRATCHES**

In order to avoid scratching, this furniture should be assembled on a soft surface, such as a rug.







Make sure all parts are included. Most board parts are labeled or stamped on the raw edge. Contact us for a free replacement if you encounter any damaged or missing parts.

#### **Parts List**



#### **Hardware List**













**2**4 pcs























### Thank you for your support!



#### Contact our customer service team



support@tribesigns.com www.tribesigns.com



1-424-220-6888 Contact us anytime except

#### **Follow Tribesigns**







Instagram



Pinterest



Twitter



YouTube



TikTok



WhatsApp