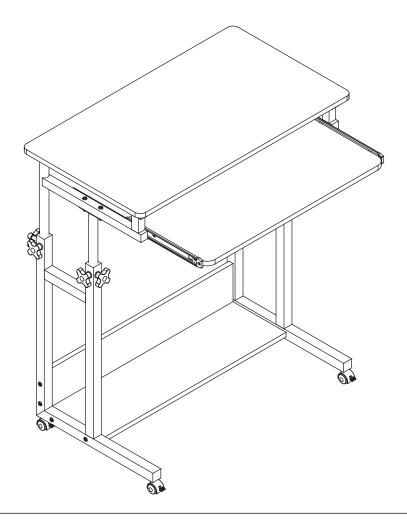

rpet to avoid scratches.
- 4. Don't fully tighten screws until all parts are confirmed in place to avoid misalignment.

#### How to Get the Assembly Video



Note: If you can't find the assembly video, please contact us.



#### We recommend using hand tools for assembly.

If an electric screwdriver is used, reduce power and torque to avoid damage to the product.



#### **AVOID SCRATCHES**

In order to avoid scratching, this furniture should be assembled on a soft surface, such as a rug.







Make sure all parts are included. Most board parts are labeled or stamped on the raw edge. Contact us for a free replacement if you encounter any damaged or missing parts.

#### **Parts List**



#### **Hardware List**













**2**4 pcs























### Thank you for your support!



#### Contact our customer service team



support@tribesigns.com www.tribesigns.com



1-424-220-6888 Contact us anytime except

#### **Follow Tribesigns**







Instagram



Pinterest



Twitter



YouTube



TikTok



WhatsApp