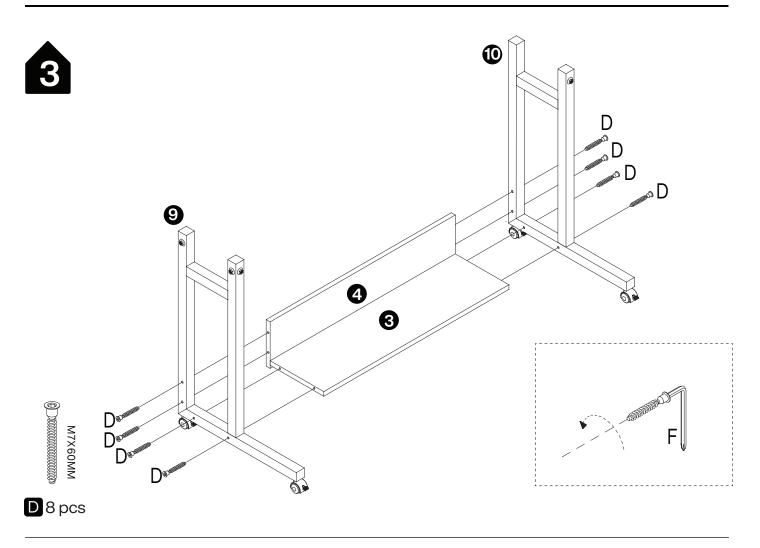

, put all parts on a soft, smooth surface like a carpet to avoid scratches.
- 4. Don't fully tighten screws until all parts are confirmed in place to avoid misalignment.

#### How to Get the Assembly Video



Note: If you can't find the assembly video, please contact us.



#### We recommend using hand tools for assembly.

If an electric screwdriver is used, reduce power and torque to avoid damage to the product.



#### **AVOID SCRATCHES**

In order to avoid scratching, this furniture should be assembled on a soft surface, such as a rug.







Make sure all parts are included. Most board parts are labeled or stamped on the raw edge. Contact us for a free replacement if you encounter any damaged or missing parts.

#### **Parts List**



#### **Hardware List**













**2**4 pcs























### Thank you for your support!



#### Contact our customer service team



support@tribesigns.com www.tribesigns.com



1-424-220-6888 Contact us anytime except

#### **Follow Tribesigns**







Instagram



Pinterest



Twitter



YouTube



TikTok



WhatsApp