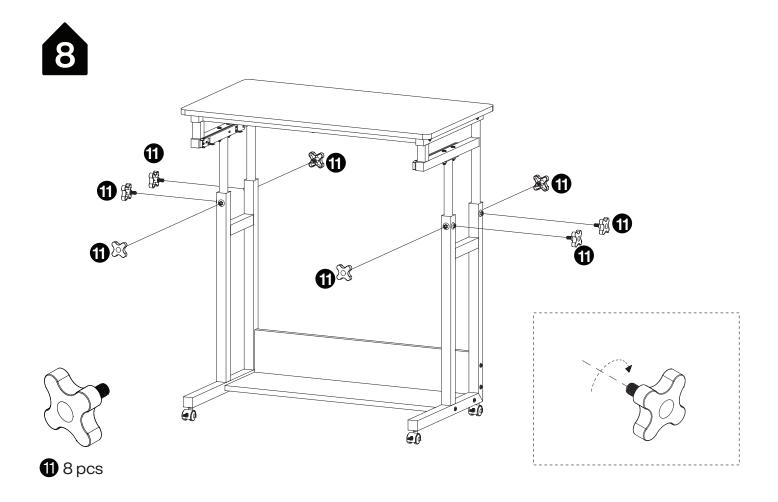

rts on a soft, smooth surface like a carpet to avoid scratches.
- 4. Don't fully tighten screws until all parts are confirmed in place to avoid misalignment.

#### How to Get the Assembly Video



Note: If you can't find the assembly video, please contact us.



#### We recommend using hand tools for assembly.

If an electric screwdriver is used, reduce power and torque to avoid damage to the product.



#### **AVOID SCRATCHES**

In order to avoid scratching, this furniture should be assembled on a soft surface, such as a rug.







Make sure all parts are included. Most board parts are labeled or stamped on the raw edge. Contact us for a free replacement if you encounter any damaged or missing parts.

#### **Parts List**



#### **Hardware List**













**2**4 pcs























### Thank you for your support!



#### Contact our customer service team



support@tribesigns.com www.tribesigns.com



1-424-220-6888 Contact us anytime except

#### **Follow Tribesigns**







Instagram



Pinterest



Twitter



YouTube



TikTok



WhatsApp