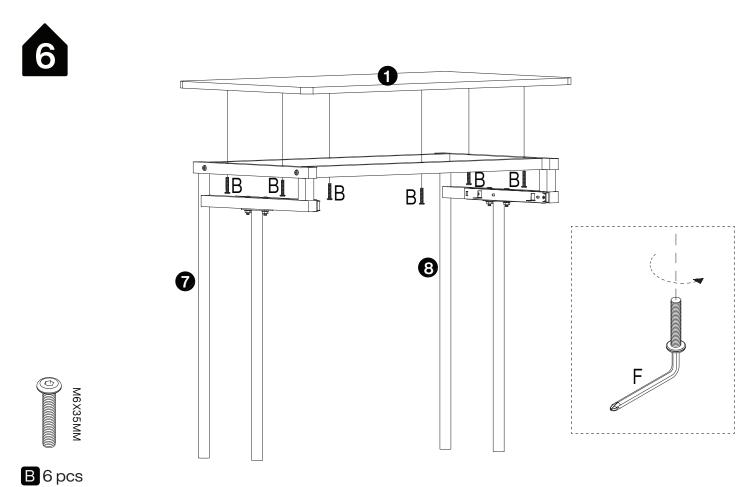

all parts on a soft, smooth surface like a carpet to avoid scratches.
- 4. Don't fully tighten screws until all parts are confirmed in place to avoid misalignment.

#### How to Get the Assembly Video



Note: If you can't find the assembly video, please contact us.



#### We recommend using hand tools for assembly.

If an electric screwdriver is used, reduce power and torque to avoid damage to the product.



#### **AVOID SCRATCHES**

In order to avoid scratching, this furniture should be assembled on a soft surface, such as a rug.







Make sure all parts are included. Most board parts are labeled or stamped on the raw edge. Contact us for a free replacement if you encounter any damaged or missing parts.

#### **Parts List**



#### **Hardware List**













**2**4 pcs























### Thank you for your support!



#### Contact our customer service team



support@tribesigns.com www.tribesigns.com



1-424-220-6888 Contact us anytime except

#### **Follow Tribesigns**







Instagram



Pinterest



Twitter



YouTube



TikTok



WhatsApp