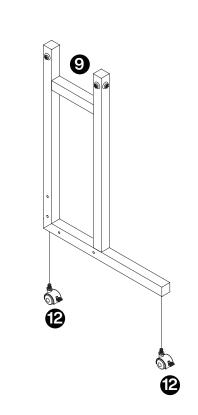

ly.
- 3. When assembling, put all parts on a soft, smooth surface like a carpet to avoid scratches.
- 4. Don't fully tighten screws until all parts are confirmed in place to avoid misalignment.

#### How to Get the Assembly Video



Note: If you can't find the assembly video, please contact us.



#### We recommend using hand tools for assembly.

If an electric screwdriver is used, reduce power and torque to avoid damage to the product.



#### **AVOID SCRATCHES**

In order to avoid scratching, this furniture should be assembled on a soft surface, such as a rug.







Make sure all parts are included. Most board parts are labeled or stamped on the raw edge. Contact us for a free replacement if you encounter any damaged or missing parts.

#### **Parts List**



#### **Hardware List**













**2**4 pcs























### Thank you for your support!



#### Contact our customer service team



support@tribesigns.com www.tribesigns.com



1-424-220-6888 Contact us anytime except

#### **Follow Tribesigns**







Instagram



Pinterest



Twitter



YouTube



TikTok



WhatsApp