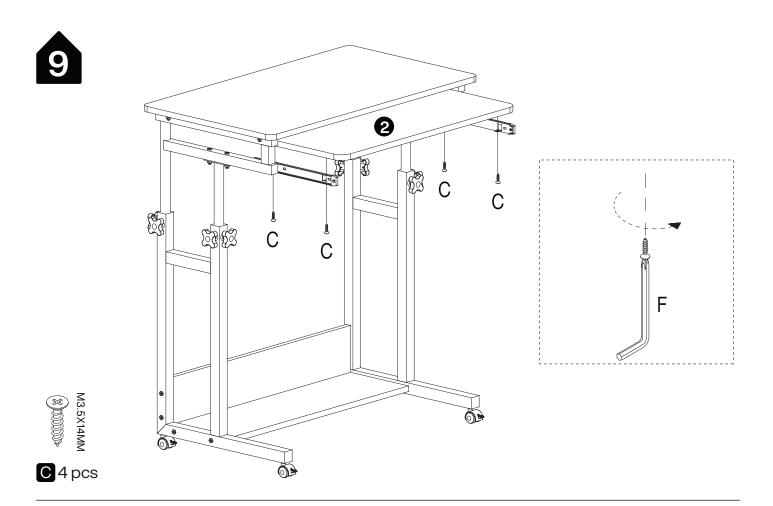

s on a soft, smooth surface like a carpet to avoid scratches.
- 4. Don't fully tighten screws until all parts are confirmed in place to avoid misalignment.

#### How to Get the Assembly Video



Note: If you can't find the assembly video, please contact us.



#### We recommend using hand tools for assembly.

If an electric screwdriver is used, reduce power and torque to avoid damage to the product.



#### **AVOID SCRATCHES**

In order to avoid scratching, this furniture should be assembled on a soft surface, such as a rug.







Make sure all parts are included. Most board parts are labeled or stamped on the raw edge. Contact us for a free replacement if you encounter any damaged or missing parts.

#### **Parts List**



#### **Hardware List**













**2**4 pcs























### Thank you for your support!



#### Contact our customer service team



support@tribesigns.com www.tribesigns.com



1-424-220-6888 Contact us anytime except

#### **Follow Tribesigns**







Instagram



Pinterest



Twitter



YouTube



TikTok



WhatsApp