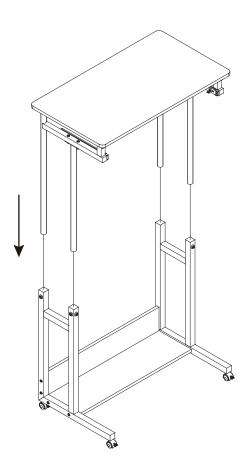

parts on a soft, smooth surface like a carpet to avoid scratches.
- 4. Don't fully tighten screws until all parts are confirmed in place to avoid misalignment.

#### How to Get the Assembly Video



Note: If you can't find the assembly video, please contact us.



#### We recommend using hand tools for assembly.

If an electric screwdriver is used, reduce power and torque to avoid damage to the product.



#### **AVOID SCRATCHES**

In order to avoid scratching, this furniture should be assembled on a soft surface, such as a rug.







Make sure all parts are included. Most board parts are labeled or stamped on the raw edge. Contact us for a free replacement if you encounter any damaged or missing parts.

#### **Parts List**



#### **Hardware List**













**2**4 pcs























### Thank you for your support!



#### Contact our customer service team



support@tribesigns.com www.tribesigns.com



1-424-220-6888 Contact us anytime except

#### **Follow Tribesigns**







Instagram



Pinterest



Twitter



YouTube



TikTok



WhatsApp