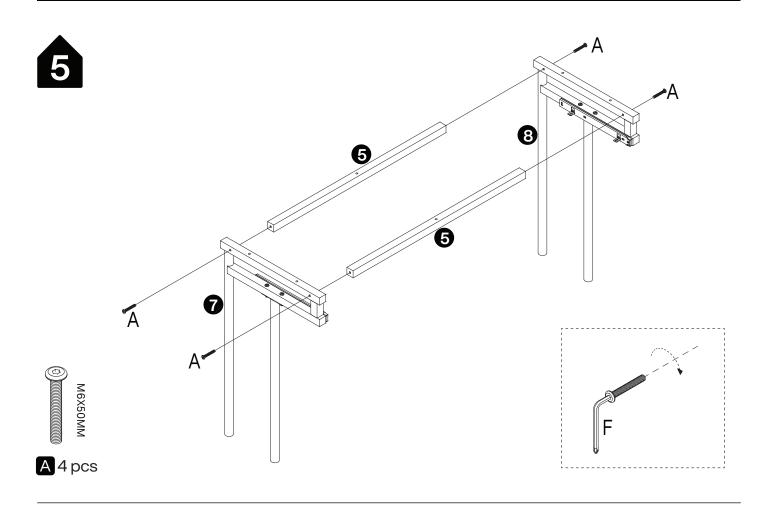

t all parts on a soft, smooth surface like a carpet to avoid scratches.
- 4. Don't fully tighten screws until all parts are confirmed in place to avoid misalignment.

#### How to Get the Assembly Video



Note: If you can't find the assembly video, please contact us.



#### We recommend using hand tools for assembly.

If an electric screwdriver is used, reduce power and torque to avoid damage to the product.



#### **AVOID SCRATCHES**

In order to avoid scratching, this furniture should be assembled on a soft surface, such as a rug.







Make sure all parts are included. Most board parts are labeled or stamped on the raw edge. Contact us for a free replacement if you encounter any damaged or missing parts.

#### **Parts List**



#### **Hardware List**













**2**4 pcs























### Thank you for your support!



#### Contact our customer service team



support@tribesigns.com www.tribesigns.com



1-424-220-6888 Contact us anytime except

#### **Follow Tribesigns**







Instagram



Pinterest



Twitter



YouTube



TikTok



WhatsApp