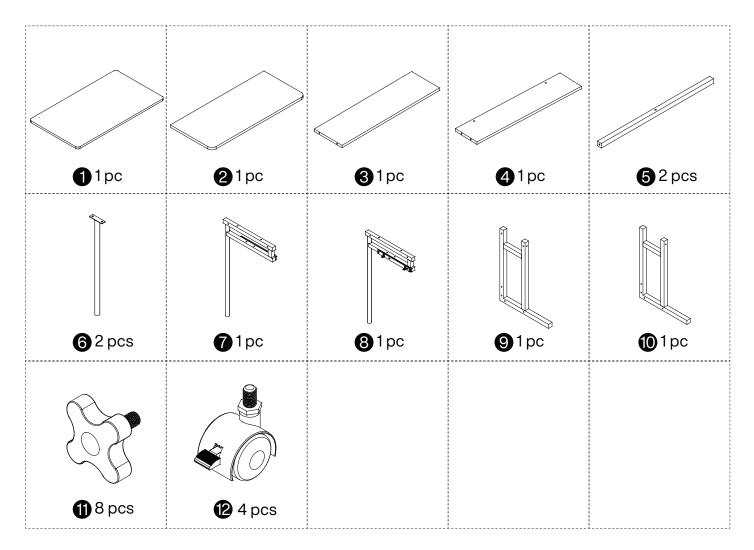

s there before starting assembly.
- 3. When assembling, put all parts on a soft, smooth surface like a carpet to avoid scratches.
- 4. Don't fully tighten screws until all parts are confirmed in place to avoid misalignment.

#### How to Get the Assembly Video



Note: If you can't find the assembly video, please contact us.



#### We recommend using hand tools for assembly.

If an electric screwdriver is used, reduce power and torque to avoid damage to the product.



#### **AVOID SCRATCHES**

In order to avoid scratching, this furniture should be assembled on a soft surface, such as a rug.







Make sure all parts are included. Most board parts are labeled or stamped on the raw edge. Contact us for a free replacement if you encounter any damaged or missing parts.

#### **Parts List**



#### **Hardware List**













**2**4 pcs























### Thank you for your support!



#### Contact our customer service team



support@tribesigns.com www.tribesigns.com



1-424-220-6888 Contact us anytime except

#### **Follow Tribesigns**







Instagram



Pinterest



Twitter



YouTube



TikTok



WhatsApp