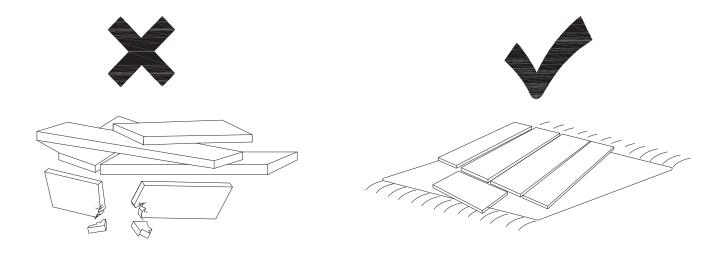

#### **AVOID SCRATCHES**

In order to avoid scratching, this furniture should be assembled on a soft surface, such as a rug.

Make sure all parts are included. Most board parts are labeled or stamped on the raw edge. Contact us for a free replacement if you encounter any damaged or missing parts.