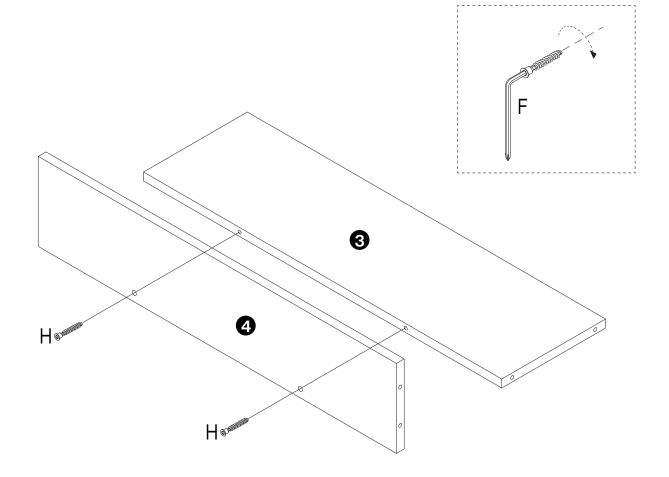

ling, put all parts on a soft, smooth surface like a carpet to avoid scratches.
- 4. Don't fully tighten screws until all parts are confirmed in place to avoid misalignment.

#### How to Get the Assembly Video



Note: If you can't find the assembly video, please contact us.



#### We recommend using hand tools for assembly.

If an electric screwdriver is used, reduce power and torque to avoid damage to the product.



#### **AVOID SCRATCHES**

In order to avoid scratching, this furniture should be assembled on a soft surface, such as a rug.







Make sure all parts are included. Most board parts are labeled or stamped on the raw edge. Contact us for a free replacement if you encounter any damaged or missing parts.

#### **Parts List**



#### **Hardware List**













**2**4 pcs























### Thank you for your support!



#### Contact our customer service team



support@tribesigns.com www.tribesigns.com



1-424-220-6888 Contact us anytime except

#### **Follow Tribesigns**







Instagram



Pinterest



Twitter



YouTube



TikTok



WhatsApp