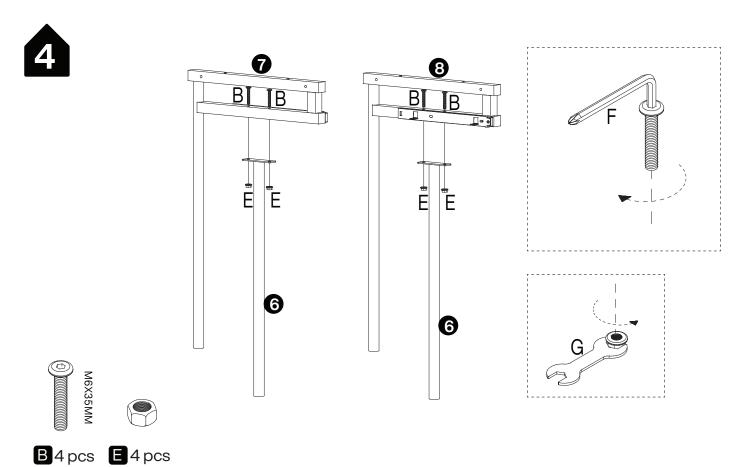

put all parts on a soft, smooth surface like a carpet to avoid scratches.
- 4. Don't fully tighten screws until all parts are confirmed in place to avoid misalignment.

#### How to Get the Assembly Video



Note: If you can't find the assembly video, please contact us.



#### We recommend using hand tools for assembly.

If an electric screwdriver is used, reduce power and torque to avoid damage to the product.



#### **AVOID SCRATCHES**

In order to avoid scratching, this furniture should be assembled on a soft surface, such as a rug.







Make sure all parts are included. Most board parts are labeled or stamped on the raw edge. Contact us for a free replacement if you encounter any damaged or missing parts.

#### **Parts List**



#### **Hardware List**













**2**4 pcs























### Thank you for your support!



#### Contact our customer service team



support@tribesigns.com www.tribesigns.com



1-424-220-6888 Contact us anytime except

#### **Follow Tribesigns**







Instagram



Pinterest



Twitter



YouTube



TikTok



WhatsApp