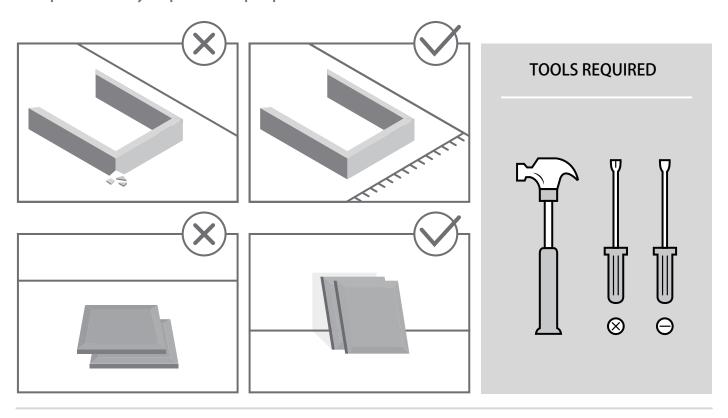

## FOR BEST RESULTS:

- Do not throw away packaging materials until assembly is complete.
- Assemble item on a soft surface, such as cardboard or carpet, to protect finish.
- Proper assembly requires two people.