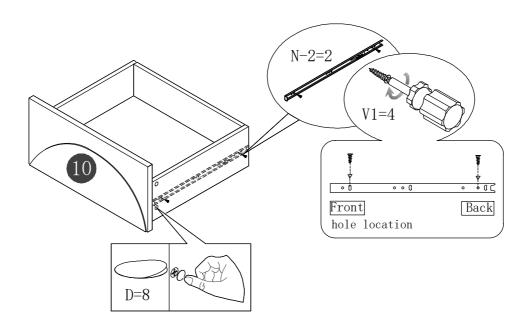

assembly video online: WWW.MANHATTANCOMFORT.COM



Stuck? Question? We are here to help.

tel: 908-888-0818

e-mail: help@manhattancomfort.com

Support Site



# Included in this package:

1:TOP(1) 2:BOTTOM(1) 3:LEFT END(1) 4:RIGHT END(1) 5:SHELVES(1) 6:BACK(1) 7:LETF LEG(1) 8:RIGHT LEG(1)
9:CONNECTING OF LEGS(1)
10:DRAWER FRONT(1)
11:DRAWER BACK(1)
12:DRAWER SIDE LEFT(1)
13:DRAWER SIDE RIGHT(1)
14:DRAWER BOTTOM(1)



## Hardware Identification

A:BOLT-18pcs M6\*40mm

B:WOODDOWEL-16pcs C:GROMMET-18pcs Ø8\*30mm

ø15\*12mm

D:PVC STICKER-16pcs Ø21mm









E:BOLT-4pcs



F:BOLT-1sets



H:SPANNER-1pcs M4



Q:BOLT-4pcs ø7\*50mm



N:DRAWER SLIDE-1pair



O:BOLT-8pcs M6\*34mm



P:BOLT-8pcs \$\dphi 12\*10.5\text{mm}\$



V1:SCREWS-8pcs M3.5\*12mm







Page 6





Page 8



Step 6











## Step 9









### WARRANTY POLICY

All Manhattan Comfort furniture products are warranted, to the original purchaser at the time of purchase and for a period of 30 days thereafter.

Our warranty is limited to new products purchased in factory sealed cartons. This warranty is valid in the United States of America and Canada.

In order to provide you with timely assistance, please thoroughly inspect your furniture for missing or defective parts immediately after opening the carton.

Manhattan Comfort offers a 30-day parts replacement warranty on all items.

Our furniture products are not intended for outdoor use.

#### THE WARRANTY DOES NOT COVER:

- Defects/damages by improper assembly or disassembly.
- Defects/damages caused by inappropriate use of the furniture.