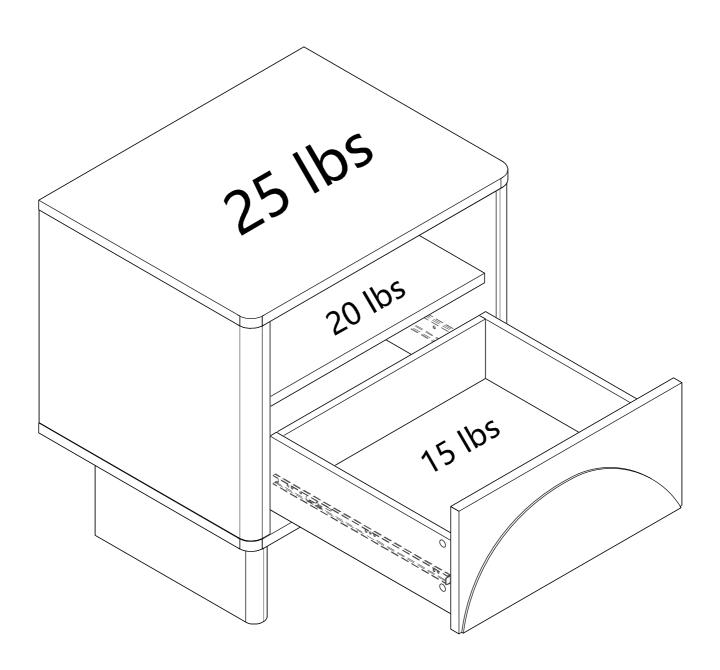

ine: WWW.MANHATTANCOMFORT.COM



Stuck? Question? We are here to help.

tel: 908-888-0818

e-mail: help@manhattancomfort.com

Support Site



# Included in this package:

1:TOP(1) 2:BOTTOM(1) 3:LEFT END(1) 4:RIGHT END(1) 5:SHELVES(1) 6:BACK(1) 7:LETF LEG(1) 8:RIGHT LEG(1)
9:CONNECTING OF LEGS(1)
10:DRAWER FRONT(1)
11:DRAWER BACK(1)
12:DRAWER SIDE LEFT(1)
13:DRAWER SIDE RIGHT(1)
14:DRAWER BOTTOM(1)



## Hardware Identification

A:BOLT-18pcs M6\*40mm

B:WOODDOWEL-16pcs C:GROMMET-18pcs Ø8\*30mm

ø15\*12mm

D:PVC STICKER-16pcs Ø21mm









E:BOLT-4pcs



F:BOLT-1sets



H:SPANNER-1pcs M4



Q:BOLT-4pcs ø7\*50mm



N:DRAWER SLIDE-1pair



O:BOLT-8pcs M6\*34mm



P:BOLT-8pcs \$\dphi 12\*10.5\text{mm}\$



V1:SCREWS-8pcs M3.5\*12mm







Page 6





Page 8



Step 6











## Step 9









### WARRANTY POLICY

All Manhattan Comfort furniture products are warranted, to the original purchaser at the time of purchase and for a period of 30 days thereafter.

Our warranty is limited to new products purchased in factory sealed cartons. This warranty is valid in the United States of America and Canada.

In order to provide you with timely assistance, please thoroughly inspect your furniture for missing or defective parts immediately after opening the carton.

Manhattan Comfort offers a 30-day parts replacement warranty on all items.

Our furniture products are not intended for outdoor use.

#### THE WARRANTY DOES NOT COVER:

- Defects/damages by improper assembly or disassembly.
- Defects/damages caused by inappropriate use of the furniture.