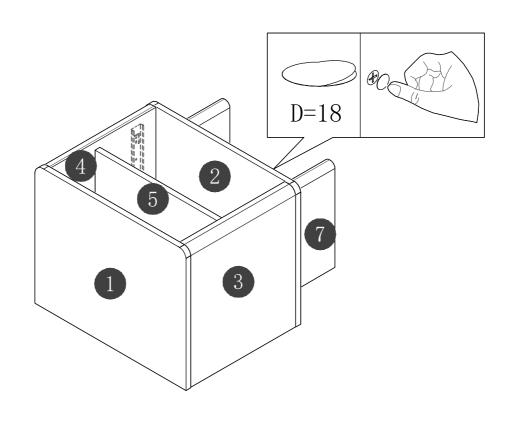

# Included in this package:

1:TOP(1) 2:BOTTOM(1) 3:LEFT END(1) 4:RIGHT END(1) 5:SHELVES(1) 6:BACK(1) 7:LETF LEG(1) 8:RIGHT LEG(1)
9:CONNECTING OF LEGS(1)
10:DRAWER FRONT(1)
11:DRAWER BACK(1)
12:DRAWER SIDE LEFT(1)
13:DRAWER SIDE RIGHT(1)
14:DRAWER BOTTOM(1)

## Hardware Identification

A:BOLT-18pcs M6\*40mm

B:WOODDOWEL-16pcs C:GROMMET-18pcs Ø8\*30mm

ø15\*12mm

D:PVC STICKER-16pcs Ø21mm

E:BOLT-4pcs

F:BOLT-1sets

H:SPANNER-1pcs M4