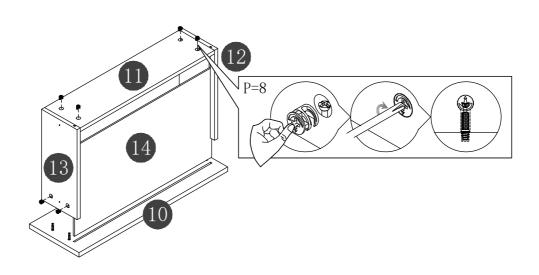

# Included in this package:

1:TOP(1) 2:BOTTOM(1) 3:LEFT END(1) 4:RIGHT END(1) 5:SHELVES(1) 6:BACK(1) 7:LETF LEG(1) 8:RIGHT LEG(1)
9:CONNECTING OF LEGS(1)
10:DRAWER FRONT(1)
11:DRAWER BACK(1)
12:DRAWER SIDE LEFT(1)
13:DRAWER SIDE RIGHT(1)
14:DRAWER BOTTOM(1)

Q:BOLT-4pcs ø7\*50mm

N:DRAWER SLIDE-1pair

O:BOLT-8pcs M6\*34mm

P:BOLT-8pcs \$\dphi 12\*10.5\text{mm}\$

V1:SCREWS-8pcs M3.5\*12mm

Page 6

Page 8

Step 6

## Step 9