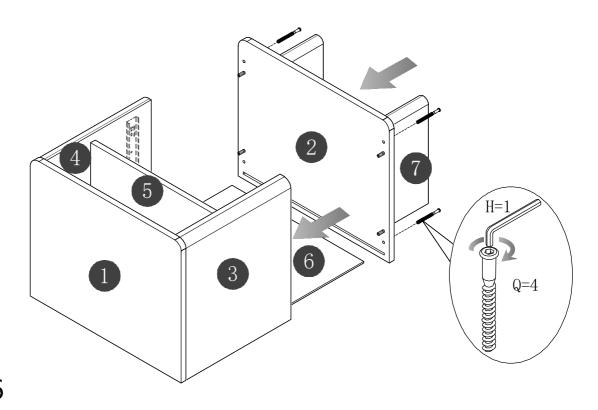

# Included in this package:

1:TOP(1) 2:BOTTOM(1) 3:LEFT END(1) 4:RIGHT END(1) 5:SHELVES(1) 6:BACK(1) 7:LETF LEG(1) 8:RIGHT LEG(1)
9:CONNECTING OF LEGS(1)
10:DRAWER FRONT(1)
11:DRAWER BACK(1)
12:DRAWER SIDE LEFT(1)
13:DRAWER SIDE RIGHT(1)
14:DRAWER BOTTOM(1)

## Hardware Identification

A:BOLT-18pcs M6\*40mm

B:WOODDOWEL-16pcs C:GROMMET-18pcs Ø8\*30mm

ø15\*12mm

D:PVC STICKER-16pcs Ø21mm

E:BOLT-4pcs

F:BOLT-1sets

H:SPANNER-1pcs M4

Q:BOLT-4pcs ø7\*50mm

N:DRAWER SLIDE-1pair

O:BOLT-8pcs M6\*34mm

P:BOLT-8pcs \$\dphi 12\*10.5\text{mm}\$

V1:SCREWS-8pcs M3.5\*12mm

Page 6

Page 8

Step 6