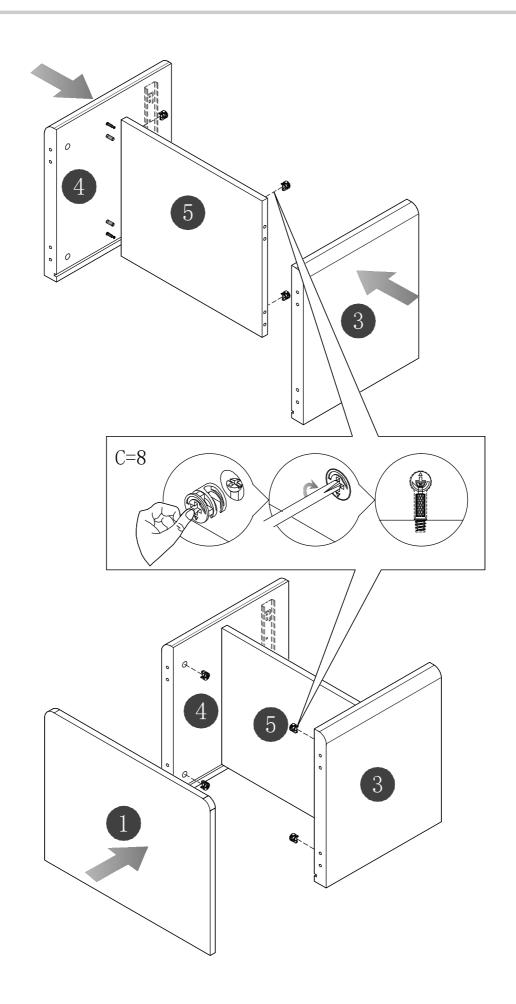

# Included in this package:

1:TOP(1) 2:BOTTOM(1) 3:LEFT END(1) 4:RIGHT END(1) 5:SHELVES(1) 6:BACK(1) 7:LETF LEG(1) 8:RIGHT LEG(1)
9:CONNECTING OF LEGS(1)
10:DRAWER FRONT(1)
11:DRAWER BACK(1)
12:DRAWER SIDE LEFT(1)
13:DRAWER SIDE RIGHT(1)
14:DRAWER BOTTOM(1)

## Hardware Identification

A:BOLT-18pcs M6\*40mm

B:WOODDOWEL-16pcs C:GROMMET-18pcs Ø8\*30mm

ø15\*12mm

D:PVC STICKER-16pcs Ø21mm

E:BOLT-4pcs

F:BOLT-1sets

H:SPANNER-1pcs M4