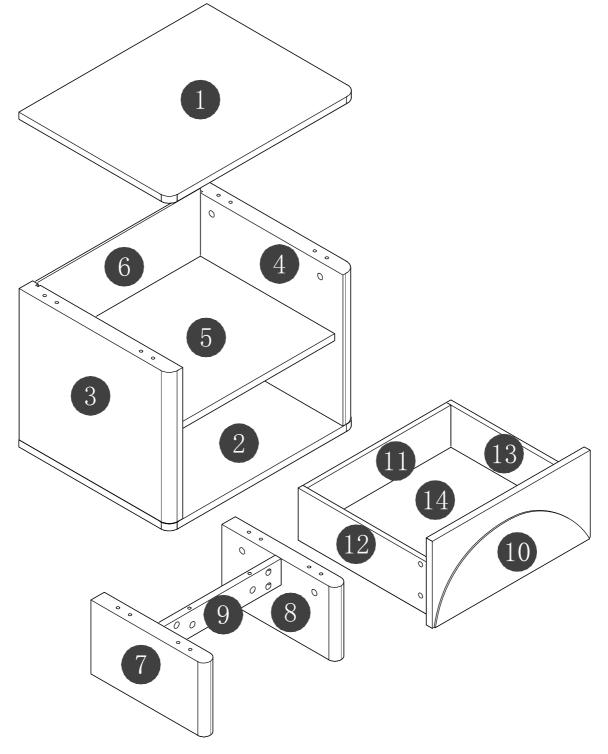

# Included in this package:

1:TOP(1) 2:BOTTOM(1) 3:LEFT END(1) 4:RIGHT END(1) 5:SHELVES(1) 6:BACK(1) 7:LETF LEG(1) 8:RIGHT LEG(1)
9:CONNECTING OF LEGS(1)
10:DRAWER FRONT(1)
11:DRAWER BACK(1)
12:DRAWER SIDE LEFT(1)
13:DRAWER SIDE RIGHT(1)
14:DRAWER BOTTOM(1)