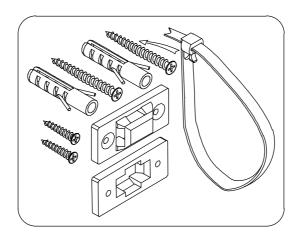

## Hardware Identification

A:BOLT-18pcs M6\*40mm

B:WOODDOWEL-16pcs C:GROMMET-18pcs Ø8\*30mm

ø15\*12mm

D:PVC STICKER-16pcs Ø21mm

E:BOLT-4pcs

F:BOLT-1sets

H:SPANNER-1pcs M4

Q:BOLT-4pcs ø7\*50mm

N:DRAWER SLIDE-1pair

O:BOLT-8pcs M6\*34mm

P:BOLT-8pcs \$\dphi 12\*10.5\text{mm}\$

V1:SCREWS-8pcs M3.5\*12mm

Page 6

Page 8

Step 6