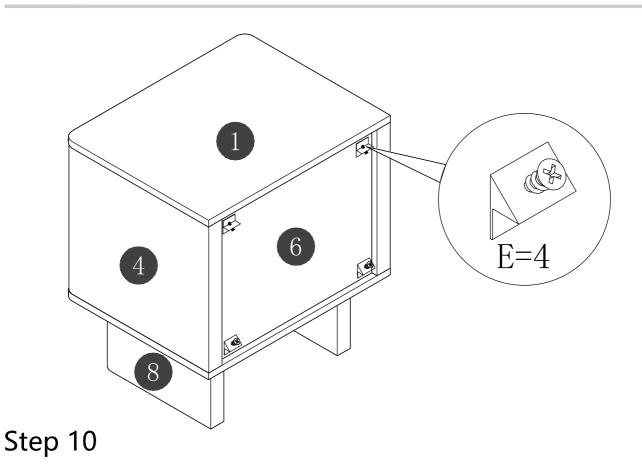

# Included in this package:

1:TOP(1) 2:BOTTOM(1) 3:LEFT END(1) 4:RIGHT END(1) 5:SHELVES(1) 6:BACK(1) 7:LETF LEG(1) 8:RIGHT LEG(1)
9:CONNECTING OF LEGS(1)
10:DRAWER FRONT(1)
11:DRAWER BACK(1)
12:DRAWER SIDE LEFT(1)
13:DRAWER SIDE RIGHT(1)
14:DRAWER BOTTOM(1)

## Hardware Identification

A:BOLT-18pcs M6\*40mm

B:WOODDOWEL-16pcs C:GROMMET-18pcs Ø8\*30mm

ø15\*12mm

D:PVC STICKER-16pcs Ø21mm

E:BOLT-4pcs

F:BOLT-1sets

H:SPANNER-1pcs M4