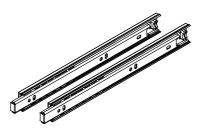

Q:BOLT-4pcs ø7\*50mm

N:DRAWER SLIDE-1pair

O:BOLT-8pcs M6\*34mm

P:BOLT-8pcs \$\dphi 12\*10.5\text{mm}\$

V1:SCREWS-8pcs M3.5\*12mm

Page 6

Page 8

Step 6