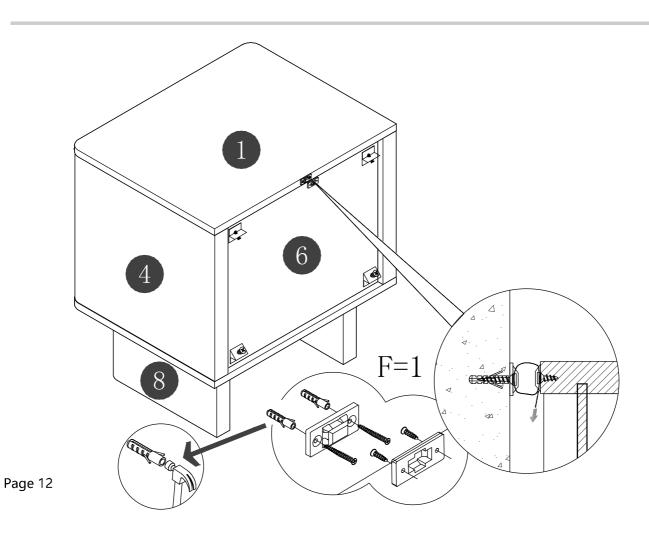

# Included in this package:

1:TOP(1) 2:BOTTOM(1) 3:LEFT END(1) 4:RIGHT END(1) 5:SHELVES(1) 6:BACK(1) 7:LETF LEG(1) 8:RIGHT LEG(1)
9:CONNECTING OF LEGS(1)
10:DRAWER FRONT(1)
11:DRAWER BACK(1)
12:DRAWER SIDE LEFT(1)
13:DRAWER SIDE RIGHT(1)
14:DRAWER BOTTOM(1)

## Hardware Identification

A:BOLT-18pcs M6\*40mm

B:WOODDOWEL-16pcs C:GROMMET-18pcs Ø8\*30mm

ø15\*12mm

D:PVC STICKER-16pcs Ø21mm

E:BOLT-4pcs

F:BOLT-1sets

H:SPANNER-1pcs M4