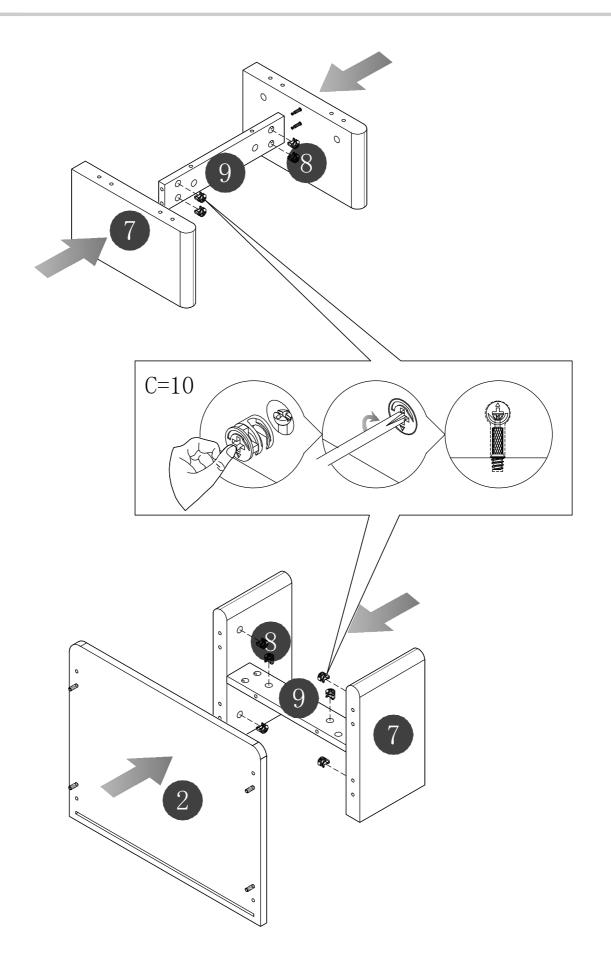

# Included in this package:

1:TOP(1) 2:BOTTOM(1) 3:LEFT END(1) 4:RIGHT END(1) 5:SHELVES(1) 6:BACK(1) 7:LETF LEG(1) 8:RIGHT LEG(1)
9:CONNECTING OF LEGS(1)
10:DRAWER FRONT(1)
11:DRAWER BACK(1)
12:DRAWER SIDE LEFT(1)
13:DRAWER SIDE RIGHT(1)
14:DRAWER BOTTOM(1)

## Hardware Identification

A:BOLT-18pcs M6\*40mm

B:WOODDOWEL-16pcs C:GROMMET-18pcs Ø8\*30mm

ø15\*12mm

D:PVC STICKER-16pcs Ø21mm

E:BOLT-4pcs

F:BOLT-1sets

H:SPANNER-1pcs M4