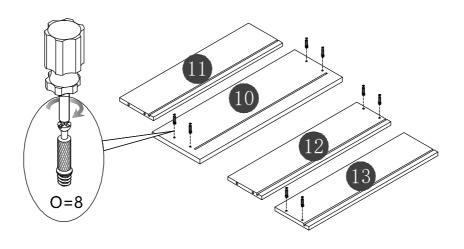

# Included in this package:

1:TOP(1) 2:BOTTOM(1) 3:LEFT END(1) 4:RIGHT END(1) 5:SHELVES(1) 6:BACK(1) 7:LETF LEG(1) 8:RIGHT LEG(1)
9:CONNECTING OF LEGS(1)
10:DRAWER FRONT(1)
11:DRAWER BACK(1)
12:DRAWER SIDE LEFT(1)
13:DRAWER SIDE RIGHT(1)
14:DRAWER BOTTOM(1)

Q:BOLT-4pcs ø7\*50mm

N:DRAWER SLIDE-1pair

O:BOLT-8pcs M6\*34mm

P:BOLT-8pcs \$\dphi 12\*10.5\text{mm}\$

V1:SCREWS-8pcs M3.5\*12mm

Page 6

Page 8

Step 6