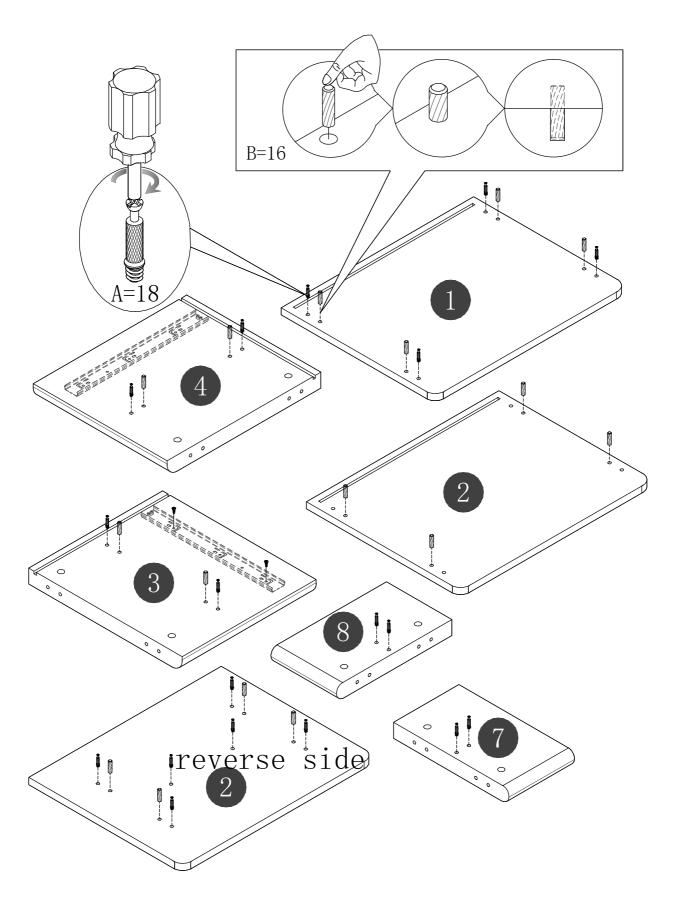

# Included in this package:

1:TOP(1) 2:BOTTOM(1) 3:LEFT END(1) 4:RIGHT END(1) 5:SHELVES(1) 6:BACK(1) 7:LETF LEG(1) 8:RIGHT LEG(1)
9:CONNECTING OF LEGS(1)
10:DRAWER FRONT(1)
11:DRAWER BACK(1)
12:DRAWER SIDE LEFT(1)
13:DRAWER SIDE RIGHT(1)
14:DRAWER BOTTOM(1)

## Hardware Identification

A:BOLT-18pcs M6\*40mm

B:WOODDOWEL-16pcs C:GROMMET-18pcs Ø8\*30mm

ø15\*12mm

D:PVC STICKER-16pcs Ø21mm

E:BOLT-4pcs

F:BOLT-1sets

H:SPANNER-1pcs M4