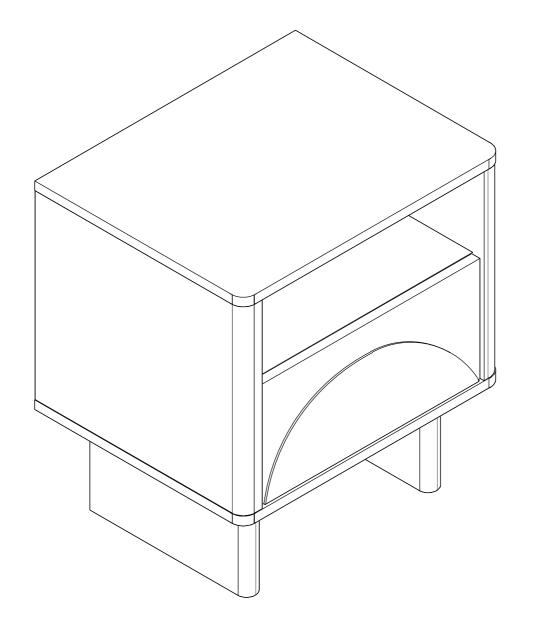

# Included in this package:

1:TOP(1) 2:BOTTOM(1) 3:LEFT END(1) 4:RIGHT END(1) 5:SHELVES(1) 6:BACK(1) 7:LETF LEG(1) 8:RIGHT LEG(1)
9:CONNECTING OF LEGS(1)
10:DRAWER FRONT(1)
11:DRAWER BACK(1)
12:DRAWER SIDE LEFT(1)
13:DRAWER SIDE RIGHT(1)
14:DRAWER BOTTOM(1)