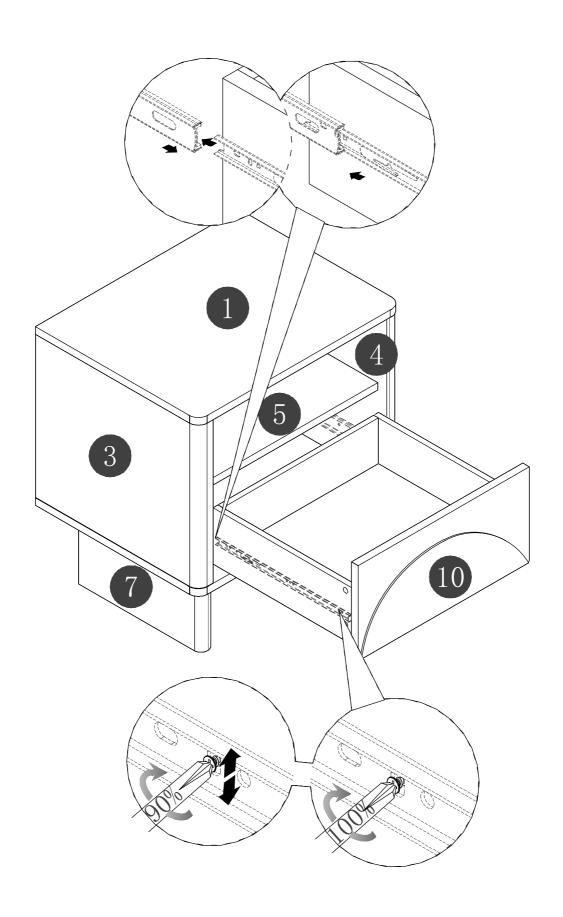

ssembly video online: WWW.MANHATTANCOMFORT.COM



Stuck? Question? We are here to help.

tel: 908-888-0818

e-mail: help@manhattancomfort.com

Support Site



# Included in this package:

1:TOP(1) 2:BOTTOM(1) 3:LEFT END(1) 4:RIGHT END(1) 5:SHELVES(1) 6:BACK(1) 7:LETF LEG(1) 8:RIGHT LEG(1)
9:CONNECTING OF LEGS(1)
10:DRAWER FRONT(1)
11:DRAWER BACK(1)
12:DRAWER SIDE LEFT(1)
13:DRAWER SIDE RIGHT(1)
14:DRAWER BOTTOM(1)



## Hardware Identification

A:BOLT-18pcs M6\*40mm

B:WOODDOWEL-16pcs C:GROMMET-18pcs Ø8\*30mm

ø15\*12mm

D:PVC STICKER-16pcs Ø21mm









E:BOLT-4pcs



F:BOLT-1sets



H:SPANNER-1pcs M4



Q:BOLT-4pcs ø7\*50mm



N:DRAWER SLIDE-1pair



O:BOLT-8pcs M6\*34mm



P:BOLT-8pcs \$\dphi 12\*10.5\text{mm}\$



V1:SCREWS-8pcs M3.5\*12mm







Page 6





Page 8



Step 6











## Step 9









### WARRANTY POLICY

All Manhattan Comfort furniture products are warranted, to the original purchaser at the time of purchase and for a period of 30 days thereafter.

Our warranty is limited to new products purchased in factory sealed cartons. This warranty is valid in the United States of America and Canada.

In order to provide you with timely assistance, please thoroughly inspect your furniture for missing or defective parts immediately after opening the carton.

Manhattan Comfort offers a 30-day parts replacement warranty on all items.

Our furniture products are not intended for outdoor use.

#### THE WARRANTY DOES NOT COVER:

- Defects/damages by improper assembly or disassembly.
- Defects/damages caused by inappropriate use of the furniture.