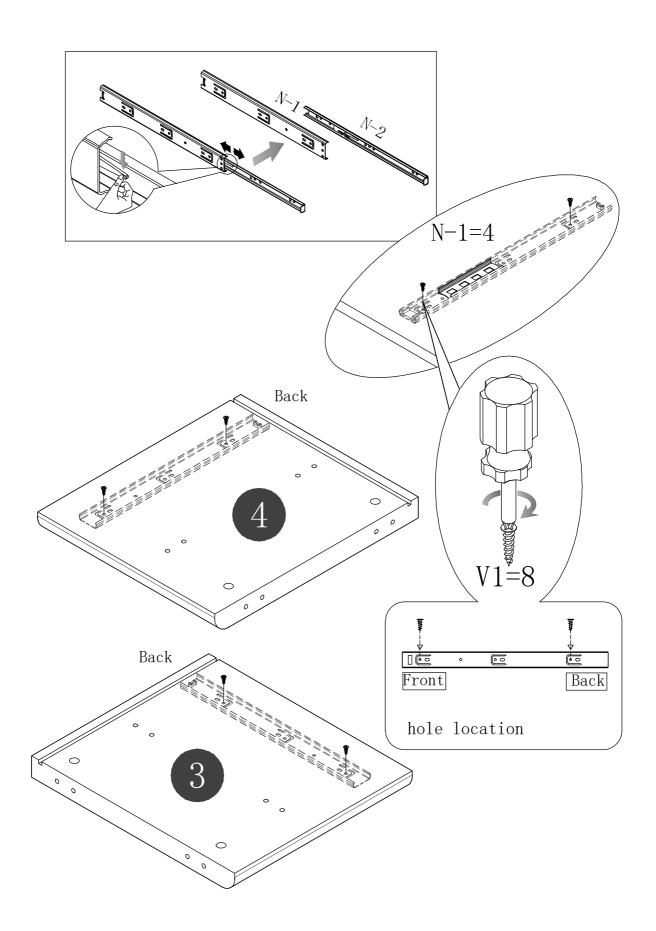

Q:BOLT-4pcs ø7\*50mm

N:DRAWER SLIDE-1pair

O:BOLT-8pcs M6\*34mm

P:BOLT-8pcs \$\dphi 12\*10.5\text{mm}\$

V1:SCREWS-8pcs M3.5\*12mm

Page 6

Page 8

Step 6