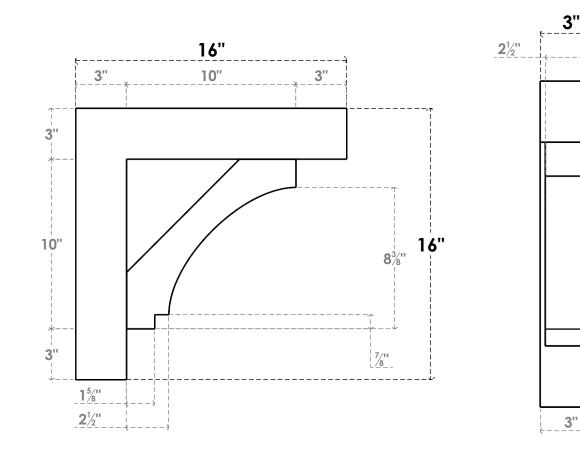

## ITEM NUMBER: BKTP03X16X16IMP05

3"W X 16"D X 16"H X 3"T IMPERIAL ARCHITECTURAL GRADE PVC OPEN BRACKET, BLOCK TOP AND BACK, 21/2"W CLOSED BRACE

SIDE PROFILE

NOTES