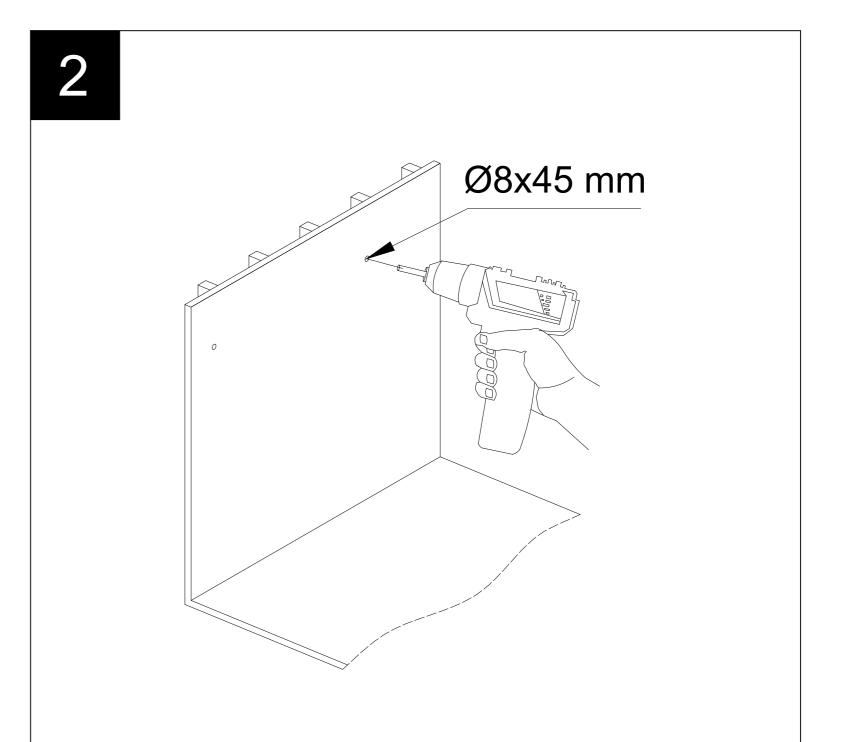

#### **1. Pre-drilling holes for anchors.**

- Measure the dimension between the two hangers attached to the mirror.
- Use a pencil to mark the designed installation location on the wall.

2. Pre-drill Ø8x45 mm deep holes for anchors by using a drill.