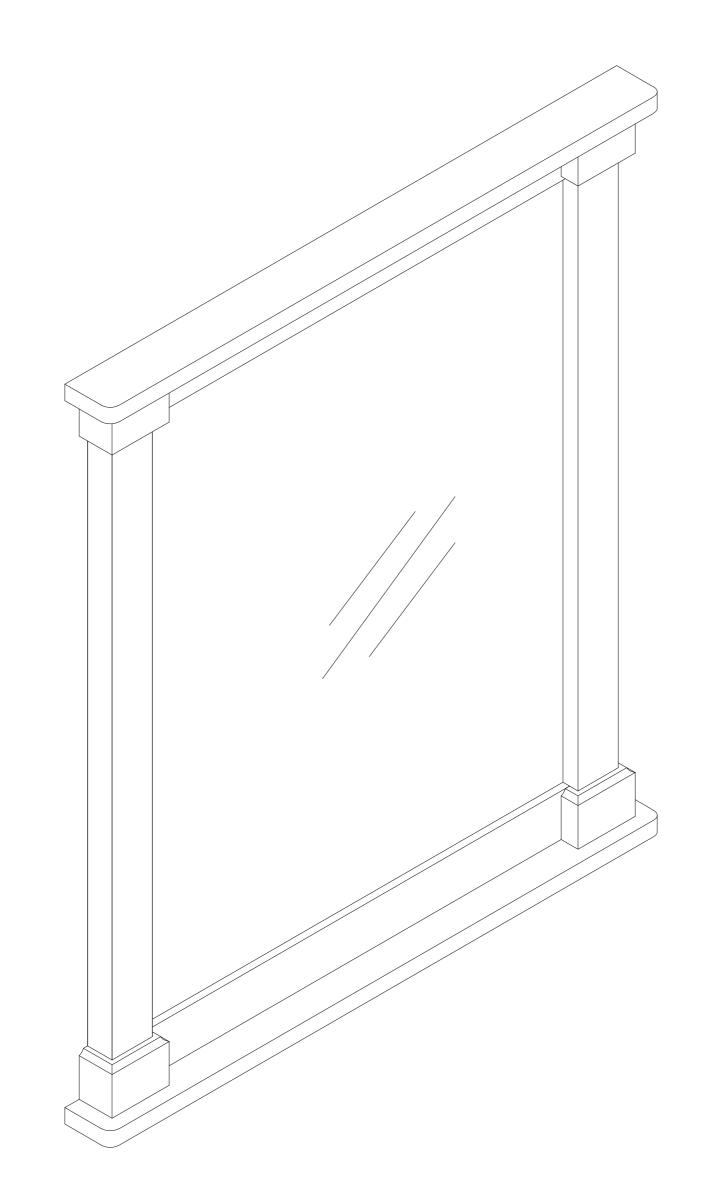

# allen + roth.

ALLEN + ROTH and logo design are trademarks or registered trademarks of LF, LLC. All rights reserved. ITEM #6245681 MODEL #TJ02-08M2630WH

# 26 IN REYNOLDS MIRROR IN WHITE

ATTACH YOUR RECEIPT HERE



Serial Number

Purchase Date

Thank you for purchasing this ALLEN + ROTH product. Questions, problems, missing parts? Before returning, contact us on: 866-439-9800, 8 a.m. - 8 p.m., EST, Monday-Sunday or ascs@lowes.com.



# **TABLE OF CONTENTS**

| Package Contents       | 3 |
|------------------------|---|
| Safety Instruction     | 3 |
| Preparation            | 4 |
| Assembly Instructions  | 4 |
| Replacement Parts List | 6 |

# PACKAGE CONTENTS



# HARDWARE CONTENTS (not shown actual size)









Please read and understand this entire manual before attempting to assemble, operate or install the product.

### CAUTION

• Follow these instructions closely, take your time, and use care while assembling this vanity.

#### **KEEP THESE INSTRUCTIONS FOR FUTURE REFERENCE**

# PREPARATION