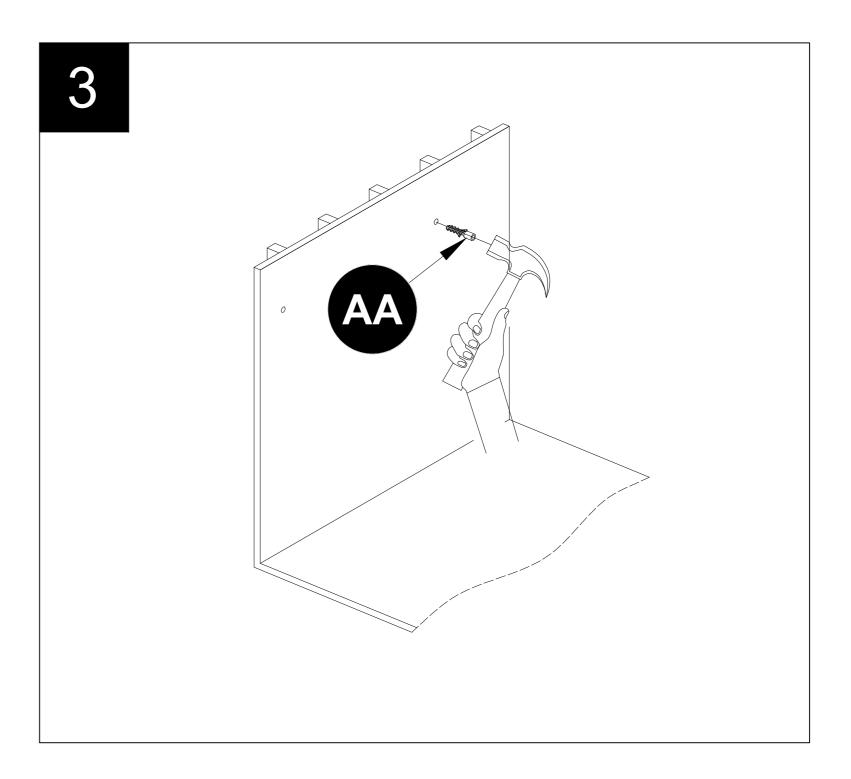

## **KEEP THESE INSTRUCTIONS FOR FUTURE REFERENCE**

# PREPARATION

Before beginning assembly of product, make sure all parts are present. Compare parts with package contents list and hardware contents list. If any part is missing or damaged, do not attempt to assemble the product.

#### Estimated Installation Time: 15-20 minutes.

Tools Required for Assembly (not included): Phillips screwdriver, utility knife or scissors, power drill with drill bit.

Helpful Tools (not included): Measuring tape, level.

# **ASSEMBLY INSTRUCTIONS**

#### **1. Pre-drilling holes for anchors.**

- Measure the dimension between the two hangers attached to the mirror.
- Use a pencil to mark the designed installation location on the wall.





2. Pre-drill Ø8x45 mm deep holes for anchors by using a drill.







### 4. Tightening screws onto the wall.

 $\Box$  Insert the two screws (BB) into the anchors (AA). Leave a 1/4 in. space between the screws (BB) and the wall.

#### **Hardware Used**





## 5. Hanging the mirror to the wall.



# **REPLACEMENT PARTS LIST**

For replacement parts, call our customer service department at **866-439-9800**, 8 a.m. - 8 p.m., EST, Monday - Sunday. You may also contact us at **ascs@lowes.com**.





| PART | DESCRIPTION | PART#       |
|------|-------------|-------------|
| AA   | Anchor      | AC-00839020 |
| BB   | Screw       | SC-83551331 |