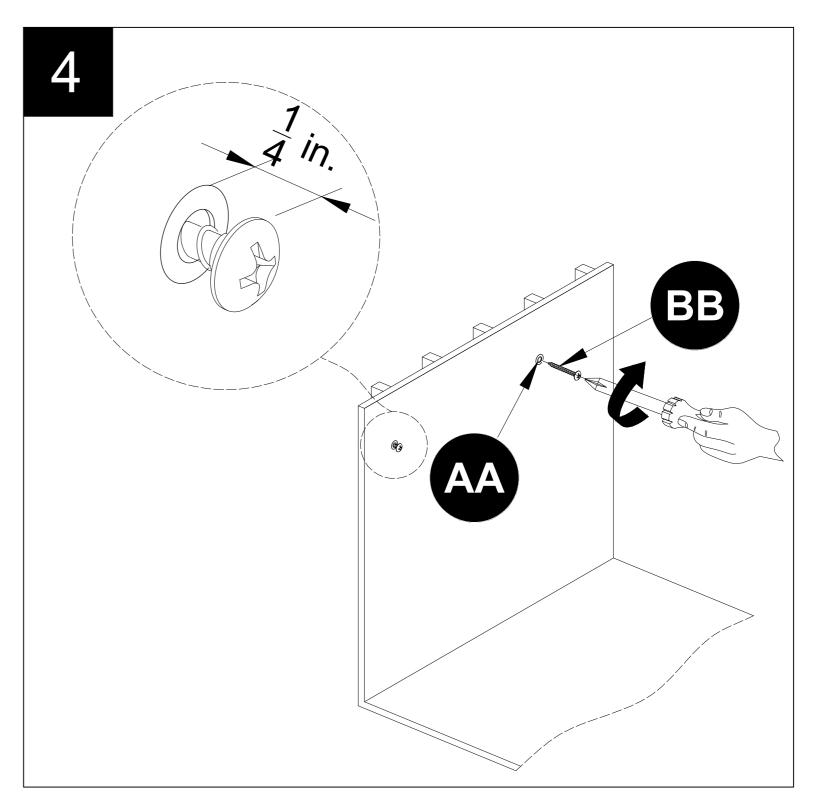

### 4. Tightening screws onto the wall.

 $\Box$  Insert the two screws (BB) into the anchors (AA). Leave a 1/4 in. space between the screws (BB) and the wall.

#### **Hardware Used**