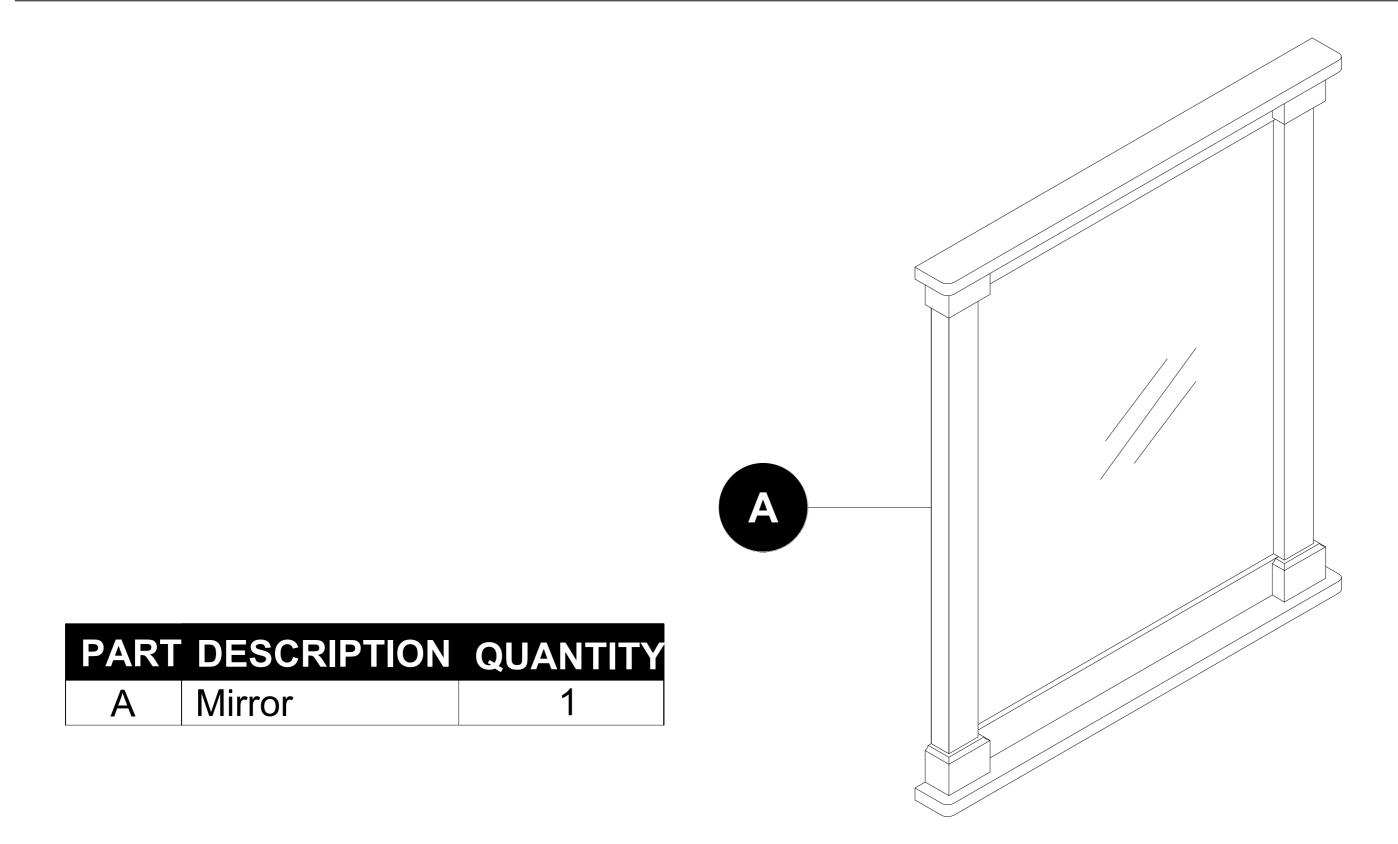

# allen + roth.

ALLEN + ROTH and logo design are trademarks or registered trademarks of LF, LLC. All rights reserved. ITEM #6245681 MODEL #TJ02-08M2630WH

# 26 IN REYNOLDS MIRROR IN WHITE

ATTACH YOUR RECEIPT HERE



Serial Number

Purchase Date

Thank you for purchasing this ALLEN + ROTH product. Questions, problems, missing parts? Before returning, contact us on: 866-439-9800, 8 a.m. - 8 p.m., EST, Monday-Sunday or ascs@lowes.com.



# **TABLE OF CONTENTS**

| Package Contents       | 3 |
|------------------------|---|
| Safety Instruction     | 3 |
| Preparation            | 4 |
| Assembly Instructions  | 4 |
| Replacement Parts List | 6 |

# PACKAGE CONTENTS



# HARDWARE CONTENTS (not shown actual size)









Please read and understand this entire manual before attempting to assemble, operate or install the product.

### CAUTION

• Follow these instructions closely, take your time, and use care while assembling this vanity.

#### **KEEP THESE INSTRUCTIONS FOR FUTURE REFERENCE**

# PREPARATION

Before beginning assembly of product, make sure all parts are present. Compare parts with package contents list and hardware contents list. If any part is missing or damaged, do not attempt to assemble the product.

#### Estimated Installation Time: 15-20 minutes.

Tools Required for Assembly (not included): Phillips screwdriver, utility knife or scissors, power drill with drill bit.

Helpful Tools (not included): Measuring tape, level.

# **ASSEMBLY