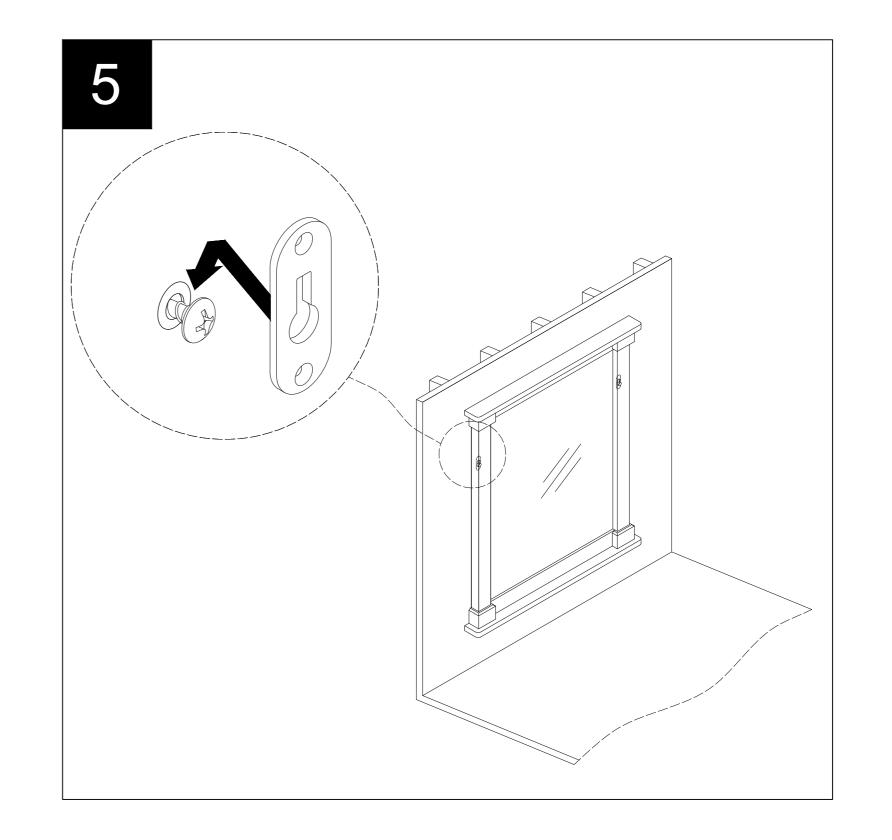

or damaged, do not attempt to assemble the product.

#### Estimated Installation Time: 15-20 minutes.

Tools Required for Assembly (not included): Phillips screwdriver, utility knife or scissors, power drill with drill bit.

Helpful Tools (not included): Measuring tape, level.

# **ASSEMBLY INSTRUCTIONS**

#### **1. Pre-drilling holes for anchors.**

- Measure the dimension between the two hangers attached to the mirror.
- Use a pencil to mark the designed installation location on the wall.





2. Pre-drill Ø8x45 mm deep holes for anchors by using a drill.







### 4. Tightening screws onto the wall.

 $\Box$  Insert the two screws (BB) into the anchors (AA). Leave a 1/4 in. space between the screws (BB) and the wall.

#### **Hardware Used**





## 5. Hanging the mirror to the wall.



# **REPLACEMENT PARTS LIST**

For replacement parts, call our customer service department at **866-439-9800**, 8 a.m. - 8 p.m., EST, Monday - Sunday. You may also contact us at **ascs@lowes.com**.





| PART | DESCRIPTION | PART#       |
|------|-------------|-------------|
| AA   | Anchor      | AC-00839020 |
| BB   | Screw       | SC-83551331 |