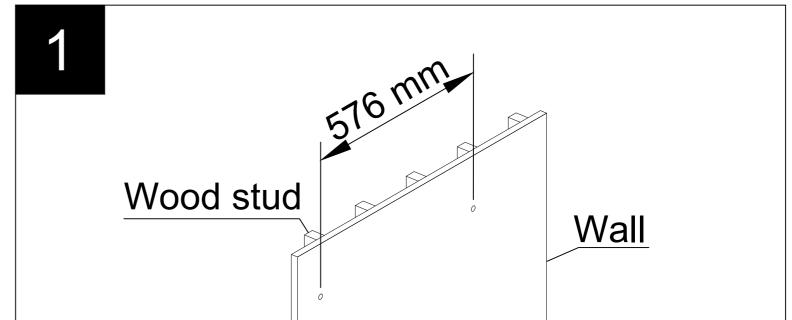

#### **1. Pre-drilling holes for anchors.**

- Measure the dimension between the two hangers attached to the mirror.
- Use a pencil to mark the designed installation location on the wall.

2. Pre-drill Ø8x45 mm deep holes for anchors by using a drill.