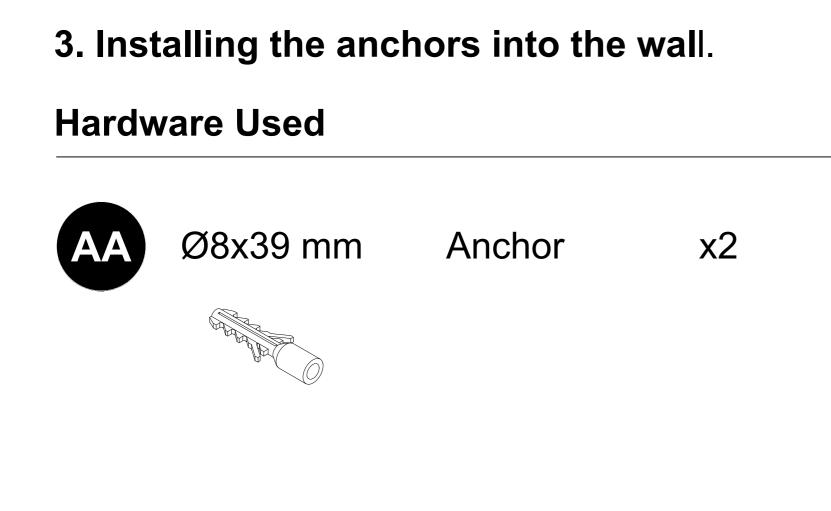

#### **KEEP THESE INSTRUCTIONS FOR FUTURE REFERENCE**

# PREPARATION

Before beginning assembly of product, make sure all parts are present. Compare parts with package contents list and hardware contents list. If any part is missing or damaged, do not attempt to assemble the product.

#### Estimated Installation Time: 15-20 minutes.

Tools Required for Assembly (not included): Phillips screwdriver, utility knife or scissors, power drill with drill bit.

Helpful Tools (not included): Measuring tape, level.

# **ASSEMBLY INSTRUCTIONS**

#### **1. Pre-drilling holes for anchors.**

- Measure the dimension between the two hangers attached to the mirror.
- Use a pencil to mark the designed installation location on the wall.





2. Pre-drill Ø8x45 mm deep holes for anchors by using a drill.







### 4. Tightening screws onto the wall.

 $\Box$  Insert the two screws (BB) into the anchors (AA). Leave a 1/4 in. space between the screws (BB) and the wall.

#### **Hardware Used**





## 5. Hanging the mirror to the wall.



# **REPLACEMENT PARTS LIST**

For replacement parts, call our customer service department at **866-439-9800**, 8 a.m. - 8 p.m., EST, Monday - Sunday. You may also contact us at **ascs@lowes.com**.





| PART | DESCRIPTION | PART#       |
|------|-------------|-------------|
| AA   | Anchor      | AC-00839020 |
| BB   | Screw       | SC-83551331 |