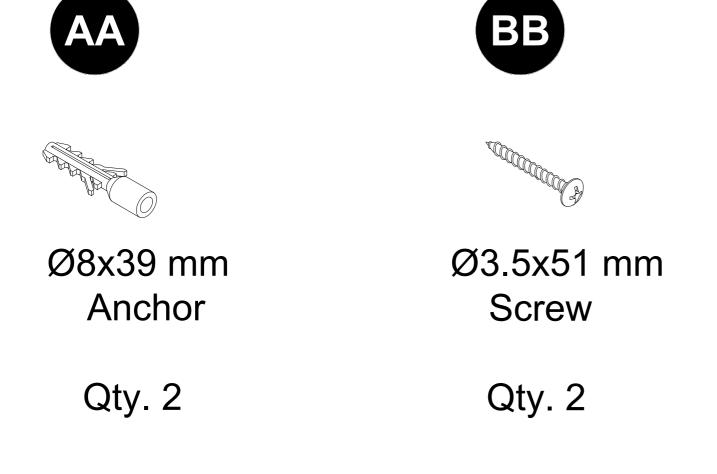

# HARDWARE CONTENTS (not shown actual size)

Please read and understand this entire manual before attempting to assemble, operate or install the product.

# **REPLACEMENT PARTS LIST**

For replacement parts, call our customer service department at **866-439-9800**, 8 a.m. - 8 p.m., EST, Monday - Sunday. You may also contact us at **ascs@lowes.com**.

| PART | DESCRIPTION | PART#       |
|------|-------------|-------------|
| AA   | Anchor      | AC-00839020 |
| BB   | Screw       | SC-83551331 |