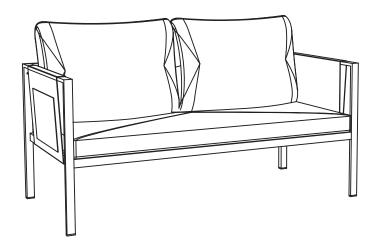

## STEEL FRAME PATIO LOVESEAT WITH CUSHIONS

## ASSEMBLY INSTRUCTIONS

### **Before You Begin:**

Please identify all component parts and hardware pieces required before your begin. Carefully remove all of the components from the packaging and set aside for assembly. Assemble on a soft surface to prevent scratching during assembly.

### **Caution:**

Tighten all components securely before use. Failure to do so many result in personal injury. DO NOT use any sharp objects to open plastic wrapped components as damage to product or components may result.



## Warning:

- CHOCKING HAZARD -Small Parts. Adult Assembly Required.
- DO NOT ALLOW CHILDREN TO CLIMB ON FURNITURE

Serious or fatal crushing injuries can occur from furniture tipping over. You must install the Tipping Restraint Hardware