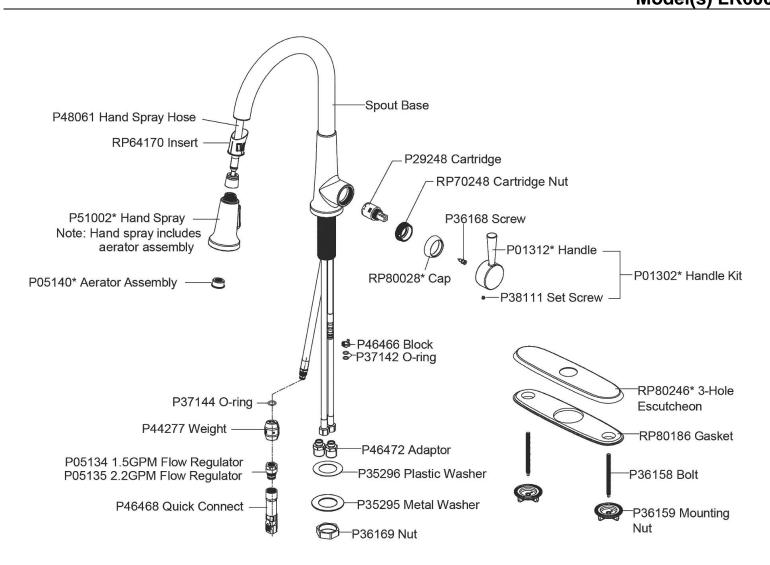

Clean and Care Manual (PDF)
Installation Instructions (PDF) - LK6000 - Install Sheet
Warranty (PDF)

PART:\_\_\_\_QTY:\_\_\_\_PROJECT:\_\_\_\_\_\_
CONTACT:\_\_\_\_\_DATE:\_\_\_\_\_NOTES:\_\_\_\_\_APPROVAL: