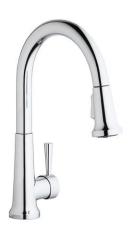

### Elkay Everyday Single Hole Deck Mount Kitchen Faucet with Pull-down Spray Forward Only Lever Handle

Model(s) LK6000

### PRODUCT SPECIFICATIONS

Elkay Everyday Single Hole Deck Mount Kitchen Faucet with Pulldown Spray Forward Only Lever Handle. Faucet has a flow rate of 1.5 GPM, and is made of Brass material, with a Ceramic Disc valve. Faucet requires 1 faucet holes.