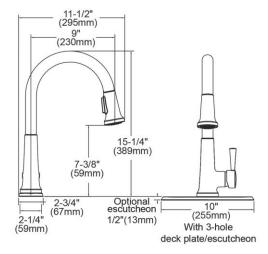

| Mounting Type:                                                         | Deck Mount                        |
|------------------------------------------------------------------------|-----------------------------------|
|                                                                        |                                   |
| Special Features:                                                      | Low Flow                          |
|                                                                        | Removable Deck Plate/Escutcheon   |
|                                                                        | Solid Brass Waterway Construction |
| Spray Type:                                                            | Pull Down                         |
| Finish:                                                                | Chrome (CR), Lustrous Steel (LS)  |
| Handle Type:                                                           | Forward Only Lever Handle         |
| Deck Clearance:                                                        | 7-3/8"                            |
| Spout Reach:                                                           | 9"                                |
| Spout Height:                                                          | 15-1/4"                           |
| Hole Drillings:                                                        | 1                                 |
| Material:                                                              | Brass                             |
| Valve Type:                                                            | Ceramic Disc                      |
| Valve Connection:                                                      | 3/8" Female Compression Hose      |
|                                                                        | Assembly                          |
| Flow Rate:                                                             | 1.5 GPM                           |
| Faucet Hole Size (min):                                                | 1-3/8"                            |
| Countertop Thickness:                                                  | 2-1/2                             |
| Spout Swing Rotation:                                                  | 360°                              |
| Spout Type:                                                            | Pull-down Spray                   |
| Spray Functions:                                                       | Aerated,Pause,Spray               |
| On a sign Nation 4 5 ODM flows as well-to a sign talled 40 0 ODM flows |                                   |