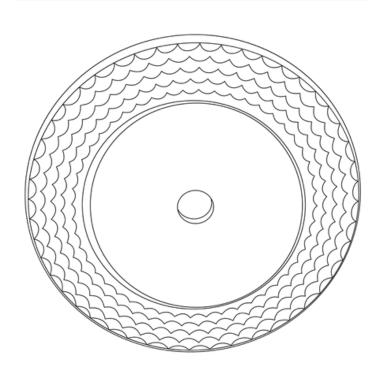

#### **DIMENSIONS**

Center to center: single bore

Diameter: 1.5 in.(A) Projection: 3/16 in.

Height: 1.5 in. Weight: 0.03lbs.