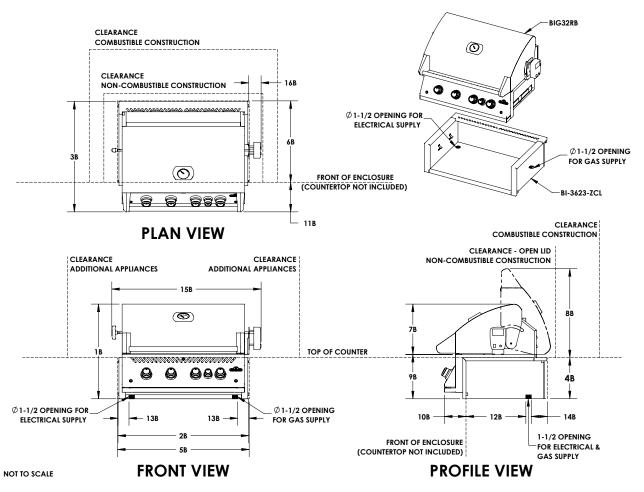

## 32" BUILT-IN GRILL WITH OPTIONAL ZERO CLEARANCE LINER

MODEL: BI32 WITH BI-3623-ZCL

NOTE: \* CLEARANCES ARE MEASURED FROM APPLIANCE, NOT ACCESSORIES. REFERENCE OWNER'S MANUAL FOR INSTALLATION INSTRUCTIONS AND DEFINITIONS

## **DIMENSIONS AND CLEARANCES**

Refer to page 1 for unit without zero clearance liner

| DIMENSIONS                                        |                                                                                | IN       | M    | MM  |  |
|---------------------------------------------------|--------------------------------------------------------------------------------|----------|------|-----|--|
| 1B                                                | Overall height of appliance with liner                                         | 25 7/8   | 657  |     |  |
| 2B                                                | Overall width of appliance with liner                                          | 35 1/4   | 895  |     |  |
| 3B                                                | Overall depth of appliance with liner                                          | 30 3/16  | 767  |     |  |
| 4B                                                | Cut-out height for liner                                                       | 10 3/8   | 264  |     |  |
| 5B                                                | Cut-out width for liner                                                        | 34       | 864  |     |  |
| 6B                                                | Cut-out depth for liner                                                        | 21 3/8   | 543  |     |  |
| 7B                                                | Height from top of base to top of appliance                                    | 13 3/4   | 349  |     |  |
| 8B                                                | Height from top of counter to top of open appliance                            | 25 3/16  | 640  |     |  |
| 9B                                                | Height from top of base to bottom of liner                                     | 12 1/8   | 308  |     |  |
| 10B                                               | Depth of control panel to front of enclosure                                   | 5 7/8    | 149  |     |  |
| 11B                                               | Depth from front of appliance to front of enclosure                            | 8 1/8    | 206  |     |  |
| 12B                                               | Distance from front of enclosure<br>to front side of openings<br>for utilities | 16 3/8   | 416  |     |  |
| 13B                                               | Side distance from cut-out to side of openings for utilities                   | 2 1/8    | 54   |     |  |
| 14B                                               | Rear distance from cut-out to side of openings for utilities                   | 3 1/2    | 89   |     |  |
| 15B                                               | Overall width of appliance with liner and rotisserie kit                       | 40 13/16 | 1037 |     |  |
| 16B                                               | Distance from liner to rotisserie motor                                        | 3 3/8    | 86   |     |  |
| MINIMUM CLEARANCES                                |                                                                                |          | IN   | MM  |  |
| Clearance to combustible construction — back*     |                                                                                |          | 17   | 432 |  |
| Clearance to combustible construction — side*     |                                                                                |          |      | 229 |  |
| Clearance to non-combustible construction — back* |                                                                                |          |      | 127 |  |
| Clearance to non-combustible construction — side* |                                                                                |          |      | 127 |  |
| Distance to additional appliances*                |                                                                                |          |      | 381 |  |