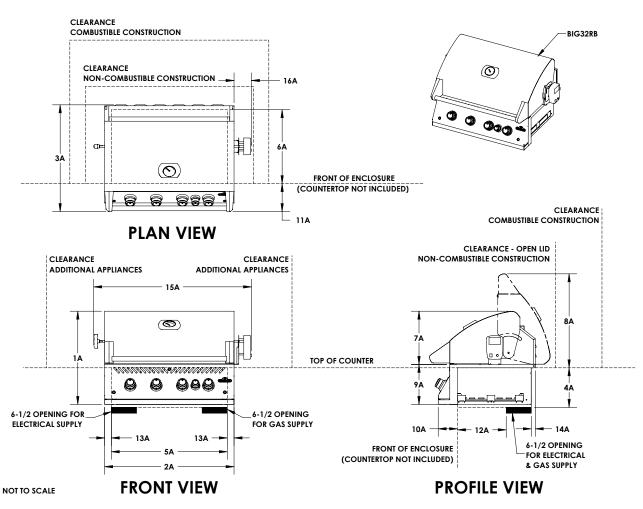

## 32" BUILT-IN GRILL

MODEL: BI32

NOTE: \* CLEARANCES ARE MEASURED FROM APPLIANCE, NOT ACCESSORIES. REFERENCE OWNER'S MANUAL FOR INSTALLATION INSTRUCTIONS AND DEFINITIONS

## **DIMENSIONS AND CLEARANCES**

Refer to page 2 for unit with zero clearance liner

| DIMENSIONS                                        |                                                                                | IN              | MM        |     |  |
|---------------------------------------------------|--------------------------------------------------------------------------------|-----------------|-----------|-----|--|
| 1A                                                | Overall height of appliance                                                    | 24 1/8          | 613       |     |  |
| 2A                                                | Overall width of appliance                                                     | 33 1/2          | 851       |     |  |
| 3A                                                | Overall depth of appliance                                                     | 27 5/8          | 702       |     |  |
| 4A                                                | Cut-out height for appliance (min)                                             | 10 1/4          | 260       |     |  |
| 5A                                                | Cut-out width for appliance (min-max)                                          | 30 - 32         | 762 - 813 |     |  |
| 6A                                                | Cut-out depth for appliance (min-max)                                          | 19 3/8 - 19 3/4 | 492 - 502 |     |  |
| 7A                                                | Height from top of base to top of appliance                                    | 13 3/4          | 349       |     |  |
| 8A                                                | Height from top of counter to top of open appliance                            | 24 5/16         | 618       |     |  |
| 9A                                                | Height from top of base to bottom of appliance                                 | 10 3/8          | 264       |     |  |
| 10A                                               | Depth of control panel to front of enclosure                                   | 5               | 127       |     |  |
| 11A                                               | Depth from front of appliance to front of enclosure                            | 7 1/4           | 184       |     |  |
| 12A                                               | Distance from front of enclosure<br>to front side of openings<br>for utilities | 12 5/8          | 321       |     |  |
| 13A                                               | Side flange width / distance to supply openings                                | 1 7/8           | 48        |     |  |
| 14A                                               | Rear flange depth / distance to supply openings                                | 1 3/4           | 44        |     |  |
| 15A                                               | Overall width of rotisserie kit installed                                      | 40 13/16        | 1037      |     |  |
| 16A                                               | Distance from appliance to rotisserie motor                                    | 4 1/2           | 114       |     |  |
| MINIMUM CLEARANCES                                |                                                                                |                 |           | MM  |  |
| Clearance to combustible construction — back*     |                                                                                |                 | 17        | 584 |  |
| Clearance to combustible construction — side*     |                                                                                |                 | 9         | 356 |  |
| Clearance to non-combustible construction — back* |                                                                                |                 |           | 127 |  |
| Clearance to non-combustible construction — side* |                                                                                |                 |           | 254 |  |
| Distance between additional appliances*           |                                                                                |                 | 15        | 381 |  |
|                                                   |                                                                                |                 |           |     |  |