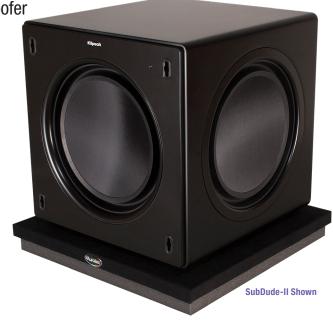

## **Sub**Dude-II<sup>™</sup> / **Sub**Dude-HT<sup>™</sup>

Total Bound Control® Since 70-2

Thank you for purchasing The **Auralex® SubDude-HT** or **SubDude-II** subwoofer isolation platform.

It's ability to dramatically improve the resolution of your subwoofer is remarkable! By isolating your subwoofer from structural resonances you will experience decreased coloration and increased clarity resulting in a sharper sound image.

- Follow the subwoofer manufacturer's suggestions for the placement of the subwoofer.
- Place the SubDude-HT or SubDude-II, black velour side up, in the suggested location.
- OPLACE THE SUBWOOFER CENTERED ON THE SUBDUCE-HT or SubDuce-II platform.