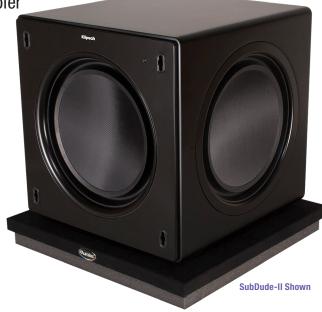

## SubDude-II<sup>™</sup> / SubDude-HT<sup>™</sup>

Thank you for purchasing The **Auralex® SubDude-HT** or **SubDude-II** subwoofer isolation platform.

It's ability to dramatically improve the resolution of your subwoofer is remarkable! By isolating your subwoofer from structural resonances you will experience decreased coloration and increased clarity resulting in a sharper sound image.

- Follow the subwoofer manufacturer's suggestions for the placement of the subwoofer.
- Place the SubDude-HT or SubDude-II, black velour side up, in the suggested location.
- OPLACE THE SUBWOOFER CENTERED ON THE SUBDUCE-HT or SubDuce-II platform.