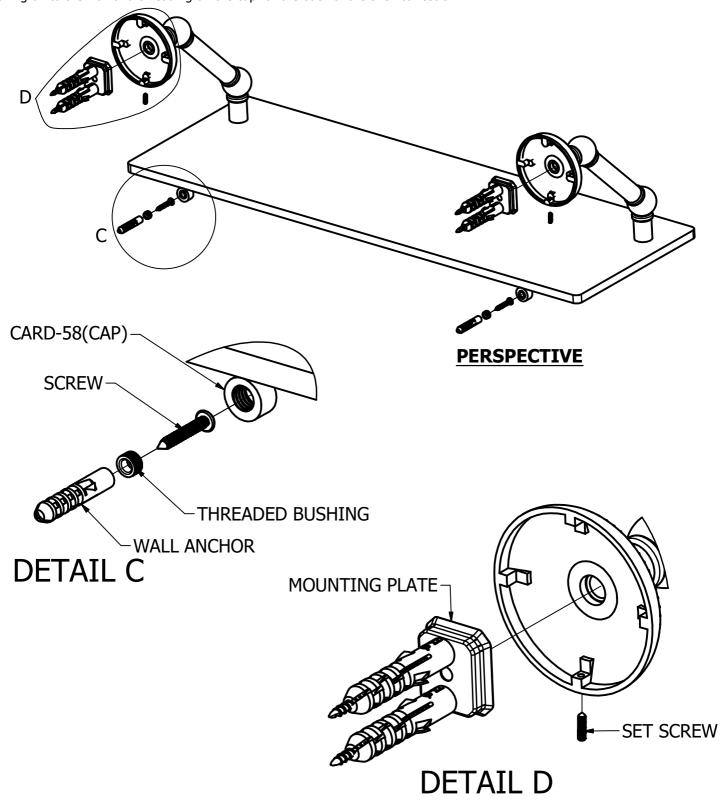

#### (Step1: Attach Bracket to Mounting Plate

Place bracket on mounting plate and secure by tightening set screw as shown below. To secure 2x CARD-58, screw the bushing on to the wall and threading on the cap for the back of the shelf to rest on.