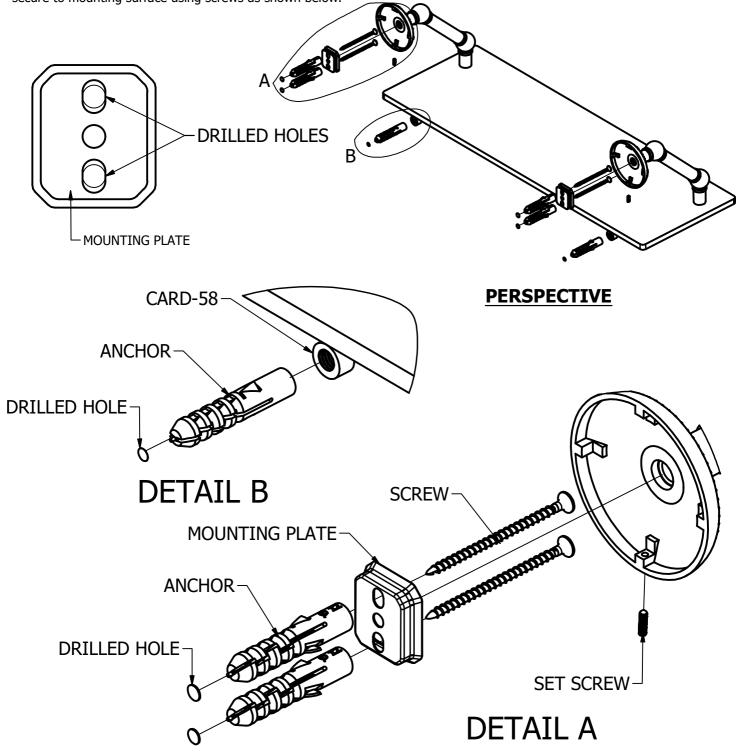

#### **Step1:** Drill Holes in Wall for screws or screw anchors and attached Mounting plate to Wall

Determine your desired location for installation and make a mark for the location of the mounting plate and CARD-58 CAP. Remove mounting plate from backplate by loosening set screw in backplate as pictured below. Place center hole of mounting plate over mark made above. Then also make a mark for 2x CARD-58 CAP under glass 3 inches in from both ends of glass. Make 4 marks where mounting screws will be placed as shown below. Drill hole at each of the mark. (You may substitute other style mounting anchors or screws if desired). Place anchors into the holes made. Place mounting plate over holes and secure to mounting surface using screws as shown below.