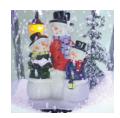

This amazing holiday lamp post features two musical snow lanterns - one with Santa Claus and one with a snowman family. Enjoy lights and snow function with or without music.

Embellished with traditional scrollwork, 1 festive sign, a berry-covered wreath, and a classic red bow, this unique street lamp will help you create a magical winter wonderland. Simply plug it in and let it snow!

## Let it Snow Series 25-Track Musical Playlist

•Jingle Bells •We Wish You a Merry Christmas •Silent Night •Deck the Halls

•Joy to the World •The First Noel •Hark the Herald Angels Sing

•And More!!

- 74-in. dual-lantern musical street lamp features Santa and a snowman family under a flurry of faux snow
- 18 white LED lights plus 1 warm-white LED light illuminate the polyfoam beads in EACH lantern (38 total)
- Generous 16-ft. power cord length for convenient placement
- Includes Let it Snow sign, berry-covered wreath, and classic red bow
- Assembly required instructions, hardware, and 1-year warranty included