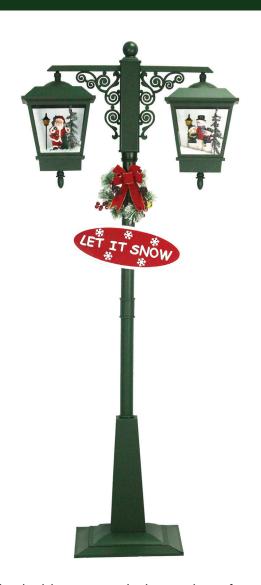

## **Let It Snow Series Snowy Street Lamps**

Light the night with our dual-lantern street lamp from Fraser Hill Farm's Let It Snow series, where all products produce flurries of faux snow that fall over a variety of holiday scenes.

This amazing holiday lamp post features two musical snow lanterns - one with Santa Claus and one with a snowman family. Enjoy lights and snow function with or without music.

Embellished with traditional scrollwork, 1 festive sign, a berry-covered wreath, and a classic red bow, this unique street lamp will help you create a magical winter wonderland. Simply plug it in and let it snow!

## Let it Snow Series 25-Track Musical Playlist

•Jingle Bells •We Wish You a Merry Christmas •Silent Night •Deck the Halls

•Joy to the World •The First Noel •Hark the Herald Angels Sing

•And More!!

- 74-in. dual-lantern musical street lamp features Santa and a snowman family under a flurry of faux snow
- 18 white LED lights plus 1 warm-white LED light illuminate the polyfoam beads in EACH lantern (38 total)
- Generous 16-ft. power cord length for convenient placement
- Includes Let it Snow sign, berry-covered wreath, and classic red bow
- Assembly required instructions, hardware, and 1-year warranty included