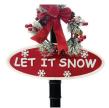

This amazing holiday lamp post features two musical snow lanterns - one with Santa Claus and one with a snowman family. Enjoy lights and snow function with or without music.

Embellished with traditional scrollwork, 1 festive sign, a berry-covered wreath, and a classic red bow, this unique street lamp will help you create a magical winter wonderland. Simply plug it in and let it snow!

## Let it Snow Series 25-Track Musical Playlist

•Jingle Bells •We Wish You a Merry Christmas •Silent Night •Deck the Halls

•Joy to the World •The First Noel •Hark the Herald Angels Sing

•And More!!

- 74-in. dual-lantern musical street lamp features Santa and a snowman family under a flurry of faux snow
- 18 white LED lights plus 1 warm-white LED light illuminate the polyfoam beads in EACH lantern (38 total)
- Generous 16-ft. power cord length for convenient placement
- Includes Let it Snow sign, berry-covered wreath, and classic red bow
- Assembly required instructions, hardware, and 1-year warranty included