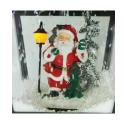

This amazing holiday lamp post features two musical snow lanterns - one with Santa Claus and one with a snowman family. Enjoy lights and snow function with or without music.

Embellished with traditional scrollwork, 1 festive sign, a berry-covered wreath, and a classic red bow, this unique street lamp will help you create a magical winter wonderland. Simply plug it in and let it snow!

## Let it Snow Series 25-Track Musical Playlist

•Jingle Bells •We Wish You a Merry Christmas •Silent Night •Deck the Halls

•Joy to the World •The First Noel •Hark the Herald Angels Sing

•And More!!

- 74-in. dual-lantern musical street lamp features Santa and a snowman family under a flurry of faux snow
- 18 white LED lights plus 1 warm-white LED light illuminate the polyfoam beads in EACH lantern (38 total)
- Generous 16-ft. power cord length for convenient placement
- Includes Let it Snow sign, berry-covered wreath, and classic red bow
- Assembly required instructions, hardware, and 1-year warranty included